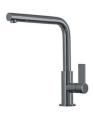

t prevents the overflow of water in case of oversights. The perimeter drain solution improves aesthetics thanks to its square and essential shape.                                                                                                                                    |
| Small radius              | Bowls with squared shapes with a modern design and an increased capacity, for a minimal aesthetics connected with an extreme practicity.                                                                                                                                                                                                       |

### **TECHNICAL DATA**

# Foster ==





## Foster ==



Cut out size Dimensioni per foratura top

### **GALLERY**







### **RECOMMENDED PAIRINGS**







Mixer Tap Skin Gun Metal

### **OPTIONAL AUTOMATIC WASTE FITTINGS**



Gun Metal automatic waste fitting



Space Push Gun Metal automatic waste fitting