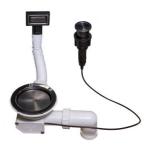

### **OPTIONAL AUTOMATIC WASTE FITTINGS**

Gun Metal automatic waste fitting

Space Push Gun Metal automatic waste fitting