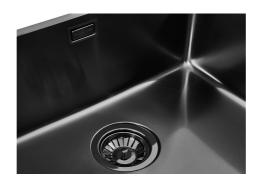

### Sink KE Gun Metal

Kitchen Sinks Code: 2151 856

#### **DETAILS**

| Coloring               | Gun Metal                                                       |
|------------------------|-----------------------------------------------------------------|
| Edge/Installation Type | Undermount                                                      |
| Finish                 | PVD                                                             |
| Material               | AISI 304 stainless steel                                        |
| Texture                | Foster brushed                                                  |
| Base                   | 30 cm                                                           |
| Dimensions             | 222x442 mm                                                      |
| Standard fittings      | Fixing hooks, gasket, drain, overflow and siphon, boxed packing |
| Mixer holes            | No standard holes                                               |
|                        |                                                                 |

| Built-in hole             | View technical data sheet                                                                                                                                                                                                                                                                                                                      |
|---------------------------|------------------------------------------------------------------------------------------------------------------------------------------------------------------------------------------------------------------------------------------------------------------------------------------------------------------------------------------------|
| Drainer                   | No                                                                                                                                                                                                                                                                                                                                             |
| Width                     | 22 cm                                                                                                                                                                                                                                                                                                                                          |
| Bowl dimension            | 180x400mm                                                                                                                                                                                                                                                                                                                                      |
| Number of bowls           | 1 bowl                                                                                                                                                                                                                                                                                                                                         |
| Waste fitting             | 3,5" drain                                                                                                                                                                                                                                                                                                                                     |
| FEATURES                  |                                                                                                                                                                                                                                                                                                                                                |
| Basket 3,5" waste fitting | The drain is equipped with a large 3.5" drain, with the practical basket cap that prevents the discharge of solid parts.                                                                                                                                                                                                                       |
| Gun Metal                 | The Gun Metal finish is obtained by treating steel with a physical process called PVD (Phisical Vacuum Deposition) which deposits particles of noble metals on the surface. The result is a unique and refined aesthetic effect, and an improvement of the mechanical properties of the steel which is more resistant to impact and scratches. |
| High thickness            | Imm thick steel. A significant thickness, which guarantees the maximum sturdiness and durability.                                                                                                                                                                                                                                              |
| Perimetral overflow       | The overflow is always a security on the Foster sinks that prevents the overflow of water in case of oversights. The perimeter drain solution improves aesthetics thanks to its square and essential shape.                                                                                                                                    |
| Small radius              | Bowls with squared shapes with a modern design and an increased capacity, for a minimal aesthetics connected with an extreme practicity.                                                                                                                                                                                                       |

### **GALLERY**