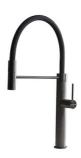

events the overflow of water in case of oversights. The perimeter drain solution improves aesthetics thanks to its square and essential shape.                                                                                                                                    |
| Small radius              | Bowls with squared shapes with a modern design and an increased capacity, for a minimal aesthetics connected with an extreme practicity.                                                                                                                                                                                                       |

### **TECHNICAL DATA**

# Foster ==





## Foster ==



Cut out size Dimensioni per foratura top

### **GALLERY**







### **RECOMMENDED PAIRINGS**







Mixer Tap Skin Gun Metal

### **OPTIONAL AUTOMATIC WASTE FITTINGS**



Gun Metal automatic waste fitting



Space Push Gun Metal automatic waste fitting