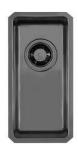

### Sink KE Gun Metal

Kitchen Sinks Code: 2151 856

#### **DETAILS**

| Coloring               | Gun Metal                                                       |
|------------------------|-----------------------------------------------------------------|
| Edge/Installation Type | Undermount                                                      |
| Finish                 | PVD                                                             |
| Material               | AISI 304 stainless steel                                        |
| Texture                | Foster brushed                                                  |
| Base                   | 30 cm                                                           |
| Dimensions             | 222x442 mm                                                      |
| Standard fittings      | Fixing hooks, gasket, drain, overflow and siphon, boxed packing |
| Mixer holes            | No standard holes                                               |
|                        |                                                                 |