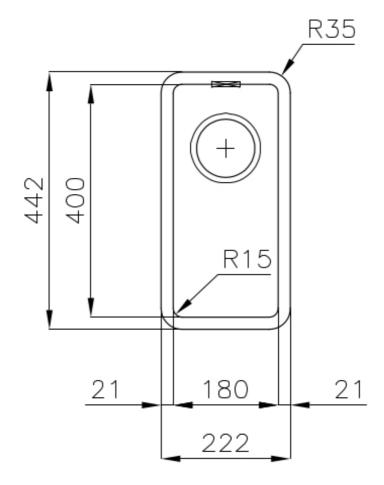

#### **DETAILS**

| Coloring               | Gun Metal                                                       |
|------------------------|-----------------------------------------------------------------|
| Edge/Installation Type | Undermount                                                      |
| Finish                 | PVD                                                             |
| Material               | AISI 304 stainless steel                                        |
| Texture                | Foster brushed                                                  |
| Base                   | 30 cm                                                           |
| Dimensions             | 222x442 mm                                                      |
| Standard fittings      | Fixing hooks, gasket, drain, overflow and siphon, boxed packing |
| Mixer holes            | No standard holes                                               |
|                        |                                                                 |

| Built-in hole             | View technical data sheet                                                                                                                                                                                                                                                                                                                      |
|---------------------------|------------------------------------------------------------------------------------------------------------------------------------------------------------------------------------------------------------------------------------------------------------------------------------------------------------------------------------------------|
| Drainer                   | No                                                                                                                                                                                                                                                                                                                                             |
| Width                     | 22 cm                                                                                                                                                                                                                                                                                                                                          |
| Bowl dimension            | 180x400mm                                                                                                                                                                                                                                                                                                                                      |
| Number of bowls           | 1 bowl                                                                                                                                                                                                                                                                                                                                         |
| Waste fitting             | 3,5" drain                                                                                                                                                                                                                                                                                                                                     |
| FEATURES                  |                                                                                                                                                                                                                                                                                                                                                |
| Basket 3,5" waste fitting | The drain is equipped with a large 3.5" drain, with the practical basket cap that prevents the discharge of solid parts.                                                                                                                                                                                                                       |
| Gun Metal                 | The Gun Metal finish is obtained by treating steel with a physical process called PVD (Phisical Vacuum Deposition) which deposits particles of noble metals on the surface. The result is a unique and refined aesthetic effect, and an improvement of the mechanical properties of the steel which is more resistant to impact and scratches. |
| High thickness            | Imm thick steel. A significant thickness, which guarantees the maximum sturdiness and durability.                                                                                                                                                                                                                                              |
| Perimetral overflow       | The overflow is always a security on the Foster sinks that prevents the overflow of water in case of oversights. The perimeter drain solution improves aesthetics thanks to its square and essential shape.                                                                                                                                    |
| Small radius              | Bowls with squared shapes with a modern design and an increased capacity, for a minimal aesthetics connected with an extreme practicity.                                                                                                                                                                                                       |