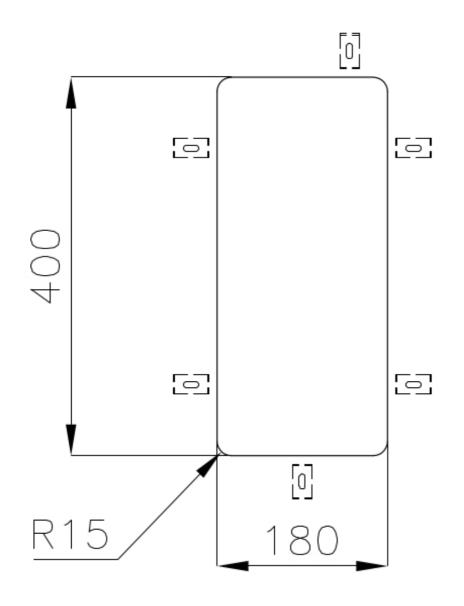

|
| Perimetral overflow       | The overflow is always a security on the Foster sinks that prevents the overflow of water in case of oversights. The perimeter drain solution improves aesthetics thanks to its square and essential shape.                                                                                                                                    |
| Small radius              | Bowls with squared shapes with a modern design and an increased capacity, for a minimal aesthetics connected with an extreme practicity.                                                                                                                                                                                                       |

### **TECHNICAL DATA**

# Foster ==





## Foster ==



Cut out size Dimensioni per foratura top

### **GALLERY**







### **RECOMMENDED PAIRINGS**







Mixer Tap Skin Gun Metal

### **OPTIONAL AUTOMATIC WASTE FITTINGS**



Gun Metal automatic waste fitting



Space Push Gun Metal automatic waste fitting