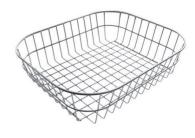

Iroko-wood sliding chopping board 8643 000

Iroko-wood sliding chopping board 8644 041

Stainless steel basket 8611 000

Stainless steel plate rack 8100 301

Stainless steel plate rack 8100 303

White bowl 8153 100