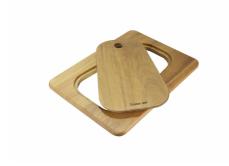

Iroko-wood sliding chopping board 8643 000

Iroko-wood sliding chopping board 8644 041

Stainless steel basket 8611 000

Stainless steel plate rack 8100 301

Stainless steel plate rack 8100 303

White bowl 8153 100