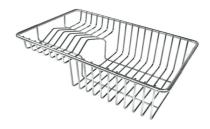

Iroko-wood sliding chopping board 8643 000

Iroko-wood sliding chopping board 8644 041

Stainless steel basket 8611 000

Stainless steel plate rack 8100 301

Stainless steel plate rack 8100 303

White bowl 8153 100