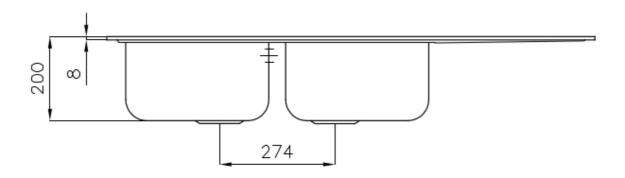

# **DETAILS**

| Foster brushed                                                  |
|-----------------------------------------------------------------|
| AISI 304 stainless steel                                        |
| Foster brushed                                                  |
| 80 cm                                                           |
| Standard (8 mm Edge)                                            |
| 1160x500 mm                                                     |
| Fixing hooks, gasket, drain, overflow and siphon, boxed packing |
| 1 standard hole                                                 |
| 1140x480 mm                                                     |
|                                                                 |

| Drainer                   | Yes                                                                                                                                                                                                                      |
|---------------------------|--------------------------------------------------------------------------------------------------------------------------------------------------------------------------------------------------------------------------|
| Width                     | 116 cm                                                                                                                                                                                                                   |
| Bowl dimension            | 340x400mm                                                                                                                                                                                                                |
| Number of bowls           | 2 bowls                                                                                                                                                                                                                  |
| Waste fitting             | 3,5" drain                                                                                                                                                                                                               |
| FEATURES                  |                                                                                                                                                                                                                          |
| Sliding brackets          |                                                                                                                                                                                                                          |
| Added value               | Foster uses steel thicknesses higher than those used on average by other manufacturers. This is how, thanks to our long experience, we know how to make sinks of superior quality and with a better resistance to aging. |
| Basket 3,5" waste fitting | The drain is equipped with a large 3.5" drain, with the practical basket cap that prevents the discharge of solid parts.                                                                                                 |
| Deep bowls                | This bowls reach an important depth, over 20 cm, thanks to the advanced production technology, that can be offer great capiency and practicity in all the washing operations.                                            |