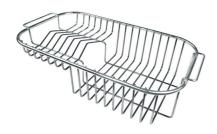

Iroko-wood sliding chopping board 8643 000

Iroko-wood sliding chopping board 8644 041

Stainless steel basket 8611 000

Stainless steel plate rack 8100 301

Stainless steel plate rack 8100 303

White bowl 8153 100