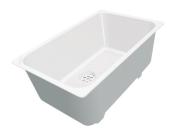

# **Sink KS 2112 06x**

Kitchen Sinks

Code: 2112 06x

Code: 2112 061 DX (Vasca a destra) Code: 2112 062 SX (Vasca a sinistra)

# **DETAILS**

| Foster brushed                                                  |
|-----------------------------------------------------------------|
| AISI 304 stainless steel                                        |
| Foster brushed                                                  |
| 80 cm                                                           |
| Standard (8 mm Edge)                                            |
| 1160x500 mm                                                     |
| Fixing hooks, gasket, drain, overflow and siphon, boxed packing |
| 1 standard hole                                                 |
| 1140x480 mm                                                     |
|                                                                 |

| Drainer                   | Yes                                                                                                                                                                                                                      |
|---------------------------|--------------------------------------------------------------------------------------------------------------------------------------------------------------------------------------------------------------------------|
| Width                     | 116 cm                                                                                                                                                                                                                   |
| Bowl dimension            | 340x400mm                                                                                                                                                                                                                |
| Number of bowls           | 2 bowls                                                                                                                                                                                                                  |
| Waste fitting             | 3,5" drain                                                                                                                                                                                                               |
| FEATURES                  |                                                                                                                                                                                                                          |
| Sliding brackets          |                                                                                                                                                                                                                          |
| Added value               | Foster uses steel thicknesses higher than those used on average by other manufacturers. This is how, thanks to our long experience, we know how to make sinks of superior quality and with a better resistance to aging. |
| Basket 3,5" waste fitting | The drain is equipped with a large 3.5" drain, with the practical basket cap that prevents the discharge of solid parts.                                                                                                 |
| Deep bowls                | This bowls reach an important depth, over 20 cm, thanks to the advanced production technology, that can be offer great capiency and practicity in all the washing operations.                                            |