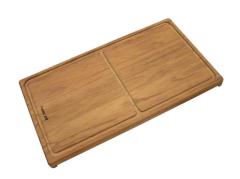

Iroko-wood sliding chopping board 8643 000

Iroko-wood sliding chopping board 8644 041

Stainless steel basket 8611 000

Stainless steel plate rack 8100 301

Stainless steel plate rack 8100 303

White bowl 8153 100