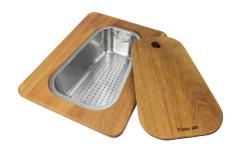

# Foster ==

Glass chopping board 8631 300

Glass chopping board 8633 300

HPDE Chopping board 8657 001

HPDE Twin chopping board 8644 101

Iroko-wood chopping board 8647 000

Iroko-wood chopping board with stainless steel colander 8644 042