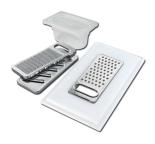

Graters kit with ring-holder and food collection tray 8159 101

#### **WARNING:**

The accessories 8159101, 8100303,8151000 are only usable in combination with 8644101