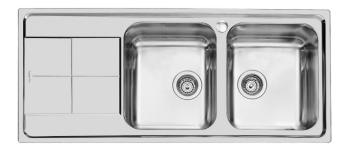

# **Sink KS 2112 06x**

Kitchen Sinks

Code: 2112 06x

Code: 2112 061 DX (Vasca a destra) Code: 2112 062 SX (Vasca a sinistra)

# **DETAILS**

| Foster brushed                                                  |
|-----------------------------------------------------------------|
| AISI 304 stainless steel                                        |
| Foster brushed                                                  |
| 80 cm                                                           |
| Standard (8 mm Edge)                                            |
| 1160x500 mm                                                     |
| Fixing hooks, gasket, drain, overflow and siphon, boxed packing |
| 1 standard hole                                                 |
| 1140x480 mm                                                     |
|                                                                 |

| Drainer                   | Yes                                                                                                                                                                                                                      |
|---------------------------|--------------------------------------------------------------------------------------------------------------------------------------------------------------------------------------------------------------------------|
| Width                     | 116 cm                                                                                                                                                                                                                   |
| Bowl dimension            | 340x400mm                                                                                                                                                                                                                |
| Number of bowls           | 2 bowls                                                                                                                                                                                                                  |
| Waste fitting             | 3,5" drain                                                                                                                                                                                                               |
| FEATURES                  |                                                                                                                                                                                                                          |
| Sliding brackets          |                                                                                                                                                                                                                          |
| Added value               | Foster uses steel thicknesses higher than those used on average by other manufacturers. This is how, thanks to our long experience, we know how to make sinks of superior quality and with a better resistance to aging. |
| Basket 3,5" waste fitting | The drain is equipped with a large 3.5" drain, with the practical basket cap that prevents the discharge of solid parts.                                                                                                 |
| Deep bowls                | This bowls reach an important depth, over 20 cm, thanks to the advanced production technology, that can be offer great capiency and practicity in all the washing operations.                                            |