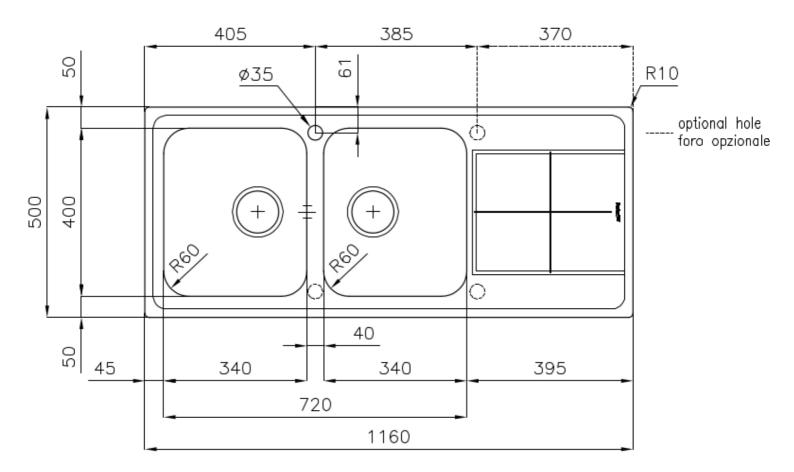

# **DETAILS**

| Foster brushed                                                  |
|-----------------------------------------------------------------|
| AISI 304 stainless steel                                        |
| Foster brushed                                                  |
| 80 cm                                                           |
| Standard (8 mm Edge)                                            |
| 1160x500 mm                                                     |
| Fixing hooks, gasket, drain, overflow and siphon, boxed packing |
| 1 standard hole                                                 |
| 1140x480 mm                                                     |
|                                                                 |

| Drainer                   | Yes                                                                                                                                                                                                                      |
|---------------------------|--------------------------------------------------------------------------------------------------------------------------------------------------------------------------------------------------------------------------|
| Width                     | 116 cm                                                                                                                                                                                                                   |
| Bowl dimension            | 340x400mm                                                                                                                                                                                                                |
| Number of bowls           | 2 bowls                                                                                                                                                                                                                  |
| Waste fitting             | 3,5" drain                                                                                                                                                                                                               |
| FEATURES                  |                                                                                                                                                                                                                          |
| Sliding brackets          |                                                                                                                                                                                                                          |
| Added value               | Foster uses steel thicknesses higher than those used on average by other manufacturers. This is how, thanks to our long experience, we know how to make sinks of superior quality and with a better resistance to aging. |
| Basket 3,5" waste fitting | The drain is equipped with a large 3.5" drain, with the practical basket cap that prevents the discharge of solid parts.                                                                                                 |
| Deep bowls                | This bowls reach an important depth, over 20 cm, thanks to the advanced production technology, that can be offer great capiency and practicity in all the washing operations.                                            |