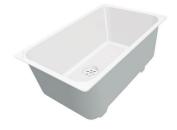

### Sink KS

Kitchen Sinks

Code: 2112 061

### DETAILS

| Edge/Installation Type | Standard (8 mm Edge)                                            |
|------------------------|-----------------------------------------------------------------|
| Finish                 | Foster brushed                                                  |
| Material               | AISI 304 stainless steel                                        |
| Texture                | Foster brushed                                                  |
| Base                   | 80 cm                                                           |
| Dimensions             | 1160x500 mm                                                     |
| Standard fittings      | Fixing hooks, gasket, drain, overflow and siphon, boxed packing |
| Mixer holes            | 1 standard hole                                                 |
| Built-in hole          | 1140x480 mm                                                     |

| Drainer                   | Yes                                                                                                                                                                                                                      |
|---------------------------|--------------------------------------------------------------------------------------------------------------------------------------------------------------------------------------------------------------------------|
| Width                     | 116 cm                                                                                                                                                                                                                   |
| Bowl dimension            | 340x400mm                                                                                                                                                                                                                |
| Number of bowls           | 2 bowls                                                                                                                                                                                                                  |
| Waste fitting             | 3,5" drain                                                                                                                                                                                                               |
| FEATURES                  |                                                                                                                                                                                                                          |
| Added value               | Foster uses steel thicknesses higher than those used on average by other manufacturers. This is how, thanks to our long experience, we know how to make sinks of superior quality and with a better resistance to aging. |
| Basket 3,5" waste fitting | The drain is equipped with a large 3.5" drain, with the practical basket cap that prevents the discharge of solid parts.                                                                                                 |
| Deep bowls                | This bowls reach an important depth, over 20 cm, thanks to the advanced production technology, that can be offer great capiency and practicity in all the washing operations.                                            |