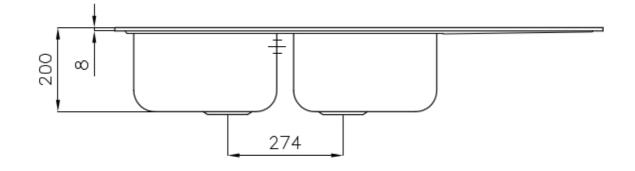

### DETAILS

| Edge/Installation Type | Standard (8 mm Edge)                                            |
|------------------------|-----------------------------------------------------------------|
| Finish                 | Foster brushed                                                  |
| Material               | AISI 304 stainless steel                                        |
| Texture                | Foster brushed                                                  |
| Base                   | 80 cm                                                           |
| Dimensions             | 1160x500 mm                                                     |
| Standard fittings      | Fixing hooks, gasket, drain, overflow and siphon, boxed packing |
| Mixer holes            | 1 standard hole                                                 |
| Built-in hole          | 1140x480 mm                                                     |

| Drainer                   | Yes                                                                                                                                                                                                                      |
|---------------------------|--------------------------------------------------------------------------------------------------------------------------------------------------------------------------------------------------------------------------|
| Width                     | 116 cm                                                                                                                                                                                                                   |
| Bowl dimension            | 340x400mm                                                                                                                                                                                                                |
| Number of bowls           | 2 bowls                                                                                                                                                                                                                  |
| Waste fitting             | 3,5" drain                                                                                                                                                                                                               |
| FEATURES                  |                                                                                                                                                                                                                          |
| Added value               | Foster uses steel thicknesses higher than those used on average by other manufacturers. This is how, thanks to our long experience, we know how to make sinks of superior quality and with a better resistance to aging. |
| Basket 3,5" waste fitting | The drain is equipped with a large 3.5" drain, with the practical basket cap that prevents the discharge of solid parts.                                                                                                 |
| Deep bowls                | This bowls reach an important depth, over 20 cm, thanks to the advanced production technology, that can be offer great capiency and practicity in all the washing operations.                                            |