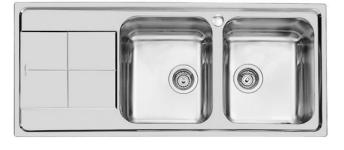

### Sink KS

Kitchen Sinks

Code: 2112 061

### DETAILS

| Edge/Installation Type | Standard (8 mm Edge)                                            |
|------------------------|-----------------------------------------------------------------|
| Finish                 | Foster brushed                                                  |
| Material               | AISI 304 stainless steel                                        |
| Texture                | Foster brushed                                                  |
| Base                   | 80 cm                                                           |
| Dimensions             | 1160x500 mm                                                     |
| Standard fittings      | Fixing hooks, gasket, drain, overflow and siphon, boxed packing |
| Mixer holes            | 1 standard hole                                                 |
| Built-in hole          | 1140x480 mm                                                     |

| Drainer                   | Yes                                                                                                                                                                                                                      |
|---------------------------|--------------------------------------------------------------------------------------------------------------------------------------------------------------------------------------------------------------------------|
| Width                     | 116 cm                                                                                                                                                                                                                   |
| Bowl dimension            | 340x400mm                                                                                                                                                                                                                |
| Number of bowls           | 2 bowls                                                                                                                                                                                                                  |
| Waste fitting             | 3,5" drain                                                                                                                                                                                                               |
| FEATURES                  |                                                                                                                                                                                                                          |
| Added value               | Foster uses steel thicknesses higher than those used on average by other manufacturers. This is how, thanks to our long experience, we know how to make sinks of superior quality and with a better resistance to aging. |
| Basket 3,5" waste fitting | The drain is equipped with a large 3.5" drain, with the practical basket cap that prevents the discharge of solid parts.                                                                                                 |
| Deep bowls                | This bowls reach an important depth, over 20 cm, thanks to the advanced production technology, that can be offer great capiency and practicity in all the washing operations.                                            |