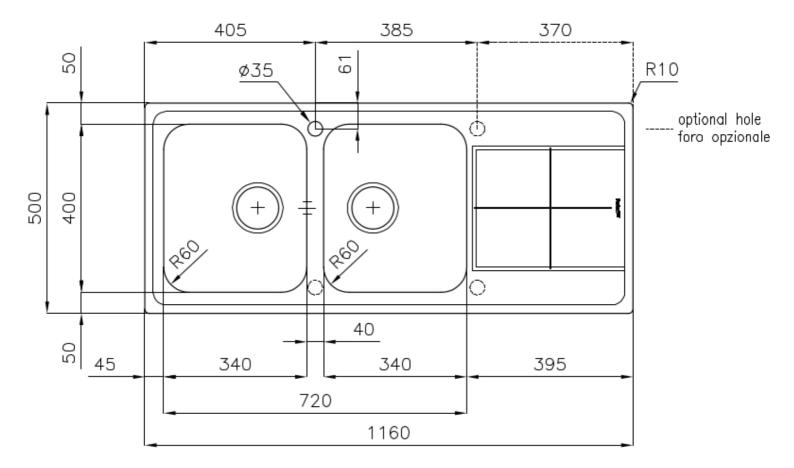

### DETAILS

| Edge/Installation Type | Standard (8 mm Edge)                                            |
|------------------------|-----------------------------------------------------------------|
| Finish                 | Foster brushed                                                  |
| Material               | AISI 304 stainless steel                                        |
| Texture                | Foster brushed                                                  |
| Base                   | 80 cm                                                           |
| Dimensions             | 1160x500 mm                                                     |
| Standard fittings      | Fixing hooks, gasket, drain, overflow and siphon, boxed packing |
| Mixer holes            | 1 standard hole                                                 |
| Built-in hole          | 1140x480 mm                                                     |

| Drainer                   | Yes                                                                                                                                                                                                                      |
|---------------------------|--------------------------------------------------------------------------------------------------------------------------------------------------------------------------------------------------------------------------|
| Width                     | 116 cm                                                                                                                                                                                                                   |
| Bowl dimension            | 340x400mm                                                                                                                                                                                                                |
| Number of bowls           | 2 bowls                                                                                                                                                                                                                  |
| Waste fitting             | 3,5" drain                                                                                                                                                                                                               |
| FEATURES                  |                                                                                                                                                                                                                          |
| Added value               | Foster uses steel thicknesses higher than those used on average by other manufacturers. This is how, thanks to our long experience, we know how to make sinks of superior quality and with a better resistance to aging. |
| Basket 3,5" waste fitting | The drain is equipped with a large 3.5" drain, with the practical basket cap that prevents the discharge of solid parts.                                                                                                 |
| Deep bowls                | This bowls reach an important depth, over 20 cm, thanks to the advanced production technology, that can be offer great capiency and practicity in all the washing operations.                                            |