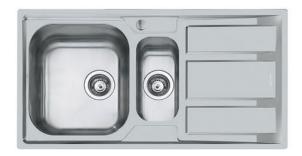

# **Sink Foster Marine**

Kitchen Sinks Code: 1977 962

#### **DETAILS**

| Edge/Installation Type | Flat Edge                                                       |
|------------------------|-----------------------------------------------------------------|
| Material               | Stainless steel AISI 316                                        |
| Texture                | Foster brushed                                                  |
| Base                   | 60-80 cm                                                        |
| Dimensions             | 983x513 mm                                                      |
| Standard fittings      | Fixing hooks, gasket, drain, overflow and siphon, boxed packing |
| Mixer holes            | 1 standard hole - 2nd and 3rd on request                        |
| Built-in hole          | 950x480 mm                                                      |
| Drainer                | Yes                                                             |

| Width                   | 98 cm                                                                                                                                                                                                                                                  |
|-------------------------|--------------------------------------------------------------------------------------------------------------------------------------------------------------------------------------------------------------------------------------------------------|
| Bowl dimension          | 362,5x400 + 150x300mm                                                                                                                                                                                                                                  |
| Notes:                  | Preassembled seals                                                                                                                                                                                                                                     |
| Number of bowls         | 2 bowls                                                                                                                                                                                                                                                |
| Waste fitting           | 3,5" drain                                                                                                                                                                                                                                             |
| FEATURES                |                                                                                                                                                                                                                                                        |
| 2nd/3rd hole availaible | The sink can be customized with the execution on request of additional holes, usable for double-hole mixers, for remote controlled drains or for the installation of soap dispensers. The positions are marked on the drawings with dotted line holes. |