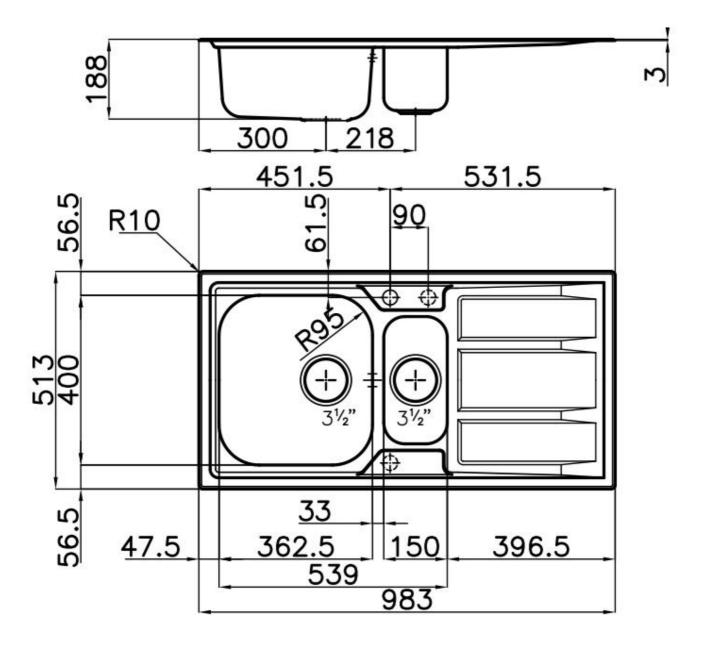

#### **DETAILS**

| Edge/Installation Type | Flat Edge                                                       |
|------------------------|-----------------------------------------------------------------|
| Material               | Stainless steel AISI 316                                        |
| Texture                | Foster brushed                                                  |
| Base                   | 60-80 cm                                                        |
| Dimensions             | 983x513 mm                                                      |
| Standard fittings      | Fixing hooks, gasket, drain, overflow and siphon, boxed packing |
| Mixer holes            | 1 standard hole - 2nd and 3rd on request                        |
| Built-in hole          | 950x480 mm                                                      |
| Drainer                | Yes                                                             |

| Width                   | 98 cm                                                                                                                                                                                                                                                  |
|-------------------------|--------------------------------------------------------------------------------------------------------------------------------------------------------------------------------------------------------------------------------------------------------|
| Bowl dimension          | 362,5x400 + 150x300mm                                                                                                                                                                                                                                  |
| Notes:                  | Preassembled seals                                                                                                                                                                                                                                     |
| Number of bowls         | 2 bowls                                                                                                                                                                                                                                                |
| Waste fitting           | 3,5" drain                                                                                                                                                                                                                                             |
| FEATURES                |                                                                                                                                                                                                                                                        |
| 2nd/3rd hole availaible | The sink can be customized with the execution on request of additional holes, usable for double-hole mixers, for remote controlled drains or for the installation of soap dispensers. The positions are marked on the drawings with dotted line holes. |

### **TECHNICAL DATA**