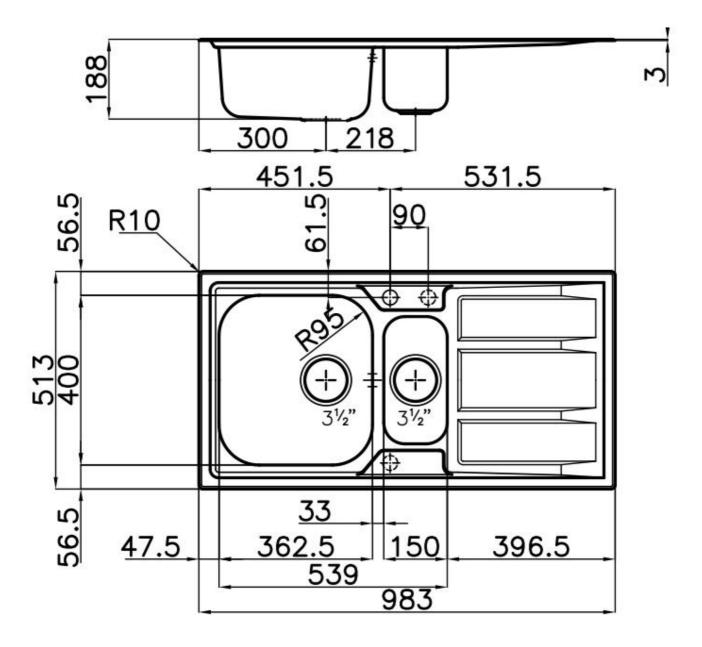

#### **DETAILS**

| Edge/Installation Type | Flat Edge                                                       |
|------------------------|-----------------------------------------------------------------|
| Material               | Stainless steel AISI 316                                        |
| Texture                | Foster brushed                                                  |
| Base                   | 60-80 cm                                                        |
| Dimensions             | 983x513 mm                                                      |
| Standard fittings      | Fixing hooks, gasket, drain, overflow and siphon, boxed packing |
| Mixer holes            | 1 standard hole - 2nd and 3rd on request                        |
| Built-in hole          | 950x480 mm                                                      |
| Drainer                | Yes                                                             |

| Width                   | 98 cm                                                                                                                                                                                                                                                  |
|-------------------------|--------------------------------------------------------------------------------------------------------------------------------------------------------------------------------------------------------------------------------------------------------|
| Bowl dimension          | 362,5x400 + 150x300mm                                                                                                                                                                                                                                  |
| Notes:                  | Preassembled seals                                                                                                                                                                                                                                     |
| Number of bowls         | 2 bowls                                                                                                                                                                                                                                                |
| Waste fitting           | 3,5" drain                                                                                                                                                                                                                                             |
| FEATURES                |                                                                                                                                                                                                                                                        |
| 2nd/3rd hole availaible | The sink can be customized with the execution on request of additional holes, usable for double-hole mixers, for remote controlled drains or for the installation of soap dispensers. The positions are marked on the drawings with dotted line holes. |