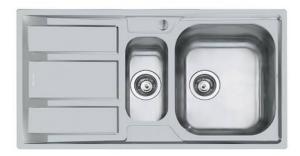

# **Sink Foster Marine**

Kitchen Sinks Code: 1977 961

#### **DETAILS**

| Edge/Installation Type | Flat Edge                                                       |
|------------------------|-----------------------------------------------------------------|
| Material               | Stainless steel AISI 316                                        |
| Texture                | Foster brushed                                                  |
| Base                   | 60-80 cm                                                        |
| Dimensions             | 983x513 mm                                                      |
| Standard fittings      | Fixing hooks, gasket, drain, overflow and siphon, boxed packing |
| Mixer holes            | 1 standard hole - 2nd and 3rd on request                        |
| Built-in hole          | 950x480 mm                                                      |
| Drainer                | Yes                                                             |

| Width                   | 98 cm                                                                                                                                                                                                                                                  |
|-------------------------|--------------------------------------------------------------------------------------------------------------------------------------------------------------------------------------------------------------------------------------------------------|
| Bowl dimension          | 362,5x400 + 150x300mm                                                                                                                                                                                                                                  |
| Notes:                  | Preassembled seals                                                                                                                                                                                                                                     |
| Number of bowls         | 2 bowls                                                                                                                                                                                                                                                |
| Waste fitting           | 3,5" drain                                                                                                                                                                                                                                             |
| FEATURES                |                                                                                                                                                                                                                                                        |
| 2nd/3rd hole availaible | The sink can be customized with the execution on request of additional holes, usable for double-hole mixers, for remote controlled drains or for the installation of soap dispensers. The positions are marked on the drawings with dotted line holes. |