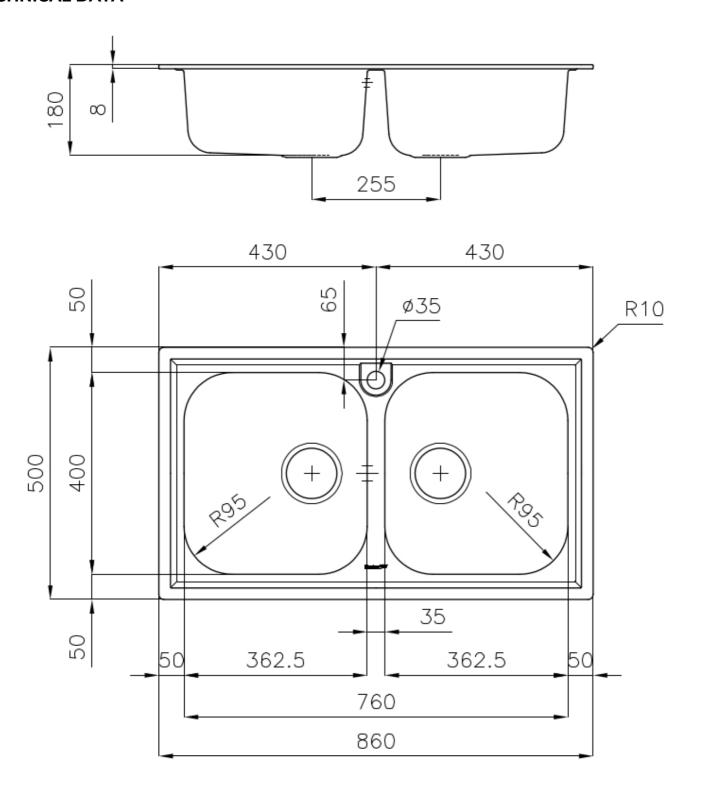

## **TECHNICAL DATA**

#### **DETAILS**

| Edge/Installation Type | Standard (8 mm Edge)                                            |
|------------------------|-----------------------------------------------------------------|
| Finish                 | Foster brushed                                                  |
| Material               | Stainless steel AISI 316                                        |
| Texture                | Foster brushed                                                  |
| Base                   | 80-90 cm                                                        |
| Dimensions             | 860x500 mm                                                      |
| Standard fittings      | Fixing hooks, gasket, drain, overflow and siphon, boxed packing |
| Mixer holes            | 1 standard hole                                                 |
| Built-in hole          | 840 x 480 mm                                                    |

| Drainer                   | No                                                                                                                                                                                                                                                        |
|---------------------------|-----------------------------------------------------------------------------------------------------------------------------------------------------------------------------------------------------------------------------------------------------------|
| Width                     | 86 cm                                                                                                                                                                                                                                                     |
| Bowl dimension            | 362,5x400mm                                                                                                                                                                                                                                               |
| Number of bowls           | 2 bowls                                                                                                                                                                                                                                                   |
| Waste fitting             | 3,5" drain                                                                                                                                                                                                                                                |
| FEATURES                  |                                                                                                                                                                                                                                                           |
| Added value               | Foster uses steel thicknesses higher than those used on average by other manufacturers. This is how, thanks to our long experience, we know how to make sinks of superior quality and with a better resistance to aging.                                  |
| Basket 3,5" waste fitting | The drain is equipped with a large 3.5" drain, with the practical basket cap that prevents the discharge of solid parts.                                                                                                                                  |
| Marine stainless steel    | The Marine collection of sinks and hobs uses AISI 316 stainless steel, a superior quality material and widely used in the marine industry, which guarantees the best resistance to the corrosive effects of acids contained in food, salt and detergents. |
| Sliding brackets          |                                                                                                                                                                                                                                                           |