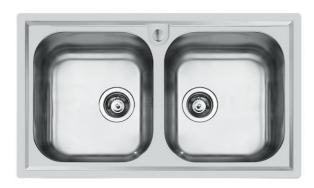

# **Sink FM Marine**

Kitchen Sinks Code: 1974 960

#### **DETAILS**

| Edge/Installation Type | Standard (8 mm Edge)                                            |
|------------------------|-----------------------------------------------------------------|
| Finish                 | Foster brushed                                                  |
| Material               | Stainless steel AISI 316                                        |
| Texture                | Foster brushed                                                  |
| Base                   | 80-90 cm                                                        |
| Dimensions             | 860x500 mm                                                      |
| Standard fittings      | Fixing hooks, gasket, drain, overflow and siphon, boxed packing |
| Mixer holes            | 1 standard hole                                                 |
| Built-in hole          | 840 x 480 mm                                                    |

| Drainer                   | No                                                                                                                                                                                                                                                        |
|---------------------------|-----------------------------------------------------------------------------------------------------------------------------------------------------------------------------------------------------------------------------------------------------------|
| Width                     | 86 cm                                                                                                                                                                                                                                                     |
| Bowl dimension            | 362,5x400mm                                                                                                                                                                                                                                               |
| Number of bowls           | 2 bowls                                                                                                                                                                                                                                                   |
| Waste fitting             | 3,5" drain                                                                                                                                                                                                                                                |
| FEATURES                  |                                                                                                                                                                                                                                                           |
| Added value               | Foster uses steel thicknesses higher than those used on average by other manufacturers. This is how, thanks to our long experience, we know how to make sinks of superior quality and with a better resistance to aging.                                  |
| Basket 3,5" waste fitting | The drain is equipped with a large 3.5" drain, with the practical basket cap that prevents the discharge of solid parts.                                                                                                                                  |
| Marine stainless steel    | The Marine collection of sinks and hobs uses AISI 316 stainless steel, a superior quality material and widely used in the marine industry, which guarantees the best resistance to the corrosive effects of acids contained in food, salt and detergents. |
| Sliding brackets          |                                                                                                                                                                                                                                                           |