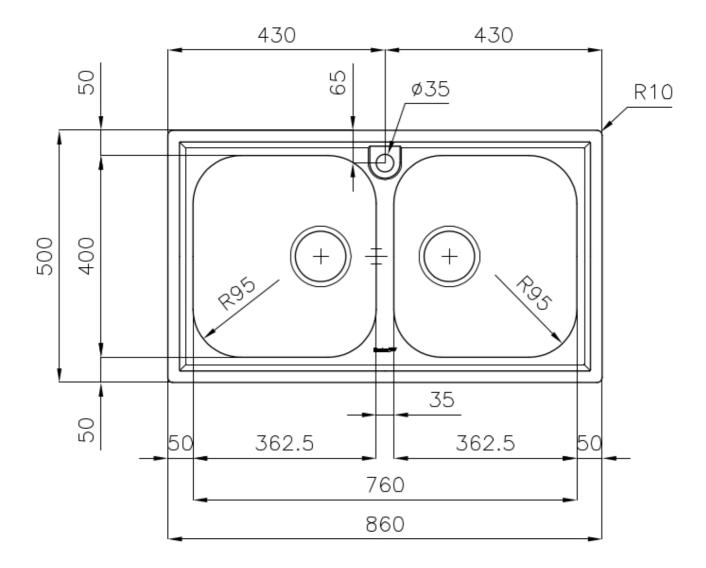

### DETAILS

| Edge/Installation Type | Standard (8 mm Edge)                                            |
|------------------------|-----------------------------------------------------------------|
| Finish                 | Foster brushed                                                  |
| Material               | Stainless steel AISI 316                                        |
| Texture                | Foster brushed                                                  |
| Base                   | 80-90 cm                                                        |
| Dimensions             | 860x500 mm                                                      |
| Standard fittings      | Fixing hooks, gasket, drain, overflow and siphon, boxed packing |
| Mixer holes            | 1 standard hole                                                 |
| Built-in hole          | 840x480 mm                                                      |

| Drainer                   | No                                                                                                                                                                                                                       |
|---------------------------|--------------------------------------------------------------------------------------------------------------------------------------------------------------------------------------------------------------------------|
| Width                     | 86 cm                                                                                                                                                                                                                    |
| Bowl dimension            | 362,5x400mm                                                                                                                                                                                                              |
| Number of bowls           | 2 bowls                                                                                                                                                                                                                  |
| Waste fitting             | 3,5" drain                                                                                                                                                                                                               |
| FEATURES                  |                                                                                                                                                                                                                          |
| Added value               | Foster uses steel thicknesses higher than those used on average by other manufacturers. This is how, thanks to our long experience, we know how to make sinks of superior quality and with a better resistance to aging. |
| Basket 3,5" waste fitting | The drain is equipped with a large 3.5" drain, with the practical basket cap that prevents the discharge of solid parts.                                                                                                 |