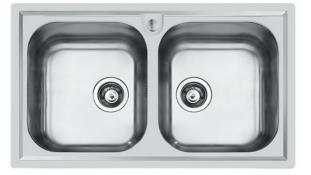

### Sink FM Marine

Kitchen Sinks Code: 1974 960

### DETAILS

| Edge/Installation Type | Standard (8 mm Edge)                                            |
|------------------------|-----------------------------------------------------------------|
| Finish                 | Foster brushed                                                  |
| Material               | Stainless steel AISI 316                                        |
| Texture                | Foster brushed                                                  |
| Base                   | 80-90 cm                                                        |
| Dimensions             | 860x500 mm                                                      |
| Standard fittings      | Fixing hooks, gasket, drain, overflow and siphon, boxed packing |
| Mixer holes            | 1 standard hole                                                 |
| Built-in hole          | 840x480 mm                                                      |

| Drainer                   | No                                                                                                                                                                                                                       |
|---------------------------|--------------------------------------------------------------------------------------------------------------------------------------------------------------------------------------------------------------------------|
| Width                     | 86 cm                                                                                                                                                                                                                    |
| Bowl dimension            | 362,5x400mm                                                                                                                                                                                                              |
| Number of bowls           | 2 bowls                                                                                                                                                                                                                  |
| Waste fitting             | 3,5" drain                                                                                                                                                                                                               |
| FEATURES                  |                                                                                                                                                                                                                          |
| Added value               | Foster uses steel thicknesses higher than those used on average by other manufacturers. This is how, thanks to our long experience, we know how to make sinks of superior quality and with a better resistance to aging. |
| Basket 3,5" waste fitting | The drain is equipped with a large 3.5" drain, with the practical basket cap that prevents the discharge of solid parts.                                                                                                 |