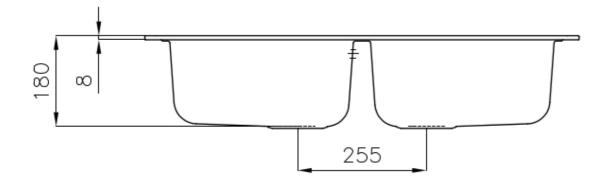

### DETAILS

| Edge/Installation Type | Standard (8 mm Edge)                                            |
|------------------------|-----------------------------------------------------------------|
| Finish                 | Foster brushed                                                  |
| Material               | Stainless steel AISI 316                                        |
| Texture                | Foster brushed                                                  |
| Base                   | 80-90 cm                                                        |
| Dimensions             | 860x500 mm                                                      |
| Standard fittings      | Fixing hooks, gasket, drain, overflow and siphon, boxed packing |
| Mixer holes            | 1 standard hole                                                 |
| Built-in hole          | 840x480 mm                                                      |

| Drainer                   | No                                                                                                                                                                                                                       |
|---------------------------|--------------------------------------------------------------------------------------------------------------------------------------------------------------------------------------------------------------------------|
| Width                     | 86 cm                                                                                                                                                                                                                    |
| Bowl dimension            | 362,5x400mm                                                                                                                                                                                                              |
| Number of bowls           | 2 bowls                                                                                                                                                                                                                  |
| Waste fitting             | 3,5" drain                                                                                                                                                                                                               |
| FEATURES                  |                                                                                                                                                                                                                          |
| Added value               | Foster uses steel thicknesses higher than those used on average by other manufacturers. This is how, thanks to our long experience, we know how to make sinks of superior quality and with a better resistance to aging. |
| Basket 3,5" waste fitting | The drain is equipped with a large 3.5" drain, with the practical basket cap that prevents the discharge of solid parts.                                                                                                 |