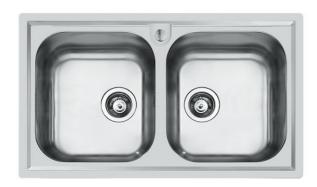

# Sink FM

Kitchen Sinks Code: 1974 460

### **DETAILS**

| Edge/Installation Type | Standard (8 mm Edge)                                            |
|------------------------|-----------------------------------------------------------------|
| Finish                 | Foster brushed                                                  |
| Material               | AISI 304 stainless steel                                        |
| Texture                | Microfoster                                                     |
| Base                   | 80-90 cm                                                        |
| Dimensions             | 860x500 mm                                                      |
| Standard fittings      | Fixing hooks, gasket, drain, overflow and siphon, boxed packing |
| Mixer holes            | 1 standard hole                                                 |
| Built-in hole          | 840x480 mm                                                      |
|                        |                                                                 |

| Drainer                   | No                                                                                                                                                                                                                       |
|---------------------------|--------------------------------------------------------------------------------------------------------------------------------------------------------------------------------------------------------------------------|
| Width                     | 86 cm                                                                                                                                                                                                                    |
| Bowl dimension            | 362,5x400mm                                                                                                                                                                                                              |
| Number of bowls           | 2 bowls                                                                                                                                                                                                                  |
| Waste fitting             | 3,5" drain                                                                                                                                                                                                               |
| FEATURES                  |                                                                                                                                                                                                                          |
| Added value               | Foster uses steel thicknesses higher than those used on average by other manufacturers. This is how, thanks to our long experience, we know how to make sinks of superior quality and with a better resistance to aging. |
| Basket 3,5" waste fitting | The drain is equipped with a large 3.5" drain, with the practical basket cap that prevents the discharge of solid parts.                                                                                                 |
| Sliding brackets          |                                                                                                                                                                                                                          |