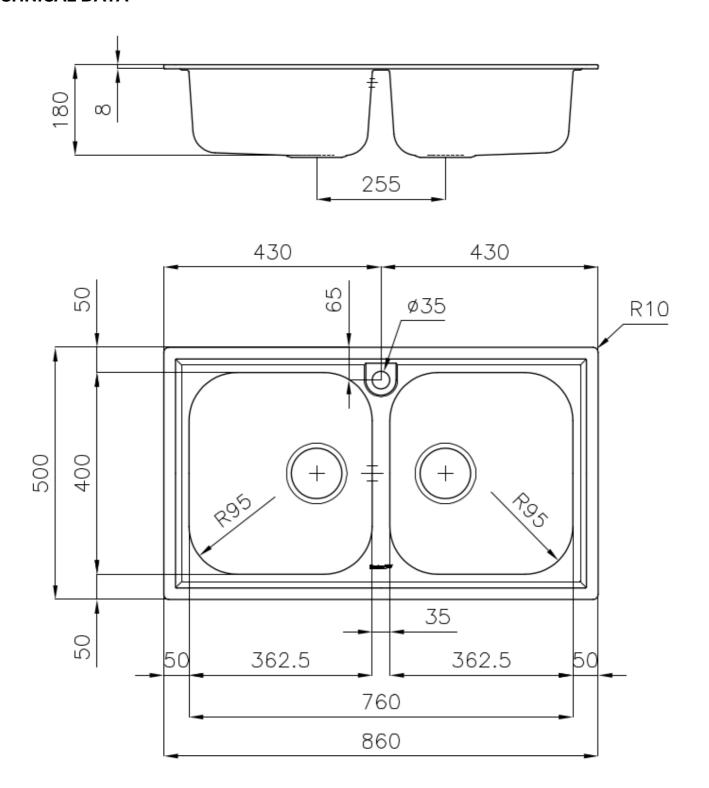

### **DETAILS**

| Edge/Installation Type | Standard (8 mm Edge)                                            |
|------------------------|-----------------------------------------------------------------|
| Finish                 | Foster brushed                                                  |
| Material               | AISI 304 stainless steel                                        |
| Texture                | Microfoster                                                     |
| Base                   | 80-90 cm                                                        |
| Dimensions             | 860x500 mm                                                      |
| Standard fittings      | Fixing hooks, gasket, drain, overflow and siphon, boxed packing |
| Mixer holes            | 1 standard hole                                                 |
| Built-in hole          | 840x480 mm                                                      |
|                        |                                                                 |

| Drainer                   | No                                                                                                                                                                                                                       |
|---------------------------|--------------------------------------------------------------------------------------------------------------------------------------------------------------------------------------------------------------------------|
| Width                     | 86 cm                                                                                                                                                                                                                    |
| Bowl dimension            | 362,5x400mm                                                                                                                                                                                                              |
| Number of bowls           | 2 bowls                                                                                                                                                                                                                  |
| Waste fitting             | 3,5" drain                                                                                                                                                                                                               |
| FEATURES                  |                                                                                                                                                                                                                          |
| Added value               | Foster uses steel thicknesses higher than those used on average by other manufacturers. This is how, thanks to our long experience, we know how to make sinks of superior quality and with a better resistance to aging. |
| Basket 3,5" waste fitting | The drain is equipped with a large 3.5" drain, with the practical basket cap that prevents the discharge of solid parts.                                                                                                 |
| Sliding brackets          |                                                                                                                                                                                                                          |

## **TECHNICAL DATA**