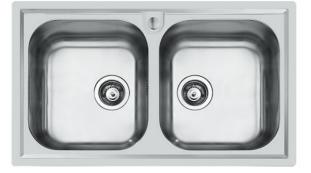

### Sink FM

Kitchen Sinks Code: 1974 060

### DETAILS

| Edge/Installation Type | Standard (8 mm Edge)                                            |
|------------------------|-----------------------------------------------------------------|
| Finish                 | Foster brushed                                                  |
| Material               | AISI 304 stainless steel                                        |
| Texture                | Foster brushed                                                  |
| Base                   | 80-90 cm                                                        |
| Dimensions             | 860x500 mm                                                      |
| Standard fittings      | Fixing hooks, gasket, drain, overflow and siphon, boxed packing |
| Mixer holes            | 1 standard hole                                                 |
| Built-in hole          | 840x480 mm                                                      |