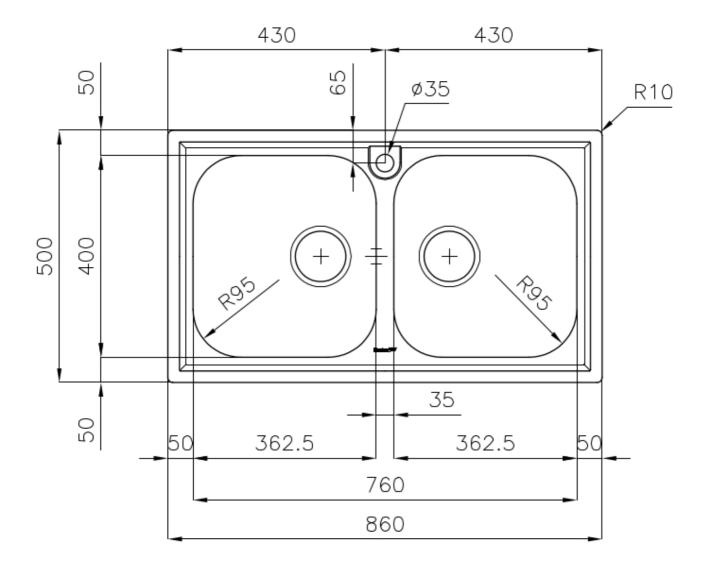

### DETAILS

| Edge/Installation Type | Standard (8 mm Edge)                                            |
|------------------------|-----------------------------------------------------------------|
| Finish                 | Foster brushed                                                  |
| Material               | AISI 304 stainless steel                                        |
| Texture                | Foster brushed                                                  |
| Base                   | 80-90 cm                                                        |
| Dimensions             | 860x500 mm                                                      |
| Standard fittings      | Fixing hooks, gasket, drain, overflow and siphon, boxed packing |
| Mixer holes            | 1 standard hole                                                 |
| Built-in hole          | 840x480 mm                                                      |