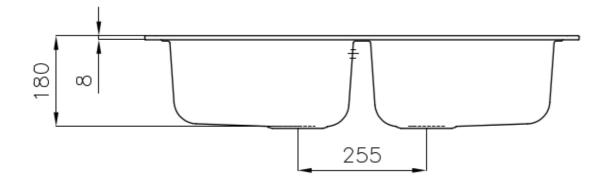

### DETAILS

| Edge/Installation Type | Standard (8 mm Edge)                                            |
|------------------------|-----------------------------------------------------------------|
| Finish                 | Foster brushed                                                  |
| Material               | AISI 304 stainless steel                                        |
| Texture                | Foster brushed                                                  |
| Base                   | 80-90 cm                                                        |
| Dimensions             | 860x500 mm                                                      |
| Standard fittings      | Fixing hooks, gasket, drain, overflow and siphon, boxed packing |
| Mixer holes            | 1 standard hole                                                 |
| Built-in hole          | 840x480 mm                                                      |