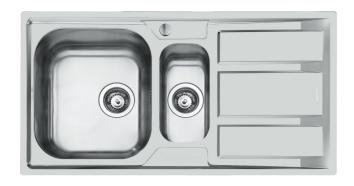

# Sink FM Marine - 1973 96x

Kitchen Sinks

Code: 1973 96x

Code: 1973 961 DX (Sink on the right) Code: 1973 962 SX (Sink on the left)

### **DETAILS**

| Finish                 | Foster brushed                                                  |
|------------------------|-----------------------------------------------------------------|
| Material               | Stainless steel AISI 316                                        |
| Texture                | Foster brushed                                                  |
| Base                   | 60-80 cm                                                        |
| Edge/Installation Type | Standard (8 mm Edge)                                            |
| Dimensions             | 970x500 mm                                                      |
| Standard fittings      | Fixing hooks, gasket, drain, overflow and siphon, boxed packing |
| Mixer holes            | 1 standard hole - 2nd and 3rd on request                        |
| Built-in hole          | 950x480 mm                                                      |

| Drainer                   | Yes                                                                                                                                                                                                                                                       |
|---------------------------|-----------------------------------------------------------------------------------------------------------------------------------------------------------------------------------------------------------------------------------------------------------|
| Width                     | 97 cm                                                                                                                                                                                                                                                     |
| Bowl dimension            | 362,5x400 + 150x300mm                                                                                                                                                                                                                                     |
| Number of bowls           | 2 bowls                                                                                                                                                                                                                                                   |
| Waste fitting             | 3,5" drain                                                                                                                                                                                                                                                |
| FEATURES                  |                                                                                                                                                                                                                                                           |
| Marine stainless steel    | The Marine collection of sinks and hobs uses AISI 316 stainless steel, a superior quality material and widely used in the marine industry, which guarantees the best resistance to the corrosive effects of acids contained in food, salt and detergents. |
| Sliding brackets          |                                                                                                                                                                                                                                                           |
| Added value               | Foster uses steel thicknesses higher than those used on average by other manufacturers. This is how, thanks to our long experience, we know how to make sinks of superior quality and with a better resistance to aging.                                  |
| Basket 3,5" waste fitting | The drain is equipped with a large 3.5" drain, with the practical basket cap that prevents the discharge of solid parts.                                                                                                                                  |
| 2nd / 3rd hole availaible | The sink can be customized with the execution on request of additional holes, usable for double-hole mixers, for remote controlled drains or for the installation of soap dispensers. The positions are marked on the drawings with dotted line holes.    |