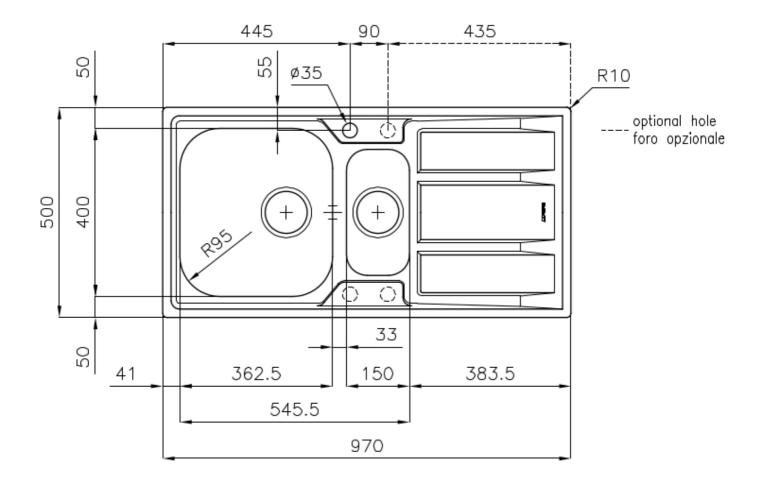

### **DETAILS**

| Finish                 | Foster brushed                                                  |
|------------------------|-----------------------------------------------------------------|
| Material               | Stainless steel AISI 316                                        |
| Texture                | Foster brushed                                                  |
| Base                   | 60-80 cm                                                        |
| Edge/Installation Type | Standard (8 mm Edge)                                            |
| Dimensions             | 970x500 mm                                                      |
| Standard fittings      | Fixing hooks, gasket, drain, overflow and siphon, boxed packing |
| Mixer holes            | 1 standard hole - 2nd and 3rd on request                        |
| Built-in hole          | 950x480 mm                                                      |

| Drainer                   | Yes                                                                                                                                                                                                                                                       |
|---------------------------|-----------------------------------------------------------------------------------------------------------------------------------------------------------------------------------------------------------------------------------------------------------|
| Width                     | 97 cm                                                                                                                                                                                                                                                     |
| Bowl dimension            | 362,5x400 + 150x300mm                                                                                                                                                                                                                                     |
| Number of bowls           | 2 bowls                                                                                                                                                                                                                                                   |
| Waste fitting             | 3,5" drain                                                                                                                                                                                                                                                |
| FEATURES                  |                                                                                                                                                                                                                                                           |
| Marine stainless steel    | The Marine collection of sinks and hobs uses AISI 316 stainless steel, a superior quality material and widely used in the marine industry, which guarantees the best resistance to the corrosive effects of acids contained in food, salt and detergents. |
| Sliding brackets          |                                                                                                                                                                                                                                                           |
| Added value               | Foster uses steel thicknesses higher than those used on average by other manufacturers. This is how, thanks to our long experience, we know how to make sinks of superior quality and with a better resistance to aging.                                  |
| Basket 3,5" waste fitting | The drain is equipped with a large 3.5" drain, with the practical basket cap that prevents the discharge of solid parts.                                                                                                                                  |
| 2nd / 3rd hole availaible | The sink can be customized with the execution on request of additional holes, usable for double-hole mixers, for remote controlled drains or for the installation of soap dispensers. The positions are marked on the drawings with dotted line holes.    |

### **TECHNICAL DATA**