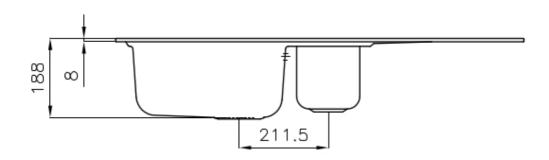

### **DETAILS**

| Finish                 | Foster brushed                                                  |
|------------------------|-----------------------------------------------------------------|
| Material               | Stainless steel AISI 316                                        |
| Texture                | Foster brushed                                                  |
| Base                   | 60-80 cm                                                        |
| Edge/Installation Type | Standard (8 mm Edge)                                            |
| Dimensions             | 970x500 mm                                                      |
| Standard fittings      | Fixing hooks, gasket, drain, overflow and siphon, boxed packing |
| Mixer holes            | 1 standard hole - 2nd and 3rd on request                        |
| Built-in hole          | 950x480 mm                                                      |

### **TECHNICAL DATA**