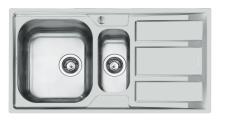

actical basket cap that prevents the discharge of solid parts.                                                                                                                                  |
| Marine stainless steel    | The Marine collection of sinks and hobs uses AISI 316 stainless steel, a superior quality material and widely used in the marine industry, which guarantees the best resistance to the corrosive effects of acids contained in food, salt and detergents. |
| Sliding brackets          |                                                                                                                                                                                                                                                           |

#### **TECHNICAL DATA**



#### GALLERY



### **OPTIONAL ACCESSORIES**



HPDE Chopping board



Iroko-wood sliding chopping board



Stainless steel basket



Stainless steel plate rack



White colander

#### **RECOMMENDED PAIRINGS**







Mixer Tap Gamma 3 vie - satin Mixer Tap Lorenzo

Mixer Tap NYC

### **OPTIONAL AUTOMATIC WASTE FITTINGS**



Automatic waste fitting



Automatic waste fitting



LIRA automatic waste fitting