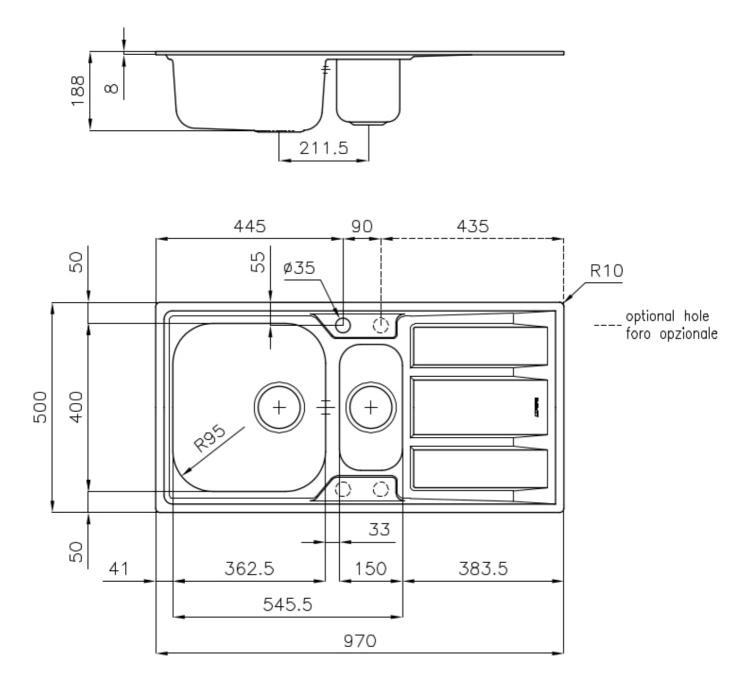

### DETAILS

| Edge/Installation Type | Standard (8 mm Edge)                                            |
|------------------------|-----------------------------------------------------------------|
| Finish                 | Foster brushed                                                  |
| Material               | Stainless steel AISI 316                                        |
| Texture                | Foster brushed                                                  |
| Base                   | 60-80 cm                                                        |
| Dimensions             | 970x500 mm                                                      |
| Standard fittings      | Fixing hooks, gasket, drain, overflow and siphon, boxed packing |
| Mixer holes            | 1 standard hole - 2nd and 3rd on request                        |
| Built-in hole          | 950x480 mm                                                      |

| Drainer         | Yes                   |
|-----------------|-----------------------|
| Width           | 97 cm                 |
| Bowl dimension  | 362,5x400 + 150x300mm |
| Number of bowls | 2 bowls               |
| Waste fitting   | 3,5" drain            |
|                 |                       |

### FEATURES

| 2nd / 3rd hole availaible | The sink can be customized with the execution on request of additional holes, usable for double-hole mixers, for remote controlled drains or for the installation of soap dispensers. The positions are marked on the drawings with dotted line holes.    |
|---------------------------|-----------------------------------------------------------------------------------------------------------------------------------------------------------------------------------------------------------------------------------------------------------|
| Added value               | Foster uses steel thicknesses higher than those used on average by other manufacturers. This is how, thanks to our long experience, we know how to make sinks of superior quality and with a better resistance to aging.                                  |
| Basket 3,5" waste fitting | The drain is equipped with a large 3.5" drain, with the practical basket cap that prevents the discharge of solid parts.                                                                                                                                  |
| Marine stainless steel    | The Marine collection of sinks and hobs uses AISI 316 stainless steel, a superior quality material and widely used in the marine industry, which guarantees the best resistance to the corrosive effects of acids contained in food, salt and detergents. |
| Sliding brackets          |                                                                                                                                                                                                                                                           |