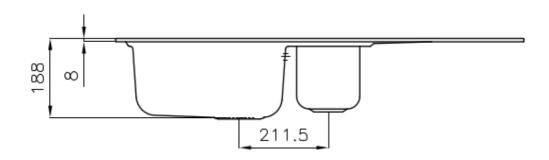

### **DETAILS**

| Finish                 | Foster brushed                                                  |
|------------------------|-----------------------------------------------------------------|
| Material               | AISI 304 stainless steel                                        |
| Texture                | Microfoster                                                     |
| Base                   | 60-80 cm                                                        |
| Edge/Installation Type | Standard (8 mm Edge)                                            |
| Dimensions             | 970x500 mm                                                      |
| Standard fittings      | Fixing hooks, gasket, drain, overflow and siphon, boxed packing |
| Mixer holes            | 1 standard hole - 2nd and 3rd on request                        |
| Built-in hole          | 950x480 mm                                                      |
|                        |                                                                 |

| Drainer                   | Yes                                                                                                                                                                                                                                                    |
|---------------------------|--------------------------------------------------------------------------------------------------------------------------------------------------------------------------------------------------------------------------------------------------------|
| Width                     | 97 cm                                                                                                                                                                                                                                                  |
| Bowl dimension            | 362,5x400 + 150x300mm                                                                                                                                                                                                                                  |
| Number of bowls           | 2 bowls                                                                                                                                                                                                                                                |
| Waste fitting             | 3,5" drain                                                                                                                                                                                                                                             |
| FEATURES                  |                                                                                                                                                                                                                                                        |
| Sliding brackets          |                                                                                                                                                                                                                                                        |
| Added value               | Foster uses steel thicknesses higher than those used on average by other manufacturers. This is how, thanks to our long experience, we know how to make sinks of superior quality and with a better resistance to aging.                               |
| Basket 3,5" waste fitting | The drain is equipped with a large 3.5" drain, with the practical basket cap that prevents the discharge of solid parts.                                                                                                                               |
| 2nd / 3rd hole availaible | The sink can be customized with the execution on request of additional holes, usable for double-hole mixers, for remote controlled drains or for the installation of soap dispensers. The positions are marked on the drawings with dotted line holes. |

### **TECHNICAL DATA**