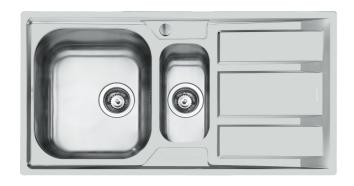

# Sink FM - 1973 46x

Kitchen Sinks

Code: 1973 46x

Code: 1973 961 DX (Sink on the right) Code: 1973 962 SX (Sink on the left)

### **DETAILS**

| Finish                 | Foster brushed                                                  |
|------------------------|-----------------------------------------------------------------|
| Material               | AISI 304 stainless steel                                        |
| Texture                | Microfoster                                                     |
| Base                   | 60-80 cm                                                        |
| Edge/Installation Type | Standard (8 mm Edge)                                            |
| Dimensions             | 970x500 mm                                                      |
| Standard fittings      | Fixing hooks, gasket, drain, overflow and siphon, boxed packing |
| Mixer holes            | 1 standard hole - 2nd and 3rd on request                        |
| Built-in hole          | 950x480 mm                                                      |
|                        |                                                                 |

| Drainer                   | Yes                                                                                                                                                                                                                                                    |
|---------------------------|--------------------------------------------------------------------------------------------------------------------------------------------------------------------------------------------------------------------------------------------------------|
| Width                     | 97 cm                                                                                                                                                                                                                                                  |
| Bowl dimension            | 362,5x400 + 150x300mm                                                                                                                                                                                                                                  |
| Number of bowls           | 2 bowls                                                                                                                                                                                                                                                |
| Waste fitting             | 3,5" drain                                                                                                                                                                                                                                             |
| FEATURES                  |                                                                                                                                                                                                                                                        |
| Sliding brackets          |                                                                                                                                                                                                                                                        |
| Added value               | Foster uses steel thicknesses higher than those used on average by other manufacturers. This is how, thanks to our long experience, we know how to make sinks of superior quality and with a better resistance to aging.                               |
| Basket 3,5" waste fitting | The drain is equipped with a large 3.5" drain, with the practical basket cap that prevents the discharge of solid parts.                                                                                                                               |
| 2nd / 3rd hole availaible | The sink can be customized with the execution on request of additional holes, usable for double-hole mixers, for remote controlled drains or for the installation of soap dispensers. The positions are marked on the drawings with dotted line holes. |