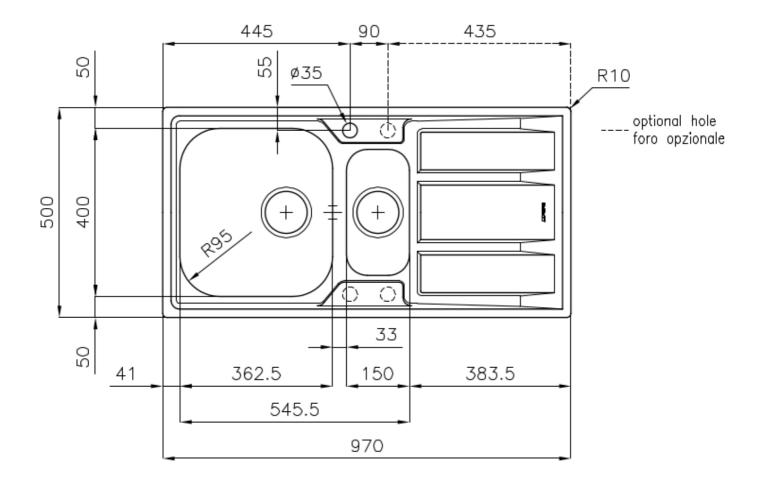

### **DETAILS**

| Finish                 | Foster brushed                                                  |
|------------------------|-----------------------------------------------------------------|
| Material               | AISI 304 stainless steel                                        |
| Texture                | Microfoster                                                     |
| Base                   | 60-80 cm                                                        |
| Edge/Installation Type | Standard (8 mm Edge)                                            |
| Dimensions             | 970x500 mm                                                      |
| Standard fittings      | Fixing hooks, gasket, drain, overflow and siphon, boxed packing |
| Mixer holes            | 1 standard hole - 2nd and 3rd on request                        |
| Built-in hole          | 950x480 mm                                                      |
|                        |                                                                 |

| Drainer                   | Yes                                                                                                                                                                                                                                                    |
|---------------------------|--------------------------------------------------------------------------------------------------------------------------------------------------------------------------------------------------------------------------------------------------------|
| Width                     | 97 cm                                                                                                                                                                                                                                                  |
| Bowl dimension            | 362,5x400 + 150x300mm                                                                                                                                                                                                                                  |
| Number of bowls           | 2 bowls                                                                                                                                                                                                                                                |
| Waste fitting             | 3,5" drain                                                                                                                                                                                                                                             |
| FEATURES                  |                                                                                                                                                                                                                                                        |
| Sliding brackets          |                                                                                                                                                                                                                                                        |
| Added value               | Foster uses steel thicknesses higher than those used on average by other manufacturers. This is how, thanks to our long experience, we know how to make sinks of superior quality and with a better resistance to aging.                               |
| Basket 3,5" waste fitting | The drain is equipped with a large 3.5" drain, with the practical basket cap that prevents the discharge of solid parts.                                                                                                                               |
| 2nd / 3rd hole availaible | The sink can be customized with the execution on request of additional holes, usable for double-hole mixers, for remote controlled drains or for the installation of soap dispensers. The positions are marked on the drawings with dotted line holes. |

### **TECHNICAL DATA**