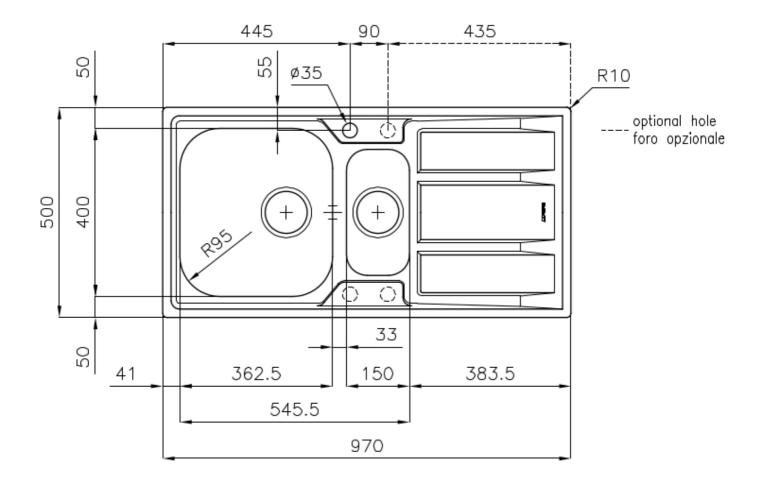

## **DETAILS**

| Edge/Installation Type | Standard (8 mm Edge)                                            |
|------------------------|-----------------------------------------------------------------|
| Finish                 | Foster brushed                                                  |
| Material               | AISI 304 stainless steel                                        |
| Texture                | Microfoster                                                     |
| Base                   | 60-80 cm                                                        |
| Dimensions             | 970x500 mm                                                      |
| Standard fittings      | Fixing hooks, gasket, drain, overflow and siphon, boxed packing |
| Mixer holes            | 1 standard hole - 2nd and 3rd on request                        |
| Built-in hole          | 950x480 mm                                                      |
|                        |                                                                 |

| Drainer                   | Yes                                                                                                                                                                                                                                                    |
|---------------------------|--------------------------------------------------------------------------------------------------------------------------------------------------------------------------------------------------------------------------------------------------------|
| Width                     | 97 cm                                                                                                                                                                                                                                                  |
| Bowl dimension            | 362,5x400 + 150x300mm                                                                                                                                                                                                                                  |
| Number of bowls           | 2 bowls                                                                                                                                                                                                                                                |
| Waste fitting             | 3,5" drain                                                                                                                                                                                                                                             |
| FEATURES                  |                                                                                                                                                                                                                                                        |
| 2nd/3rd hole availaible   | The sink can be customized with the execution on request of additional holes, usable for double-hole mixers, for remote controlled drains or for the installation of soap dispensers. The positions are marked on the drawings with dotted line holes. |
| Added value               | Foster uses steel thicknesses higher than those used on average by other manufacturers. This is how, thanks to our long experience, we know how to make sinks of superior quality and with a better resistance to aging.                               |
| Basket 3,5" waste fitting | The drain is equipped with a large 3.5" drain, with the practical basket cap that prevents the discharge of solid parts.                                                                                                                               |
| Sliding brackets          |                                                                                                                                                                                                                                                        |