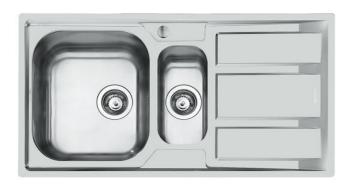

# Sink FM

Kitchen Sinks Code: 1973 462

## **DETAILS**

| Edge/Installation Type | Standard (8 mm Edge)                                            |
|------------------------|-----------------------------------------------------------------|
| Finish                 | Foster brushed                                                  |
| Material               | AISI 304 stainless steel                                        |
| Texture                | Microfoster                                                     |
| Base                   | 60-80 cm                                                        |
| Dimensions             | 970x500 mm                                                      |
| Standard fittings      | Fixing hooks, gasket, drain, overflow and siphon, boxed packing |
| Mixer holes            | 1 standard hole - 2nd and 3rd on request                        |
| Built-in hole          | 950x480 mm                                                      |
|                        |                                                                 |

| Drainer                   | Yes                                                                                                                                                                                                                                                    |
|---------------------------|--------------------------------------------------------------------------------------------------------------------------------------------------------------------------------------------------------------------------------------------------------|
| Width                     | 97 cm                                                                                                                                                                                                                                                  |
| Bowl dimension            | 362,5x400 + 150x300mm                                                                                                                                                                                                                                  |
| Number of bowls           | 2 bowls                                                                                                                                                                                                                                                |
| Waste fitting             | 3,5" drain                                                                                                                                                                                                                                             |
| FEATURES                  |                                                                                                                                                                                                                                                        |
| 2nd/3rd hole availaible   | The sink can be customized with the execution on request of additional holes, usable for double-hole mixers, for remote controlled drains or for the installation of soap dispensers. The positions are marked on the drawings with dotted line holes. |
| Added value               | Foster uses steel thicknesses higher than those used on average by other manufacturers. This is how, thanks to our long experience, we know how to make sinks of superior quality and with a better resistance to aging.                               |
| Basket 3,5" waste fitting | The drain is equipped with a large 3.5" drain, with the practical basket cap that prevents the discharge of solid parts.                                                                                                                               |
| Sliding brackets          |                                                                                                                                                                                                                                                        |