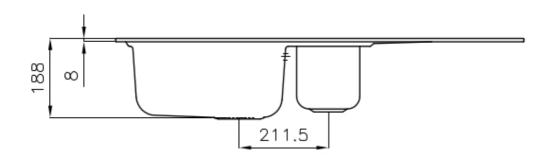

### **TECHNICAL DATA**

### **DETAILS**

| Foster brushed                                                  |
|-----------------------------------------------------------------|
| AISI 304 stainless steel                                        |
| Foster brushed                                                  |
| 60-80 cm                                                        |
| Standard (8 mm Edge)                                            |
| 970x500 mm                                                      |
| Fixing hooks, gasket, drain, overflow and siphon, boxed packing |
| 1 standard hole - 2nd and 3rd on request                        |
| 950x480 mm                                                      |
|                                                                 |