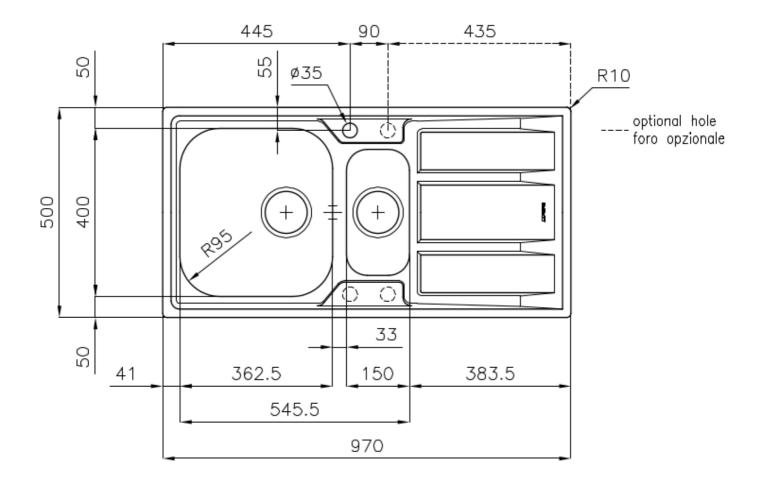

### **TECHNICAL DATA**

### **DETAILS**

| Foster brushed                                                  |
|-----------------------------------------------------------------|
| AISI 304 stainless steel                                        |
| Foster brushed                                                  |
| 60-80 cm                                                        |
| Standard (8 mm Edge)                                            |
| 970x500 mm                                                      |
| Fixing hooks, gasket, drain, overflow and siphon, boxed packing |
| 1 standard hole - 2nd and 3rd on request                        |
| 950x480 mm                                                      |
|                                                                 |

| Drainer                   | Yes                                                                                                                                                                                                                                                    |
|---------------------------|--------------------------------------------------------------------------------------------------------------------------------------------------------------------------------------------------------------------------------------------------------|
| Width                     | 97 cm                                                                                                                                                                                                                                                  |
| Bowl dimension            | 362,5x400 + 150x300mm                                                                                                                                                                                                                                  |
| Number of bowls           | 2 bowls                                                                                                                                                                                                                                                |
| Waste fitting             | 3,5" drain                                                                                                                                                                                                                                             |
| FEATURES                  |                                                                                                                                                                                                                                                        |
| Sliding brackets          |                                                                                                                                                                                                                                                        |
| Added value               | Foster uses steel thicknesses higher than those used on average by other manufacturers. This is how, thanks to our long experience, we know how to make sinks of superior quality and with a better resistance to aging.                               |
| Basket 3,5" waste fitting | The drain is equipped with a large 3.5" drain, with the practical basket cap that prevents the discharge of solid parts.                                                                                                                               |
| 2nd / 3rd hole availaible | The sink can be customized with the execution on request of additional holes, usable for double-hole mixers, for remote controlled drains or for the installation of soap dispensers. The positions are marked on the drawings with dotted line holes. |