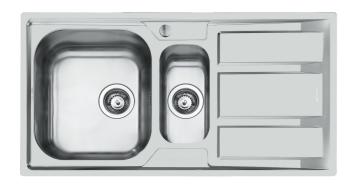

# Sink FM - 1973 06x

Kitchen Sinks

Code: 1973 06x

Code: 1973 961 DX (Sink on the right) Code: 1973 962 SX (Sink on the left)

### **DETAILS**

| Foster brushed                                                  |
|-----------------------------------------------------------------|
| AISI 304 stainless steel                                        |
| Foster brushed                                                  |
| 60-80 cm                                                        |
| Standard (8 mm Edge)                                            |
| 970x500 mm                                                      |
| Fixing hooks, gasket, drain, overflow and siphon, boxed packing |
| 1 standard hole - 2nd and 3rd on request                        |
| 950x480 mm                                                      |
|                                                                 |

| Drainer                   | Yes                                                                                                                                                                                                                                                    |
|---------------------------|--------------------------------------------------------------------------------------------------------------------------------------------------------------------------------------------------------------------------------------------------------|
| Width                     | 97 cm                                                                                                                                                                                                                                                  |
| Bowl dimension            | 362,5x400 + 150x300mm                                                                                                                                                                                                                                  |
| Number of bowls           | 2 bowls                                                                                                                                                                                                                                                |
| Waste fitting             | 3,5" drain                                                                                                                                                                                                                                             |
| FEATURES                  |                                                                                                                                                                                                                                                        |
| Sliding brackets          |                                                                                                                                                                                                                                                        |
| Added value               | Foster uses steel thicknesses higher than those used on average by other manufacturers. This is how, thanks to our long experience, we know how to make sinks of superior quality and with a better resistance to aging.                               |
| Basket 3,5" waste fitting | The drain is equipped with a large 3.5" drain, with the practical basket cap that prevents the discharge of solid parts.                                                                                                                               |
| 2nd / 3rd hole availaible | The sink can be customized with the execution on request of additional holes, usable for double-hole mixers, for remote controlled drains or for the installation of soap dispensers. The positions are marked on the drawings with dotted line holes. |