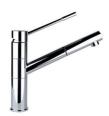

et 3,5" waste fitting | The drain is equipped with a large 3.5" drain, with the practical basket cap that prevents the discharge of solid parts.                                                                                                                               |
| Sliding brackets          |                                                                                                                                                                                                                                                        |



## **TECHNICAL DATA**







## **GALLERY**



## **OPTIONAL ACCESSORIES**



HPDE Chopping board



Iroko-wood sliding chopping board



Stainless steel basket



Stainless steel plate rack



White colander



## **RECOMMENDED PAIRINGS**









Mixer Tap NYC

#### **OPTIONAL AUTOMATIC WASTE FITTINGS**



Automatic waste fitting



Automatic waste fitting



LIRA automatic waste fitting