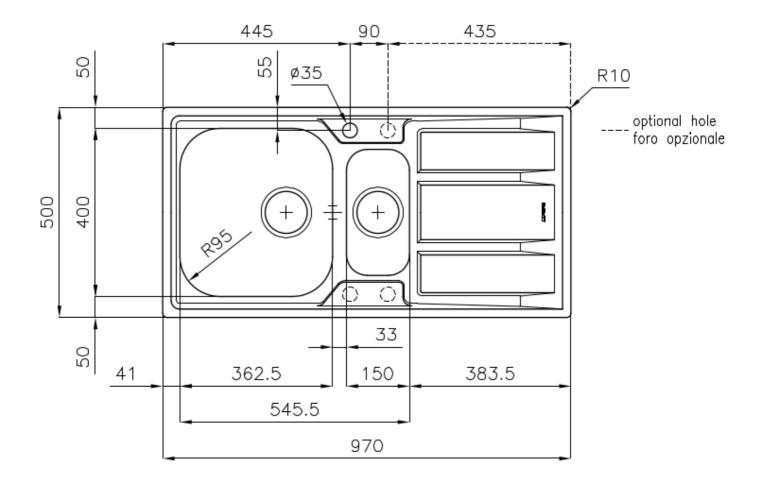

## **DETAILS**

| Edge/Installation Type | Standard (8 mm Edge)                                            |
|------------------------|-----------------------------------------------------------------|
| Finish                 | Foster brushed                                                  |
| Material               | AISI 304 stainless steel                                        |
| Texture                | Foster brushed                                                  |
| Base                   | 60-80 cm                                                        |
| Dimensions             | 970x500 mm                                                      |
| Standard fittings      | Fixing hooks, gasket, drain, overflow and siphon, boxed packing |
| Mixer holes            | 1 standard hole - 2nd and 3rd on request                        |
| Built-in hole          | 950x480 mm                                                      |

| Drainer                   | Yes                                                                                                                                                                                                                                                    |
|---------------------------|--------------------------------------------------------------------------------------------------------------------------------------------------------------------------------------------------------------------------------------------------------|
| Width                     | 97 cm                                                                                                                                                                                                                                                  |
| Bowl dimension            | 362,5x400 + 150x300mm                                                                                                                                                                                                                                  |
| Number of bowls           | 2 bowls                                                                                                                                                                                                                                                |
| Waste fitting             | 3,5" drain                                                                                                                                                                                                                                             |
| FEATURES                  |                                                                                                                                                                                                                                                        |
| 2nd/3rd hole availaible   | The sink can be customized with the execution on request of additional holes, usable for double-hole mixers, for remote controlled drains or for the installation of soap dispensers. The positions are marked on the drawings with dotted line holes. |
| Added value               | Foster uses steel thicknesses higher than those used on average by other manufacturers. This is how, thanks to our long experience, we know how to make sinks of superior quality and with a better resistance to aging.                               |
| Basket 3,5" waste fitting | The drain is equipped with a large 3.5" drain, with the practical basket cap that prevents the discharge of solid parts.                                                                                                                               |
| Sliding brackets          |                                                                                                                                                                                                                                                        |