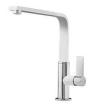

3,5" waste fitting | The drain is equipped with a large 3.5" drain, with the practical basket cap that prevents the discharge of solid parts.                                                                                                                               |
| Sliding brackets          |                                                                                                                                                                                                                                                        |



## **TECHNICAL DATA**







## **GALLERY**



## **OPTIONAL ACCESSORIES**



HPDE Chopping board



Iroko-wood sliding chopping board



Stainless steel basket



Stainless steel plate rack



White colander



## **RECOMMENDED PAIRINGS**









Mixer Tap NYC

#### **OPTIONAL AUTOMATIC WASTE FITTINGS**



Automatic waste fitting



Automatic waste fitting



LIRA automatic waste fitting