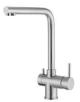

Basket 3,5" waste fitting | The drain is equipped with a large 3.5" drain, with the practical basket cap that prevents the discharge of solid parts.                                                                                                                               |
| Sliding brackets          |                                                                                                                                                                                                                                                        |



## **TECHNICAL DATA**







## **GALLERY**



## **OPTIONAL ACCESSORIES**



HPDE Chopping board



Iroko-wood sliding chopping board



Stainless steel basket



Stainless steel plate rack



White colander



## **RECOMMENDED PAIRINGS**









Mixer Tap NYC

#### **OPTIONAL AUTOMATIC WASTE FITTINGS**



Automatic waste fitting



Automatic waste fitting



LIRA automatic waste fitting