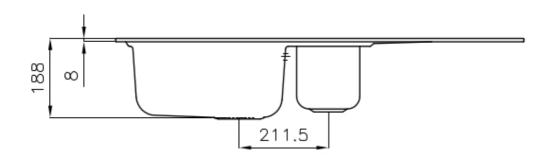

## **DETAILS**

| Edge/Installation Type | Standard (8 mm Edge)                                            |
|------------------------|-----------------------------------------------------------------|
| Finish                 | Foster brushed                                                  |
| Material               | AISI 304 stainless steel                                        |
| Texture                | Foster brushed                                                  |
| Base                   | 60-80 cm                                                        |
| Dimensions             | 970x500 mm                                                      |
| Standard fittings      | Fixing hooks, gasket, drain, overflow and siphon, boxed packing |
| Mixer holes            | 1 standard hole - 2nd and 3rd on request                        |
| Built-in hole          | 950x480 mm                                                      |

| Drainer                   | Yes                                                                                                                                                                                                                                                    |
|---------------------------|--------------------------------------------------------------------------------------------------------------------------------------------------------------------------------------------------------------------------------------------------------|
| Width                     | 97 cm                                                                                                                                                                                                                                                  |
| Bowl dimension            | 362,5x400 + 150x300mm                                                                                                                                                                                                                                  |
| Number of bowls           | 2 bowls                                                                                                                                                                                                                                                |
| Waste fitting             | 3,5" drain                                                                                                                                                                                                                                             |
| FEATURES                  |                                                                                                                                                                                                                                                        |
| 2nd/3rd hole availaible   | The sink can be customized with the execution on request of additional holes, usable for double-hole mixers, for remote controlled drains or for the installation of soap dispensers. The positions are marked on the drawings with dotted line holes. |
| Added value               | Foster uses steel thicknesses higher than those used on average by other manufacturers. This is how, thanks to our long experience, we know how to make sinks of superior quality and with a better resistance to aging.                               |
| Basket 3,5" waste fitting | The drain is equipped with a large 3.5" drain, with the practical basket cap that prevents the discharge of solid parts.                                                                                                                               |
| Sliding brackets          |                                                                                                                                                                                                                                                        |