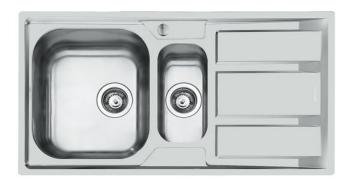

# Sink FM

Kitchen Sinks Code: 1973 062

## **DETAILS**

| Edge/Installation Type | Standard (8 mm Edge)                                            |
|------------------------|-----------------------------------------------------------------|
| Finish                 | Foster brushed                                                  |
| Material               | AISI 304 stainless steel                                        |
| Texture                | Foster brushed                                                  |
| Base                   | 60-80 cm                                                        |
| Dimensions             | 970x500 mm                                                      |
| Standard fittings      | Fixing hooks, gasket, drain, overflow and siphon, boxed packing |
| Mixer holes            | 1 standard hole - 2nd and 3rd on request                        |
| Built-in hole          | 950x480 mm                                                      |

| Drainer                   | Yes                                                                                                                                                                                                                                                    |
|---------------------------|--------------------------------------------------------------------------------------------------------------------------------------------------------------------------------------------------------------------------------------------------------|
| Width                     | 97 cm                                                                                                                                                                                                                                                  |
| Bowl dimension            | 362,5x400 + 150x300mm                                                                                                                                                                                                                                  |
| Number of bowls           | 2 bowls                                                                                                                                                                                                                                                |
| Waste fitting             | 3,5" drain                                                                                                                                                                                                                                             |
| FEATURES                  |                                                                                                                                                                                                                                                        |
| 2nd/3rd hole availaible   | The sink can be customized with the execution on request of additional holes, usable for double-hole mixers, for remote controlled drains or for the installation of soap dispensers. The positions are marked on the drawings with dotted line holes. |
| Added value               | Foster uses steel thicknesses higher than those used on average by other manufacturers. This is how, thanks to our long experience, we know how to make sinks of superior quality and with a better resistance to aging.                               |
| Basket 3,5" waste fitting | The drain is equipped with a large 3.5" drain, with the practical basket cap that prevents the discharge of solid parts.                                                                                                                               |
| Sliding brackets          |                                                                                                                                                                                                                                                        |