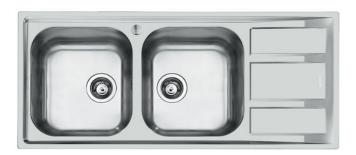

# Sink FM

Kitchen Sinks Code: 1972 462

#### **DETAILS**

| Edge/Installation Type | Standard (8 mm Edge)                                            |
|------------------------|-----------------------------------------------------------------|
| Finish                 | Foster brushed                                                  |
| Material               | AISI 304 stainless steel                                        |
| Texture                | Microfoster                                                     |
| Base                   | 80-90 cm                                                        |
| Dimensions             | 1160x500 mm                                                     |
| Standard fittings      | Fixing hooks, gasket, drain, overflow and siphon, boxed packing |
| Mixer holes            | 1 standard hole - 2nd hole on request                           |
| Built-in hole          | 1140x480 mm                                                     |

| Drainer                   | Yes                                                                                                                                                                                                                                                    |
|---------------------------|--------------------------------------------------------------------------------------------------------------------------------------------------------------------------------------------------------------------------------------------------------|
| Width                     | 116 cm                                                                                                                                                                                                                                                 |
| Bowl dimension            | 362,5x400mm                                                                                                                                                                                                                                            |
| Number of bowls           | 2 bowls                                                                                                                                                                                                                                                |
| Waste fitting             | 3,5" drain                                                                                                                                                                                                                                             |
| FEATURES                  |                                                                                                                                                                                                                                                        |
| 2nd/3rd hole availaible   | The sink can be customized with the execution on request of additional holes, usable for double-hole mixers, for remote controlled drains or for the installation of soap dispensers. The positions are marked on the drawings with dotted line holes. |
| Added value               | Foster uses steel thicknesses higher than those used on average by other manufacturers. This is how, thanks to our long experience, we know how to make sinks of superior quality and with a better resistance to aging.                               |
| Basket 3,5" waste fitting | The drain is equipped with a large 3.5" drain, with the practical basket cap that prevents the discharge of solid parts.                                                                                                                               |
| Sliding brackets          |                                                                                                                                                                                                                                                        |