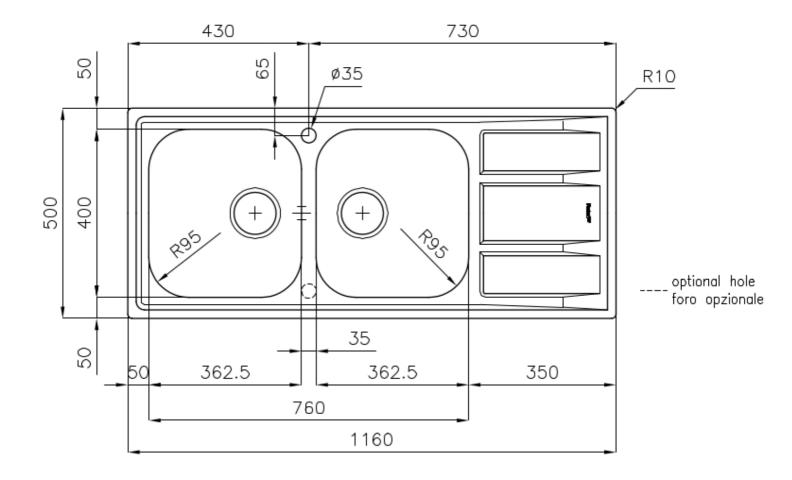

#### **DETAILS**

| Edge/Installation Type | Standard (8 mm Edge)                                            |
|------------------------|-----------------------------------------------------------------|
| Finish                 | Foster brushed                                                  |
| Material               | AISI 304 stainless steel                                        |
| Texture                | Microfoster                                                     |
| Base                   | 80-90 cm                                                        |
| Dimensions             | 1160x500 mm                                                     |
| Standard fittings      | Fixing hooks, gasket, drain, overflow and siphon, boxed packing |
| Mixer holes            | 1 standard hole - 2nd hole on request                           |
| Built-in hole          | 1140x480 mm                                                     |

| Drainer                   | Yes                                                                                                                                                                                                                                                    |
|---------------------------|--------------------------------------------------------------------------------------------------------------------------------------------------------------------------------------------------------------------------------------------------------|
| Width                     | 116 cm                                                                                                                                                                                                                                                 |
| Bowl dimension            | 362,5x400mm                                                                                                                                                                                                                                            |
| Number of bowls           | 2 bowls                                                                                                                                                                                                                                                |
| Waste fitting             | 3,5" drain                                                                                                                                                                                                                                             |
| FEATURES                  |                                                                                                                                                                                                                                                        |
| 2nd/3rd hole availaible   | The sink can be customized with the execution on request of additional holes, usable for double-hole mixers, for remote controlled drains or for the installation of soap dispensers. The positions are marked on the drawings with dotted line holes. |
| Added value               | Foster uses steel thicknesses higher than those used on average by other manufacturers. This is how, thanks to our long experience, we know how to make sinks of superior quality and with a better resistance to aging.                               |
| Basket 3,5" waste fitting | The drain is equipped with a large 3.5" drain, with the practical basket cap that prevents the discharge of solid parts.                                                                                                                               |
| Sliding brackets          |                                                                                                                                                                                                                                                        |