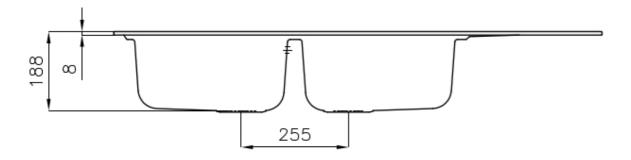

#### **DETAILS**

| Edge/Installation Type | Standard (8 mm Edge)                                            |
|------------------------|-----------------------------------------------------------------|
| Finish                 | Foster brushed                                                  |
| Material               | AISI 304 stainless steel                                        |
| Texture                | Microfoster                                                     |
| Base                   | 80-90 cm                                                        |
| Dimensions             | 1160x500 mm                                                     |
| Standard fittings      | Fixing hooks, gasket, drain, overflow and siphon, boxed packing |
| Mixer holes            | 1 standard hole - 2nd hole on request                           |
| Built-in hole          | 1140x480 mm                                                     |

| Drainer                   | Yes                                                                                                                                                                                                                                                    |
|---------------------------|--------------------------------------------------------------------------------------------------------------------------------------------------------------------------------------------------------------------------------------------------------|
| Width                     | 116 cm                                                                                                                                                                                                                                                 |
| Bowl dimension            | 362,5x400mm                                                                                                                                                                                                                                            |
| Number of bowls           | 2 bowls                                                                                                                                                                                                                                                |
| Waste fitting             | 3,5" drain                                                                                                                                                                                                                                             |
| FEATURES                  |                                                                                                                                                                                                                                                        |
| 2nd/3rd hole availaible   | The sink can be customized with the execution on request of additional holes, usable for double-hole mixers, for remote controlled drains or for the installation of soap dispensers. The positions are marked on the drawings with dotted line holes. |
| Added value               | Foster uses steel thicknesses higher than those used on average by other manufacturers. This is how, thanks to our long experience, we know how to make sinks of superior quality and with a better resistance to aging.                               |
| Basket 3,5" waste fitting | The drain is equipped with a large 3.5" drain, with the practical basket cap that prevents the discharge of solid parts.                                                                                                                               |
| Sliding brackets          |                                                                                                                                                                                                                                                        |