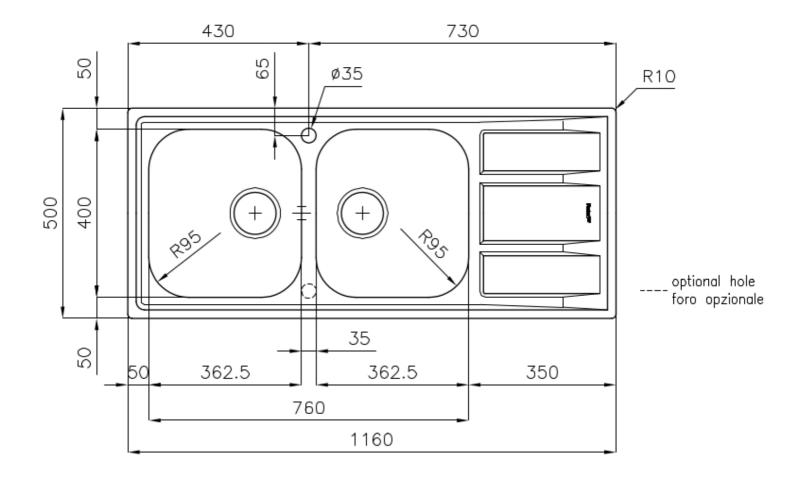

#### **DETAILS**

| Edge/Installation Type | Standard (8 mm Edge)                                            |
|------------------------|-----------------------------------------------------------------|
| Finish                 | Foster brushed                                                  |
| Material               | AISI 304 stainless steel                                        |
| Texture                | Microfoster                                                     |
| Base                   | 80-90 cm                                                        |
| Dimensions             | 1160x500 mm                                                     |
| Standard fittings      | Fixing hooks, gasket, drain, overflow and siphon, boxed packing |
| Mixer holes            | 1 standard hole - 2nd hole on request                           |
| Built-in hole          | 1140x480 mm                                                     |
|                        |                                                                 |

| Drainer                   | Yes                                                                                                                                                                                                                                                    |
|---------------------------|--------------------------------------------------------------------------------------------------------------------------------------------------------------------------------------------------------------------------------------------------------|
| Width                     | 116 cm                                                                                                                                                                                                                                                 |
| Bowl dimension            | 362,5x400mm                                                                                                                                                                                                                                            |
| Number of bowls           | 2 bowls                                                                                                                                                                                                                                                |
| Waste fitting             | 3,5" drain                                                                                                                                                                                                                                             |
| FEATURES                  |                                                                                                                                                                                                                                                        |
| 2nd/3rd hole availaible   | The sink can be customized with the execution on request of additional holes, usable for double-hole mixers, for remote controlled drains or for the installation of soap dispensers. The positions are marked on the drawings with dotted line holes. |
| Added value               | Foster uses steel thicknesses higher than those used on average by other manufacturers. This is how, thanks to our long experience, we know how to make sinks of superior quality and with a better resistance to aging.                               |
| Basket 3,5" waste fitting | The drain is equipped with a large 3.5" drain, with the practical basket cap that prevents the discharge of solid parts.                                                                                                                               |
| Sliding brackets          |                                                                                                                                                                                                                                                        |