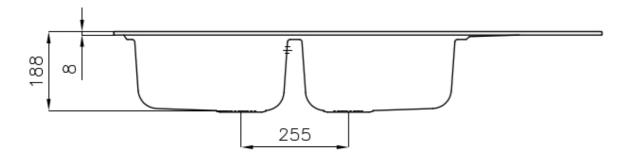

#### **DETAILS**

| Edge/Installation Type | Standard (8 mm Edge)                                            |
|------------------------|-----------------------------------------------------------------|
| Finish                 | Foster brushed                                                  |
| Material               | AISI 304 stainless steel                                        |
| Texture                | Microfoster                                                     |
| Base                   | 80-90 cm                                                        |
| Dimensions             | 1160x500 mm                                                     |
| Standard fittings      | Fixing hooks, gasket, drain, overflow and siphon, boxed packing |
| Mixer holes            | 1 standard hole - 2nd hole on request                           |
| Built-in hole          | 1140x480 mm                                                     |
|                        |                                                                 |

| Drainer                   | Yes                                                                                                                                                                                                                                                    |
|---------------------------|--------------------------------------------------------------------------------------------------------------------------------------------------------------------------------------------------------------------------------------------------------|
| Width                     | 116 cm                                                                                                                                                                                                                                                 |
| Bowl dimension            | 362,5x400mm                                                                                                                                                                                                                                            |
| Number of bowls           | 2 bowls                                                                                                                                                                                                                                                |
| Waste fitting             | 3,5" drain                                                                                                                                                                                                                                             |
| FEATURES                  |                                                                                                                                                                                                                                                        |
| 2nd/3rd hole availaible   | The sink can be customized with the execution on request of additional holes, usable for double-hole mixers, for remote controlled drains or for the installation of soap dispensers. The positions are marked on the drawings with dotted line holes. |
| Added value               | Foster uses steel thicknesses higher than those used on average by other manufacturers. This is how, thanks to our long experience, we know how to make sinks of superior quality and with a better resistance to aging.                               |
| Basket 3,5" waste fitting | The drain is equipped with a large 3.5" drain, with the practical basket cap that prevents the discharge of solid parts.                                                                                                                               |
| Sliding brackets          |                                                                                                                                                                                                                                                        |