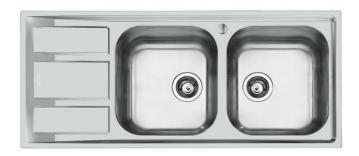

#### **DETAILS**

| Edge/Installation Type | Standard (8 mm Edge)                                            |
|------------------------|-----------------------------------------------------------------|
| Finish                 | Foster brushed                                                  |
| Material               | AISI 304 stainless steel                                        |
| Texture                | Microfoster                                                     |
| Base                   | 80-90 cm                                                        |
| Dimensions             | 1160x500 mm                                                     |
| Standard fittings      | Fixing hooks, gasket, drain, overflow and siphon, boxed packing |
| Mixer holes            | 1 standard hole - 2nd hole on request                           |
| Built-in hole          | 1140x480 mm                                                     |
|                        |                                                                 |

| Drainer                   | Yes                                                                                                                                                                                                                                                    |
|---------------------------|--------------------------------------------------------------------------------------------------------------------------------------------------------------------------------------------------------------------------------------------------------|
| Width                     | 116 cm                                                                                                                                                                                                                                                 |
| Bowl dimension            | 362,5x400mm                                                                                                                                                                                                                                            |
| Number of bowls           | 2 bowls                                                                                                                                                                                                                                                |
| Waste fitting             | 3,5" drain                                                                                                                                                                                                                                             |
| FEATURES                  |                                                                                                                                                                                                                                                        |
| 2nd/3rd hole availaible   | The sink can be customized with the execution on request of additional holes, usable for double-hole mixers, for remote controlled drains or for the installation of soap dispensers. The positions are marked on the drawings with dotted line holes. |
| Added value               | Foster uses steel thicknesses higher than those used on average by other manufacturers. This is how, thanks to our long experience, we know how to make sinks of superior quality and with a better resistance to aging.                               |
| Basket 3,5" waste fitting | The drain is equipped with a large 3.5" drain, with the practical basket cap that prevents the discharge of solid parts.                                                                                                                               |
| Sliding brackets          |                                                                                                                                                                                                                                                        |