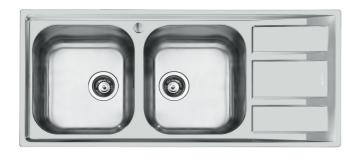

# Sink FM - 1972 06x

Kitchen Sinks

Code: 1972 06x

Code: 1972 961 DX (Sink on the right) Code: 1972 962 SX (Sink on the left)

### **DETAILS**

| Finish                 | Foster brushed                                                  |
|------------------------|-----------------------------------------------------------------|
| Material               | AISI 304 stainless steel                                        |
| Texture                | Foster brushed                                                  |
| Base                   | 80-90 cm                                                        |
| Edge/Installation Type | Standard (8 mm Edge)                                            |
| Dimensions             | 1160x500 mm                                                     |
| Standard fittings      | Fixing hooks, gasket, drain, overflow and siphon, boxed packing |
| Mixer holes            | 1 standard hole - 2nd hole on request                           |
| Built-in hole          | 1140x480 mm                                                     |

| Drainer                   | Yes                                                                                                                                                                                                                                                    |
|---------------------------|--------------------------------------------------------------------------------------------------------------------------------------------------------------------------------------------------------------------------------------------------------|
| Width                     | 116 cm                                                                                                                                                                                                                                                 |
| Bowl dimension            | 362,5x400mm                                                                                                                                                                                                                                            |
| Number of bowls           | 2 bowls                                                                                                                                                                                                                                                |
| Waste fitting             | 3,5" drain                                                                                                                                                                                                                                             |
| FEATURES                  |                                                                                                                                                                                                                                                        |
| Sliding brackets          |                                                                                                                                                                                                                                                        |
| Added value               | Foster uses steel thicknesses higher than those used on average by other manufacturers. This is how, thanks to our long experience, we know how to make sinks of superior quality and with a better resistance to aging.                               |
| Basket 3,5" waste fitting | The drain is equipped with a large 3.5" drain, with the practical basket cap that prevents the discharge of solid parts.                                                                                                                               |
| 2nd / 3rd hole availaible | The sink can be customized with the execution on request of additional holes, usable for double-hole mixers, for remote controlled drains or for the installation of soap dispensers. The positions are marked on the drawings with dotted line holes. |