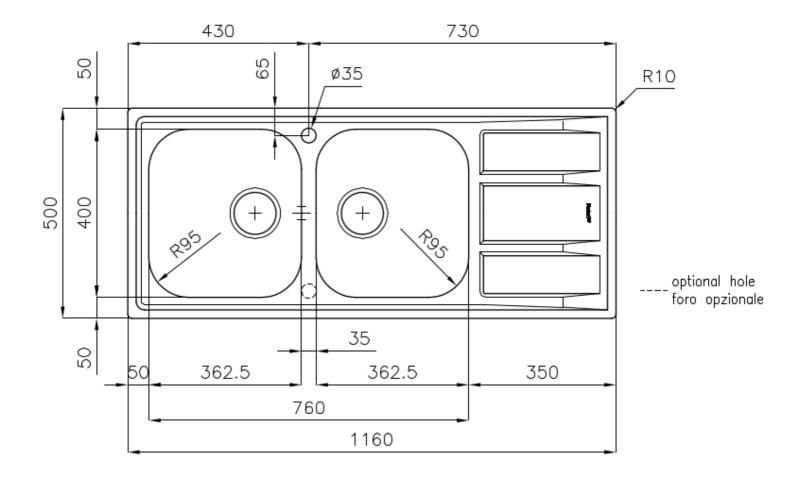

### **DETAILS**

| Finish                 | Foster brushed                                                  |
|------------------------|-----------------------------------------------------------------|
| Material               | AISI 304 stainless steel                                        |
| Texture                | Foster brushed                                                  |
| Base                   | 80-90 cm                                                        |
| Edge/Installation Type | Standard (8 mm Edge)                                            |
| Dimensions             | 1160x500 mm                                                     |
| Standard fittings      | Fixing hooks, gasket, drain, overflow and siphon, boxed packing |
| Mixer holes            | 1 standard hole - 2nd hole on request                           |
| Built-in hole          | 1140x480 mm                                                     |

| Drainer                   | Yes                                                                                                                                                                                                                                                    |
|---------------------------|--------------------------------------------------------------------------------------------------------------------------------------------------------------------------------------------------------------------------------------------------------|
| Width                     | 116 cm                                                                                                                                                                                                                                                 |
| Bowl dimension            | 362,5x400mm                                                                                                                                                                                                                                            |
| Number of bowls           | 2 bowls                                                                                                                                                                                                                                                |
| Waste fitting             | 3,5" drain                                                                                                                                                                                                                                             |
| FEATURES                  |                                                                                                                                                                                                                                                        |
| Sliding brackets          |                                                                                                                                                                                                                                                        |
| Added value               | Foster uses steel thicknesses higher than those used on average by other manufacturers. This is how, thanks to our long experience, we know how to make sinks of superior quality and with a better resistance to aging.                               |
| Basket 3,5" waste fitting | The drain is equipped with a large 3.5" drain, with the practical basket cap that prevents the discharge of solid parts.                                                                                                                               |
| 2nd / 3rd hole availaible | The sink can be customized with the execution on request of additional holes, usable for double-hole mixers, for remote controlled drains or for the installation of soap dispensers. The positions are marked on the drawings with dotted line holes. |

# **TECHNICAL DATA**