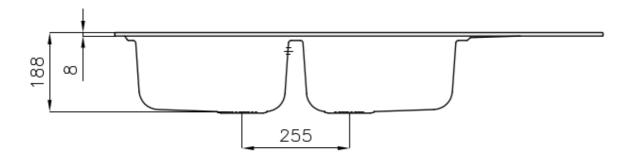

### **DETAILS**

| Finish                 | Foster brushed                                                  |
|------------------------|-----------------------------------------------------------------|
| Material               | AISI 304 stainless steel                                        |
| Texture                | Foster brushed                                                  |
| Base                   | 80-90 cm                                                        |
| Edge/Installation Type | Standard (8 mm Edge)                                            |
| Dimensions             | 1160x500 mm                                                     |
| Standard fittings      | Fixing hooks, gasket, drain, overflow and siphon, boxed packing |
| Mixer holes            | 1 standard hole - 2nd hole on request                           |
| Built-in hole          | 1140x480 mm                                                     |

| Drainer                   | Yes                                                                                                                                                                                                                                                    |
|---------------------------|--------------------------------------------------------------------------------------------------------------------------------------------------------------------------------------------------------------------------------------------------------|
| Width                     | 116 cm                                                                                                                                                                                                                                                 |
| Bowl dimension            | 362,5x400mm                                                                                                                                                                                                                                            |
| Number of bowls           | 2 bowls                                                                                                                                                                                                                                                |
| Waste fitting             | 3,5" drain                                                                                                                                                                                                                                             |
| FEATURES                  |                                                                                                                                                                                                                                                        |
| Sliding brackets          |                                                                                                                                                                                                                                                        |
| Added value               | Foster uses steel thicknesses higher than those used on average by other manufacturers. This is how, thanks to our long experience, we know how to make sinks of superior quality and with a better resistance to aging.                               |
| Basket 3,5" waste fitting | The drain is equipped with a large 3.5" drain, with the practical basket cap that prevents the discharge of solid parts.                                                                                                                               |
| 2nd / 3rd hole availaible | The sink can be customized with the execution on request of additional holes, usable for double-hole mixers, for remote controlled drains or for the installation of soap dispensers. The positions are marked on the drawings with dotted line holes. |

# **TECHNICAL DATA**