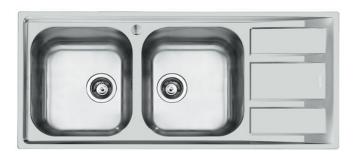

#### **DETAILS**

| Edge/Installation Type | Standard (8 mm Edge)                                            |
|------------------------|-----------------------------------------------------------------|
| Finish                 | Foster brushed                                                  |
| Material               | AISI 304 stainless steel                                        |
| Texture                | Foster brushed                                                  |
| Base                   | 80-90 cm                                                        |
| Dimensions             | 1160x500 mm                                                     |
| Standard fittings      | Fixing hooks, gasket, drain, overflow and siphon, boxed packing |
| Mixer holes            | 1 standard hole - 2nd hole on request                           |
| Built-in hole          | 1140x480 mm                                                     |

| Drainer                   | Yes                                                                                                                                                                                                                                                    |
|---------------------------|--------------------------------------------------------------------------------------------------------------------------------------------------------------------------------------------------------------------------------------------------------|
| Width                     | 116 cm                                                                                                                                                                                                                                                 |
| Bowl dimension            | 362,5x400mm                                                                                                                                                                                                                                            |
| Number of bowls           | 2 bowls                                                                                                                                                                                                                                                |
| Waste fitting             | 3,5" drain                                                                                                                                                                                                                                             |
| FEATURES                  |                                                                                                                                                                                                                                                        |
| 2nd/3rd hole availaible   | The sink can be customized with the execution on request of additional holes, usable for double-hole mixers, for remote controlled drains or for the installation of soap dispensers. The positions are marked on the drawings with dotted line holes. |
| Added value               | Foster uses steel thicknesses higher than those used on average by other manufacturers. This is how, thanks to our long experience, we know how to make sinks of superior quality and with a better resistance to aging.                               |
| Basket 3,5" waste fitting | The drain is equipped with a large 3.5" drain, with the practical basket cap that prevents the discharge of solid parts.                                                                                                                               |
| Sliding brackets          |                                                                                                                                                                                                                                                        |