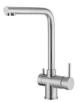

waste fitting | The drain is equipped with a large 3.5" drain, with the practical basket cap that prevents the discharge of solid parts.                                                                                                                               |
| Sliding brackets          |                                                                                                                                                                                                                                                        |



### **TECHNICAL DATA**







#### **GALLERY**



## **OPTIONAL ACCESSORIES**



Glass chopping board



HPDE Chopping board



Iroko-wood sliding chopping board



Stainless steel basket



Stainless steel plate rack



#### **RECOMMENDED PAIRINGS**









Mixer Tap NYC

#### **OPTIONAL AUTOMATIC WASTE FITTINGS**



Automatic waste fitting



Automatic waste fitting



LIRA automatic waste fitting