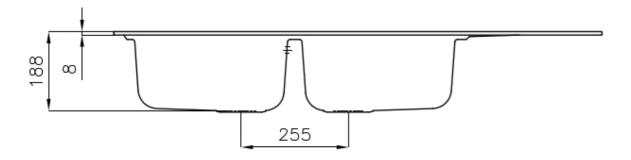

#### **DETAILS**

| Edge/Installation Type | Standard (8 mm Edge)                                            |
|------------------------|-----------------------------------------------------------------|
| Finish                 | Foster brushed                                                  |
| Material               | AISI 304 stainless steel                                        |
| Texture                | Foster brushed                                                  |
| Base                   | 80-90 cm                                                        |
| Dimensions             | 1160x500 mm                                                     |
| Standard fittings      | Fixing hooks, gasket, drain, overflow and siphon, boxed packing |
| Mixer holes            | 1 standard hole - 2nd hole on request                           |
| Built-in hole          | 1140x480 mm                                                     |

| Drainer                   | Yes                                                                                                                                                                                                                                                    |
|---------------------------|--------------------------------------------------------------------------------------------------------------------------------------------------------------------------------------------------------------------------------------------------------|
| Width                     | 116 cm                                                                                                                                                                                                                                                 |
| Bowl dimension            | 362,5x400mm                                                                                                                                                                                                                                            |
| Number of bowls           | 2 bowls                                                                                                                                                                                                                                                |
| Waste fitting             | 3,5" drain                                                                                                                                                                                                                                             |
| FEATURES                  |                                                                                                                                                                                                                                                        |
| 2nd/3rd hole availaible   | The sink can be customized with the execution on request of additional holes, usable for double-hole mixers, for remote controlled drains or for the installation of soap dispensers. The positions are marked on the drawings with dotted line holes. |
| Added value               | Foster uses steel thicknesses higher than those used on average by other manufacturers. This is how, thanks to our long experience, we know how to make sinks of superior quality and with a better resistance to aging.                               |
| Basket 3,5" waste fitting | The drain is equipped with a large 3.5" drain, with the practical basket cap that prevents the discharge of solid parts.                                                                                                                               |
| Sliding brackets          |                                                                                                                                                                                                                                                        |