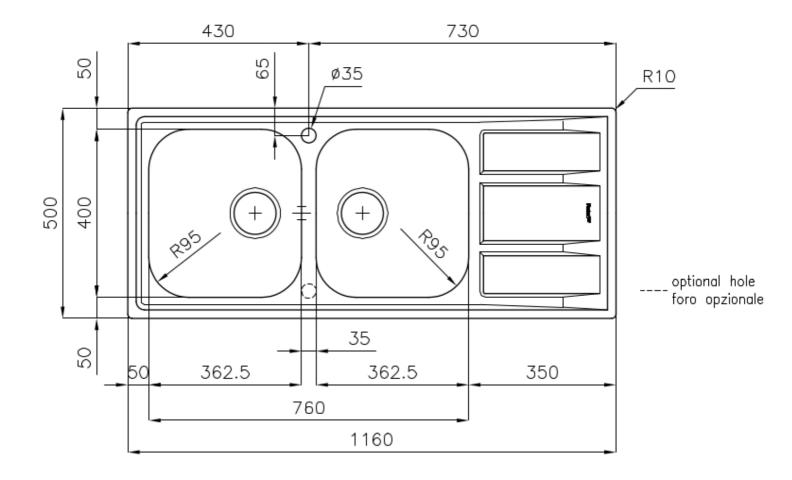

#### **DETAILS**

| Edge/Installation Type | Standard (8 mm Edge)                                            |
|------------------------|-----------------------------------------------------------------|
| Finish                 | Foster brushed                                                  |
| Material               | AISI 304 stainless steel                                        |
| Texture                | Foster brushed                                                  |
| Base                   | 80-90 cm                                                        |
| Dimensions             | 1160x500 mm                                                     |
| Standard fittings      | Fixing hooks, gasket, drain, overflow and siphon, boxed packing |
| Mixer holes            | 1 standard hole - 2nd hole on request                           |
| Built-in hole          | 1140x480 mm                                                     |

| Drainer                   | Yes                                                                                                                                                                                                                                                    |
|---------------------------|--------------------------------------------------------------------------------------------------------------------------------------------------------------------------------------------------------------------------------------------------------|
| Width                     | 116 cm                                                                                                                                                                                                                                                 |
| Bowl dimension            | 362,5x400mm                                                                                                                                                                                                                                            |
| Number of bowls           | 2 bowls                                                                                                                                                                                                                                                |
| Waste fitting             | 3,5" drain                                                                                                                                                                                                                                             |
| FEATURES                  |                                                                                                                                                                                                                                                        |
| 2nd/3rd hole availaible   | The sink can be customized with the execution on request of additional holes, usable for double-hole mixers, for remote controlled drains or for the installation of soap dispensers. The positions are marked on the drawings with dotted line holes. |
| Added value               | Foster uses steel thicknesses higher than those used on average by other manufacturers. This is how, thanks to our long experience, we know how to make sinks of superior quality and with a better resistance to aging.                               |
| Basket 3,5" waste fitting | The drain is equipped with a large 3.5" drain, with the practical basket cap that prevents the discharge of solid parts.                                                                                                                               |
| Sliding brackets          |                                                                                                                                                                                                                                                        |