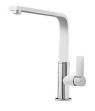

fitting | The drain is equipped with a large 3.5" drain, with the practical basket cap that prevents the discharge of solid parts.                                                                                                                               |
| Sliding brackets          |                                                                                                                                                                                                                                                        |



### **TECHNICAL DATA**







#### **GALLERY**



## **OPTIONAL ACCESSORIES**



Glass chopping board



HPDE Chopping board



Iroko-wood sliding chopping board



Stainless steel basket



Stainless steel plate rack



#### **RECOMMENDED PAIRINGS**









Mixer Tap NYC

#### **OPTIONAL AUTOMATIC WASTE FITTINGS**



Automatic waste fitting



Automatic waste fitting



LIRA automatic waste fitting