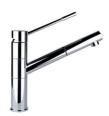

te fitting | The drain is equipped with a large 3.5" drain, with the practical basket cap that prevents the discharge of solid parts.                                                                                                                               |
| Sliding brackets          |                                                                                                                                                                                                                                                        |



### **TECHNICAL DATA**







#### **GALLERY**



## **OPTIONAL ACCESSORIES**



Glass chopping board



HPDE Chopping board



Iroko-wood sliding chopping board



Stainless steel basket



Stainless steel plate rack



#### **RECOMMENDED PAIRINGS**









Mixer Tap NYC

#### **OPTIONAL AUTOMATIC WASTE FITTINGS**



Automatic waste fitting



Automatic waste fitting



LIRA automatic waste fitting