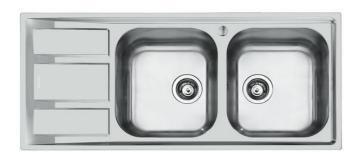

#### **DETAILS**

| Edge/Installation Type | Standard (8 mm Edge)                                            |
|------------------------|-----------------------------------------------------------------|
| Finish                 | Foster brushed                                                  |
| Material               | AISI 304 stainless steel                                        |
| Texture                | Foster brushed                                                  |
| Base                   | 80-90 cm                                                        |
| Dimensions             | 1160x500 mm                                                     |
| Standard fittings      | Fixing hooks, gasket, drain, overflow and siphon, boxed packing |
| Mixer holes            | 1 standard hole - 2nd hole on request                           |
| Built-in hole          | 1140x480 mm                                                     |

| Drainer                   | Yes                                                                                                                                                                                                                                                    |
|---------------------------|--------------------------------------------------------------------------------------------------------------------------------------------------------------------------------------------------------------------------------------------------------|
| Width                     | 116 cm                                                                                                                                                                                                                                                 |
| Bowl dimension            | 362,5x400mm                                                                                                                                                                                                                                            |
| Number of bowls           | 2 bowls                                                                                                                                                                                                                                                |
| Waste fitting             | 3,5" drain                                                                                                                                                                                                                                             |
| FEATURES                  |                                                                                                                                                                                                                                                        |
| 2nd/3rd hole availaible   | The sink can be customized with the execution on request of additional holes, usable for double-hole mixers, for remote controlled drains or for the installation of soap dispensers. The positions are marked on the drawings with dotted line holes. |
| Added value               | Foster uses steel thicknesses higher than those used on average by other manufacturers. This is how, thanks to our long experience, we know how to make sinks of superior quality and with a better resistance to aging.                               |
| Basket 3,5" waste fitting | The drain is equipped with a large 3.5" drain, with the practical basket cap that prevents the discharge of solid parts.                                                                                                                               |
| Sliding brackets          |                                                                                                                                                                                                                                                        |