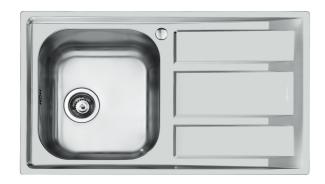

# Sink FM - 1971 46x

Kitchen Sinks

Code: 1971 46x

Code: 1971 961 DX (Vasca a destra) Code: 1971 962 SX (Vasca a sinistra)

### **DETAILS**

| Finish                 | Foster brushed                                                  |
|------------------------|-----------------------------------------------------------------|
| Material               | AISI 304 stainless steel                                        |
| Texture                | Microfoster                                                     |
| Base                   | 45 cm                                                           |
| Edge/Installation Type | Standard (8 mm Edge)                                            |
| Dimensions             | 860x500 mm                                                      |
| Standard fittings      | Fixing hooks, gasket, drain, overflow and siphon, boxed packing |
| Mixer holes            | 1 standard hole - 2nd hole on request                           |
| Built-in hole          | 840x480 mm                                                      |
|                        |                                                                 |

| Drainer                   | Yes                                                                                                                                                                                                                                                    |
|---------------------------|--------------------------------------------------------------------------------------------------------------------------------------------------------------------------------------------------------------------------------------------------------|
| Width                     | 86 cm                                                                                                                                                                                                                                                  |
| Bowl dimension            | 362,5x400mm                                                                                                                                                                                                                                            |
| Number of bowls           | 1 bowl                                                                                                                                                                                                                                                 |
| Waste fitting             | 3,5" drain                                                                                                                                                                                                                                             |
| FEATURES                  |                                                                                                                                                                                                                                                        |
| Sliding brackets          |                                                                                                                                                                                                                                                        |
| Added value               | Foster uses steel thicknesses higher than those used on average by other manufacturers. This is how, thanks to our long experience, we know how to make sinks of superior quality and with a better resistance to aging.                               |
| Basket 3,5" waste fitting | The drain is equipped with a large 3.5" drain, with the practical basket cap that prevents the discharge of solid parts.                                                                                                                               |
| 2nd / 3rd hole availaible | The sink can be customized with the execution on request of additional holes, usable for double-hole mixers, for remote controlled drains or for the installation of soap dispensers. The positions are marked on the drawings with dotted line holes. |