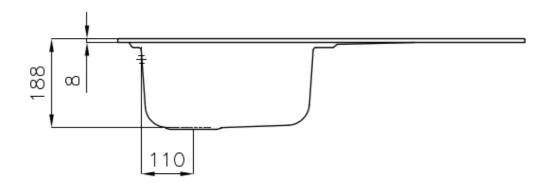

### **DETAILS**

| Finish                 | Foster brushed                                                  |
|------------------------|-----------------------------------------------------------------|
| Material               | AISI 304 stainless steel                                        |
| Texture                | Microfoster                                                     |
| Base                   | 45 cm                                                           |
| Edge/Installation Type | Standard (8 mm Edge)                                            |
| Dimensions             | 860x500 mm                                                      |
| Standard fittings      | Fixing hooks, gasket, drain, overflow and siphon, boxed packing |
| Mixer holes            | 1 standard hole - 2nd hole on request                           |
| Built-in hole          | 840x480 mm                                                      |
|                        |                                                                 |

| Drainer                   | Yes                                                                                                                                                                                                                                                    |
|---------------------------|--------------------------------------------------------------------------------------------------------------------------------------------------------------------------------------------------------------------------------------------------------|
| Width                     | 86 cm                                                                                                                                                                                                                                                  |
| Bowl dimension            | 362,5x400mm                                                                                                                                                                                                                                            |
| Number of bowls           | 1 bowl                                                                                                                                                                                                                                                 |
| Waste fitting             | 3,5" drain                                                                                                                                                                                                                                             |
| FEATURES                  |                                                                                                                                                                                                                                                        |
| Sliding brackets          |                                                                                                                                                                                                                                                        |
| Added value               | Foster uses steel thicknesses higher than those used on average by other manufacturers. This is how, thanks to our long experience, we know how to make sinks of superior quality and with a better resistance to aging.                               |
| Basket 3,5" waste fitting | The drain is equipped with a large 3.5" drain, with the practical basket cap that prevents the discharge of solid parts.                                                                                                                               |
| 2nd / 3rd hole availaible | The sink can be customized with the execution on request of additional holes, usable for double-hole mixers, for remote controlled drains or for the installation of soap dispensers. The positions are marked on the drawings with dotted line holes. |