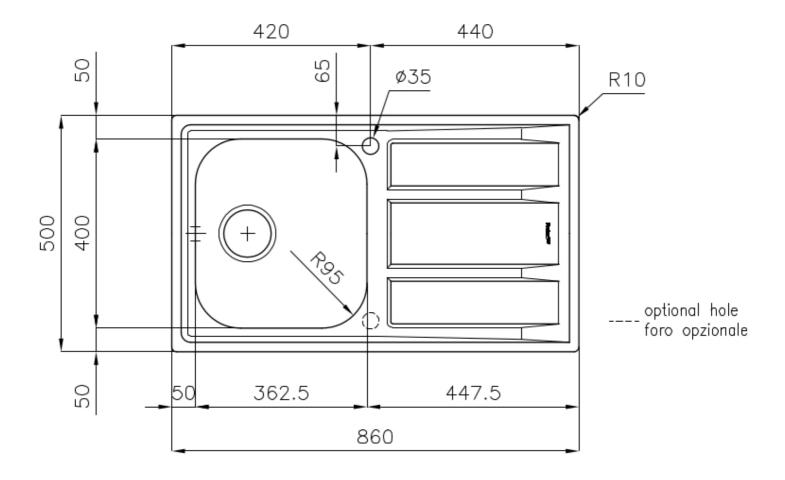

### **DETAILS**

| Finish                 | Foster brushed                                                  |
|------------------------|-----------------------------------------------------------------|
| Material               | AISI 304 stainless steel                                        |
| Texture                | Microfoster                                                     |
| Base                   | 45 cm                                                           |
| Edge/Installation Type | Standard (8 mm Edge)                                            |
| Dimensions             | 860x500 mm                                                      |
| Standard fittings      | Fixing hooks, gasket, drain, overflow and siphon, boxed packing |
| Mixer holes            | 1 standard hole - 2nd hole on request                           |
| Built-in hole          | 840x480 mm                                                      |
|                        |                                                                 |

| Drainer                   | Yes                                                                                                                                                                                                                                                    |
|---------------------------|--------------------------------------------------------------------------------------------------------------------------------------------------------------------------------------------------------------------------------------------------------|
| Width                     | 86 cm                                                                                                                                                                                                                                                  |
| Bowl dimension            | 362,5x400mm                                                                                                                                                                                                                                            |
| Number of bowls           | 1 bowl                                                                                                                                                                                                                                                 |
| Waste fitting             | 3,5" drain                                                                                                                                                                                                                                             |
| FEATURES                  |                                                                                                                                                                                                                                                        |
| Sliding brackets          |                                                                                                                                                                                                                                                        |
| Added value               | Foster uses steel thicknesses higher than those used on average by other manufacturers. This is how, thanks to our long experience, we know how to make sinks of superior quality and with a better resistance to aging.                               |
| Basket 3,5" waste fitting | The drain is equipped with a large 3.5" drain, with the practical basket cap that prevents the discharge of solid parts.                                                                                                                               |
| 2nd / 3rd hole availaible | The sink can be customized with the execution on request of additional holes, usable for double-hole mixers, for remote controlled drains or for the installation of soap dispensers. The positions are marked on the drawings with dotted line holes. |