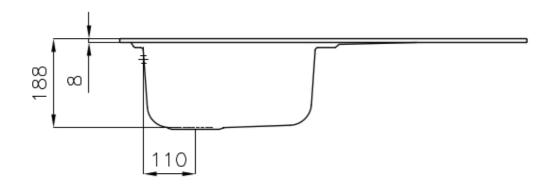

## **DETAILS**

| Edge/Installation Type | Standard (8 mm Edge)                                            |
|------------------------|-----------------------------------------------------------------|
| Finish                 | Foster brushed                                                  |
| Material               | AISI 304 stainless steel                                        |
| Texture                | Microfoster                                                     |
| Base                   | 45 cm                                                           |
| Dimensions             | 860x500 mm                                                      |
| Standard fittings      | Fixing hooks, gasket, drain, overflow and siphon, boxed packing |
| Mixer holes            | 1 standard hole - 2nd hole on request                           |
| Built-in hole          | 840x480 mm                                                      |