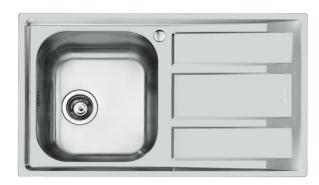

# Sink FM

Kitchen Sinks Code: 1971 462

## **DETAILS**

| Edge/Installation Type | Standard (8 mm Edge)                                            |
|------------------------|-----------------------------------------------------------------|
| Finish                 | Foster brushed                                                  |
| Material               | AISI 304 stainless steel                                        |
| Texture                | Microfoster                                                     |
| Base                   | 45 cm                                                           |
| Dimensions             | 860x500 mm                                                      |
| Standard fittings      | Fixing hooks, gasket, drain, overflow and siphon, boxed packing |
| Mixer holes            | 1 standard hole - 2nd hole on request                           |
| Built-in hole          | 840x480 mm                                                      |

| Drainer                   | Yes                                                                                                                                                                                                                                                    |
|---------------------------|--------------------------------------------------------------------------------------------------------------------------------------------------------------------------------------------------------------------------------------------------------|
| Width                     | 86 cm                                                                                                                                                                                                                                                  |
| Bowl dimension            | 362,5x400mm                                                                                                                                                                                                                                            |
| Number of bowls           | 1 bowl                                                                                                                                                                                                                                                 |
| Waste fitting             | 3,5" drain                                                                                                                                                                                                                                             |
| FEATURES                  |                                                                                                                                                                                                                                                        |
| 2nd / 3rd hole availaible | The sink can be customized with the execution on request of additional holes, usable for double-hole mixers, for remote controlled drains or for the installation of soap dispensers. The positions are marked on the drawings with dotted line holes. |
| Added value               | Foster uses steel thicknesses higher than those used on average by other manufacturers. This is how, thanks to our long experience, we know how to make sinks of superior quality and with a better resistance to aging.                               |
| Basket 3,5" waste fitting | The drain is equipped with a large 3.5" drain, with the practical basket cap that prevents the discharge of solid parts.                                                                                                                               |
| Sliding brackets          |                                                                                                                                                                                                                                                        |