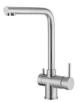

waste fitting | The drain is equipped with a large 3.5" drain, with the practical basket cap that prevents the discharge of solid parts.                                                                                                                               |
| Sliding brackets          |                                                                                                                                                                                                                                                        |



### **TECHNICAL DATA**







#### **GALLERY**



### **OPTIONAL ACCESSORIES**



Glass chopping board



HPDE Chopping board



Iroko-wood sliding chopping board



Stainless steel basket



Stainless steel plate rack



#### **RECOMMENDED PAIRINGS**









Mixer Tap NYC

#### **OPTIONAL AUTOMATIC WASTE FITTINGS**



Automatic waste fitting



Automatic waste fitting



LIRA automatic waste fitting