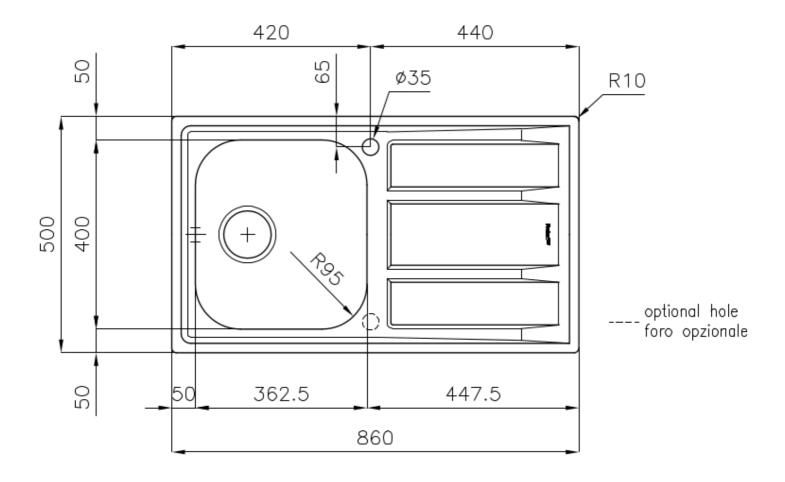

## **DETAILS**

| Edge/Installation Type | Standard (8 mm Edge)                                            |
|------------------------|-----------------------------------------------------------------|
| Finish                 | Foster brushed                                                  |
| Material               | AISI 304 stainless steel                                        |
| Texture                | Microfoster                                                     |
| Base                   | 45 cm                                                           |
| Dimensions             | 860x500 mm                                                      |
| Standard fittings      | Fixing hooks, gasket, drain, overflow and siphon, boxed packing |
| Mixer holes            | 1 standard hole - 2nd hole on request                           |
| Built-in hole          | 840x480 mm                                                      |

| Drainer                   | Yes                                                                                                                                                                                                                                                    |
|---------------------------|--------------------------------------------------------------------------------------------------------------------------------------------------------------------------------------------------------------------------------------------------------|
| Width                     | 86 cm                                                                                                                                                                                                                                                  |
| Bowl dimension            | 362,5x400mm                                                                                                                                                                                                                                            |
| Number of bowls           | 1 bowl                                                                                                                                                                                                                                                 |
| Waste fitting             | 3,5" drain                                                                                                                                                                                                                                             |
| FEATURES                  |                                                                                                                                                                                                                                                        |
| 2nd / 3rd hole availaible | The sink can be customized with the execution on request of additional holes, usable for double-hole mixers, for remote controlled drains or for the installation of soap dispensers. The positions are marked on the drawings with dotted line holes. |
| Added value               | Foster uses steel thicknesses higher than those used on average by other manufacturers. This is how, thanks to our long experience, we know how to make sinks of superior quality and with a better resistance to aging.                               |
| Basket 3,5" waste fitting | The drain is equipped with a large 3.5" drain, with the practical basket cap that prevents the discharge of solid parts.                                                                                                                               |
| Sliding brackets          |                                                                                                                                                                                                                                                        |