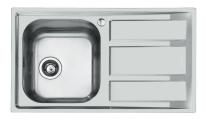

erage by other manufacturers. This is how, thanks to our long experience, we know how to make sinks of superior quality and with a better resistance to aging.                               |
| Basket 3,5" waste fitting | The drain is equipped with a large 3.5" drain, with the practical basket cap that prevents the discharge of solid parts.                                                                                                                               |
| Sliding brackets          |                                                                                                                                                                                                                                                        |



### **TECHNICAL DATA**







#### **GALLERY**



### **OPTIONAL ACCESSORIES**



Glass chopping board



HPDE Chopping board



Iroko-wood sliding chopping board



Stainless steel basket



Stainless steel plate rack



#### **RECOMMENDED PAIRINGS**









Mixer Tap NYC

#### **OPTIONAL AUTOMATIC WASTE FITTINGS**



Automatic waste fitting



Automatic waste fitting



LIRA automatic waste fitting