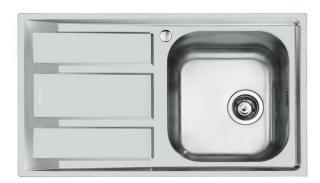

# Sink FM

Kitchen Sinks Code: 1971 461

#### **DETAILS**

| Edge/Installation Type | Standard (8 mm Edge)                                            |
|------------------------|-----------------------------------------------------------------|
| Finish                 | Foster brushed                                                  |
| Material               | AISI 304 stainless steel                                        |
| Texture                | Microfoster                                                     |
| Base                   | 45 cm                                                           |
| Dimensions             | 860x500 mm                                                      |
| Standard fittings      | Fixing hooks, gasket, drain, overflow and siphon, boxed packing |
| Mixer holes            | 1 standard hole - 2nd hole on request                           |
| Built-in hole          | 840x480 mm                                                      |

| Drainer                   | Yes                                                                                                                                                                                                                                                    |
|---------------------------|--------------------------------------------------------------------------------------------------------------------------------------------------------------------------------------------------------------------------------------------------------|
| Width                     | 86 cm                                                                                                                                                                                                                                                  |
| Bowl dimension            | 362,5x400mm                                                                                                                                                                                                                                            |
| Number of bowls           | 1 bowl                                                                                                                                                                                                                                                 |
| Waste fitting             | 3,5" drain                                                                                                                                                                                                                                             |
| FEATURES                  |                                                                                                                                                                                                                                                        |
| 2nd / 3rd hole availaible | The sink can be customized with the execution on request of additional holes, usable for double-hole mixers, for remote controlled drains or for the installation of soap dispensers. The positions are marked on the drawings with dotted line holes. |
| Added value               | Foster uses steel thicknesses higher than those used on average by other manufacturers. This is how, thanks to our long experience, we know how to make sinks of superior quality and with a better resistance to aging.                               |
| Basket 3,5" waste fitting | The drain is equipped with a large 3.5" drain, with the practical basket cap that prevents the discharge of solid parts.                                                                                                                               |
| Sliding brackets          |                                                                                                                                                                                                                                                        |