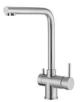

,5" waste fitting | The drain is equipped with a large 3.5" drain, with the practical basket cap that prevents the discharge of solid parts.                                                                                                                               |
| Sliding brackets          |                                                                                                                                                                                                                                                        |



## **TECHNICAL DATA**







### **GALLERY**



## **OPTIONAL ACCESSORIES**



Glass chopping board



HPDE Chopping board



Iroko-wood sliding chopping board



Stainless steel basket



Stainless steel plate rack



### **RECOMMENDED PAIRINGS**









Mixer Tap NYC

#### **OPTIONAL AUTOMATIC WASTE FITTINGS**



Automatic waste fitting



Automatic waste fitting



LIRA automatic waste fitting