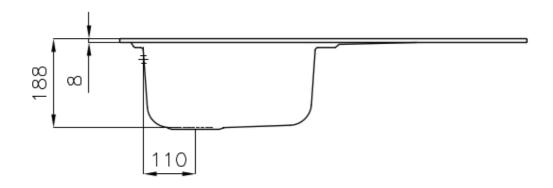

#### **DETAILS**

| Edge/Installation Type | Standard (8 mm Edge)                                            |
|------------------------|-----------------------------------------------------------------|
| Finish                 | Foster brushed                                                  |
| Material               | AISI 304 stainless steel                                        |
| Texture                | Microfoster                                                     |
| Base                   | 45 cm                                                           |
| Dimensions             | 860x500 mm                                                      |
| Standard fittings      | Fixing hooks, gasket, drain, overflow and siphon, boxed packing |
| Mixer holes            | 1 standard hole - 2nd hole on request                           |
| Built-in hole          | 840x480 mm                                                      |

## **TECHNICAL DATA**