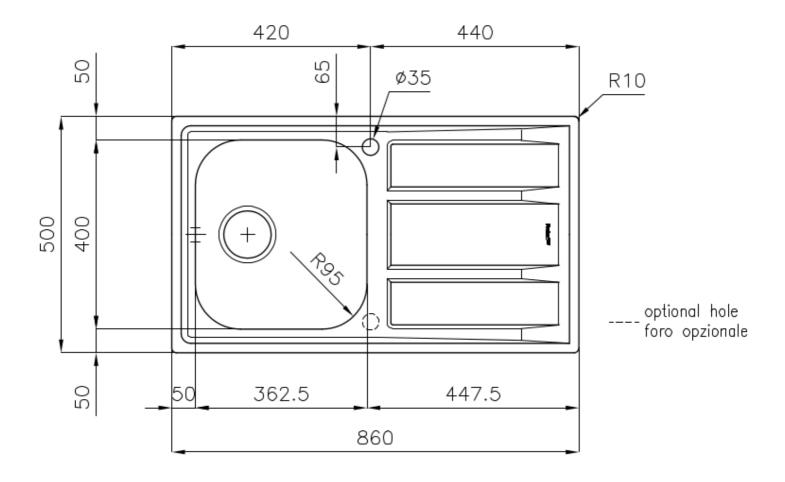

#### **DETAILS**

| Edge/Installation Type | Standard (8 mm Edge)                                            |
|------------------------|-----------------------------------------------------------------|
| Finish                 | Foster brushed                                                  |
| Material               | AISI 304 stainless steel                                        |
| Texture                | Microfoster                                                     |
| Base                   | 45 cm                                                           |
| Dimensions             | 860x500 mm                                                      |
| Standard fittings      | Fixing hooks, gasket, drain, overflow and siphon, boxed packing |
| Mixer holes            | 1 standard hole - 2nd hole on request                           |
| Built-in hole          | 840x480 mm                                                      |

| Drainer                   | Yes                                                                                                                                                                                                                                                    |
|---------------------------|--------------------------------------------------------------------------------------------------------------------------------------------------------------------------------------------------------------------------------------------------------|
| Width                     | 86 cm                                                                                                                                                                                                                                                  |
| Bowl dimension            | 362,5x400mm                                                                                                                                                                                                                                            |
| Number of bowls           | 1 bowl                                                                                                                                                                                                                                                 |
| Waste fitting             | 3,5" drain                                                                                                                                                                                                                                             |
| FEATURES                  |                                                                                                                                                                                                                                                        |
| 2nd / 3rd hole availaible | The sink can be customized with the execution on request of additional holes, usable for double-hole mixers, for remote controlled drains or for the installation of soap dispensers. The positions are marked on the drawings with dotted line holes. |
| Added value               | Foster uses steel thicknesses higher than those used on average by other manufacturers. This is how, thanks to our long experience, we know how to make sinks of superior quality and with a better resistance to aging.                               |
| Basket 3,5" waste fitting | The drain is equipped with a large 3.5" drain, with the practical basket cap that prevents the discharge of solid parts.                                                                                                                               |
| Sliding brackets          |                                                                                                                                                                                                                                                        |

## **TECHNICAL DATA**