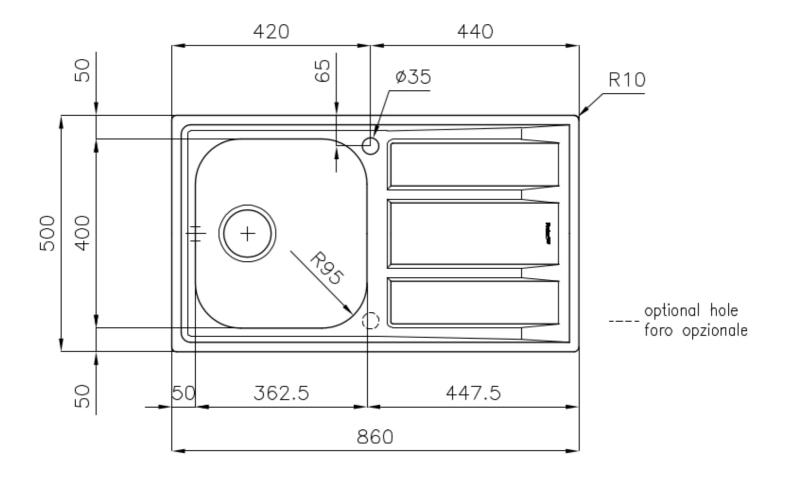

### **DETAILS**

| Finish                 | Foster brushed                                                  |
|------------------------|-----------------------------------------------------------------|
| Material               | AISI 304 stainless steel                                        |
| Texture                | Foster brushed                                                  |
| Base                   | 45 cm                                                           |
| Edge/Installation Type | Standard (8 mm Edge)                                            |
| Dimensions             | 860x500 mm                                                      |
| Standard fittings      | Fixing hooks, gasket, drain, overflow and siphon, boxed packing |
| Mixer holes            | 1 standard hole - 2nd hole on request                           |
| Built-in hole          | 840x480 mm                                                      |
|                        |                                                                 |

| Drainer                   | Yes                                                                                                                                                                                                                                                    |
|---------------------------|--------------------------------------------------------------------------------------------------------------------------------------------------------------------------------------------------------------------------------------------------------|
| Width                     | 86 cm                                                                                                                                                                                                                                                  |
| Bowl dimension            | 362,5x400mm                                                                                                                                                                                                                                            |
| Number of bowls           | 1 bowl                                                                                                                                                                                                                                                 |
| Waste fitting             | 3,5" drain                                                                                                                                                                                                                                             |
| FEATURES                  |                                                                                                                                                                                                                                                        |
| Sliding brackets          |                                                                                                                                                                                                                                                        |
| Added value               | Foster uses steel thicknesses higher than those used on average by other manufacturers. This is how, thanks to our long experience, we know how to make sinks of superior quality and with a better resistance to aging.                               |
| Basket 3,5" waste fitting | The drain is equipped with a large 3.5" drain, with the practical basket cap that prevents the discharge of solid parts.                                                                                                                               |
| 2nd / 3rd hole availaible | The sink can be customized with the execution on request of additional holes, usable for double-hole mixers, for remote controlled drains or for the installation of soap dispensers. The positions are marked on the drawings with dotted line holes. |