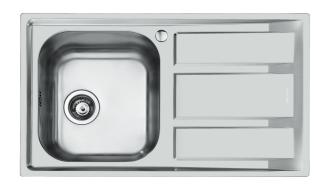

# Sink FM - 1971 06x

Kitchen Sinks

Code: 1971 06x

Code: 1971 961 DX (Vasca a destra) Code: 1971 962 SX (Vasca a sinistra)

### **DETAILS**

| Finish                 | Foster brushed                                                  |
|------------------------|-----------------------------------------------------------------|
| Material               | AISI 304 stainless steel                                        |
| Texture                | Foster brushed                                                  |
| Base                   | 45 cm                                                           |
| Edge/Installation Type | Standard (8 mm Edge)                                            |
| Dimensions             | 860x500 mm                                                      |
| Standard fittings      | Fixing hooks, gasket, drain, overflow and siphon, boxed packing |
| Mixer holes            | 1 standard hole - 2nd hole on request                           |
| Built-in hole          | 840x480 mm                                                      |
|                        |                                                                 |

| Drainer                   | Yes                                                                                                                                                                                                                                                    |
|---------------------------|--------------------------------------------------------------------------------------------------------------------------------------------------------------------------------------------------------------------------------------------------------|
| Width                     | 86 cm                                                                                                                                                                                                                                                  |
| Bowl dimension            | 362,5x400mm                                                                                                                                                                                                                                            |
| Number of bowls           | 1 bowl                                                                                                                                                                                                                                                 |
| Waste fitting             | 3,5" drain                                                                                                                                                                                                                                             |
| FEATURES                  |                                                                                                                                                                                                                                                        |
| Sliding brackets          |                                                                                                                                                                                                                                                        |
| Added value               | Foster uses steel thicknesses higher than those used on average by other manufacturers. This is how, thanks to our long experience, we know how to make sinks of superior quality and with a better resistance to aging.                               |
| Basket 3,5" waste fitting | The drain is equipped with a large 3.5" drain, with the practical basket cap that prevents the discharge of solid parts.                                                                                                                               |
| 2nd / 3rd hole availaible | The sink can be customized with the execution on request of additional holes, usable for double-hole mixers, for remote controlled drains or for the installation of soap dispensers. The positions are marked on the drawings with dotted line holes. |