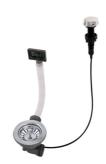

# **OPTIONAL AUTOMATIC WASTE FITTINGS**

Automatic waste fitting 8407 100

LIRA automatic waste fitting 8407 103