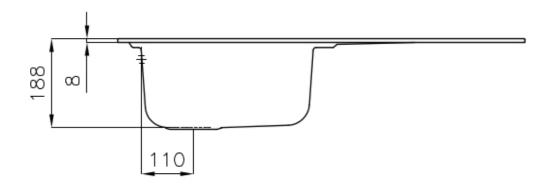

### **DETAILS**

| Finish                 | Foster brushed                                                  |
|------------------------|-----------------------------------------------------------------|
| Material               | AISI 304 stainless steel                                        |
| Texture                | Foster brushed                                                  |
| Base                   | 45 cm                                                           |
| Edge/Installation Type | Standard (8 mm Edge)                                            |
| Dimensions             | 860x500 mm                                                      |
| Standard fittings      | Fixing hooks, gasket, drain, overflow and siphon, boxed packing |
| Mixer holes            | 1 standard hole - 2nd hole on request                           |
| Built-in hole          | 840x480 mm                                                      |
|                        |                                                                 |