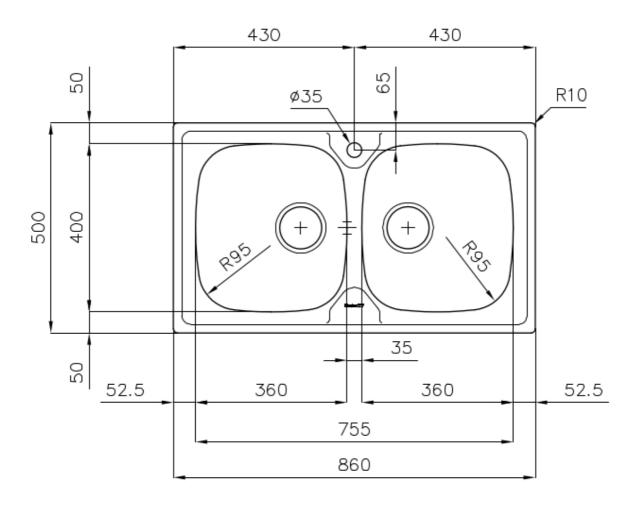

#### **DETAILS**

| Edge/Installation Type | Standard (8 mm Edge)                                            |
|------------------------|-----------------------------------------------------------------|
| Finish                 | Foster brushed                                                  |
| Material               | AISI 304 stainless steel                                        |
| Texture                | Foster brushed                                                  |
| Base                   | 80-90 cm                                                        |
| Dimensions             | 860x500 mm                                                      |
| Standard fittings      | Fixing hooks, gasket, drain, overflow and siphon, boxed packing |
| Mixer holes            | 1 standard hole                                                 |
| Built-in hole          | 840x480 mm                                                      |
|                        |                                                                 |

| Drainer                   | No                                                                                                                                                                                                                       |
|---------------------------|--------------------------------------------------------------------------------------------------------------------------------------------------------------------------------------------------------------------------|
| Width                     | 86 cm                                                                                                                                                                                                                    |
| Bowl dimension            | 360x400mm                                                                                                                                                                                                                |
| Number of bowls           | 2 bowls                                                                                                                                                                                                                  |
| Waste fitting             | 3,5" drain                                                                                                                                                                                                               |
| FEATURES                  |                                                                                                                                                                                                                          |
| Added value               | Foster uses steel thicknesses higher than those used on average by other manufacturers. This is how, thanks to our long experience, we know how to make sinks of superior quality and with a better resistance to aging. |
| Basket 3,5" waste fitting | The drain is equipped with a large 3.5" drain, with the practical basket cap that prevents the discharge of solid parts.                                                                                                 |
| Sliding brackets          |                                                                                                                                                                                                                          |

## **TECHNICAL DATA**