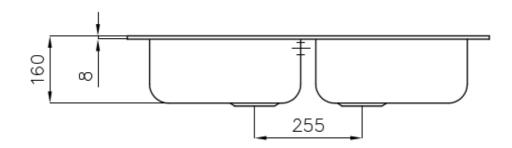

#### **DETAILS**

| Edge/Installation Type | Standard (8 mm Edge)                                            |
|------------------------|-----------------------------------------------------------------|
| Finish                 | Foster brushed                                                  |
| Material               | AISI 304 stainless steel                                        |
| Texture                | Foster brushed                                                  |
| Base                   | 80-90 cm                                                        |
| Dimensions             | 860x500 mm                                                      |
| Standard fittings      | Fixing hooks, gasket, drain, overflow and siphon, boxed packing |
| Mixer holes            | 1 standard hole                                                 |
| Built-in hole          | 840x480 mm                                                      |
|                        |                                                                 |

| Drainer                   | No                                                                                                                                                                                                                       |
|---------------------------|--------------------------------------------------------------------------------------------------------------------------------------------------------------------------------------------------------------------------|
| Width                     | 86 cm                                                                                                                                                                                                                    |
| Bowl dimension            | 360x400mm                                                                                                                                                                                                                |
| Number of bowls           | 2 bowls                                                                                                                                                                                                                  |
| Waste fitting             | 3,5" drain                                                                                                                                                                                                               |
| FEATURES                  |                                                                                                                                                                                                                          |
| Added value               | Foster uses steel thicknesses higher than those used on average by other manufacturers. This is how, thanks to our long experience, we know how to make sinks of superior quality and with a better resistance to aging. |
| Basket 3,5" waste fitting | The drain is equipped with a large 3.5" drain, with the practical basket cap that prevents the discharge of solid parts.                                                                                                 |
| Sliding brackets          |                                                                                                                                                                                                                          |

## **TECHNICAL DATA**