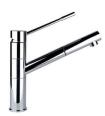

o make sinks of superior quality and with a better resistance to aging. |
| Basket 3,5" waste fitting | The drain is equipped with a large 3.5" drain, with the practical basket cap that prevents the discharge of solid parts.                                                                                                 |
| Sliding brackets          |                                                                                                                                                                                                                          |



## **TECHNICAL DATA**







## **GALLERY**



## **OPTIONAL ACCESSORIES**



HPDE Chopping board



Iroko-wood sliding chopping board



Stainless steel basket



Stainless steel plate rack



#### **RECOMMENDED PAIRINGS**





Mixer Tap Lorenzo

Mixer Tap S1000 - RO