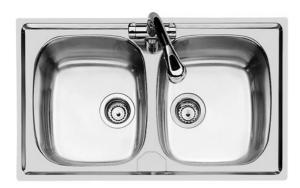

# **Sink S1000**

Kitchen Sinks Code: 1886 160

#### **DETAILS**

| Edge/Installation Type | Standard (8 mm Edge)                                            |
|------------------------|-----------------------------------------------------------------|
| Finish                 | Foster brushed                                                  |
| Material               | AISI 304 stainless steel                                        |
| Texture                | Foster brushed                                                  |
| Base                   | 80-90 cm                                                        |
| Dimensions             | 860x500 mm                                                      |
| Standard fittings      | Fixing hooks, gasket, drain, overflow and siphon, boxed packing |
| Mixer holes            | 1 standard hole                                                 |
| Built-in hole          | 840x480 mm                                                      |
|                        |                                                                 |

| Drainer                   | No                                                                                                                                                                                                                       |
|---------------------------|--------------------------------------------------------------------------------------------------------------------------------------------------------------------------------------------------------------------------|
| Width                     | 86 cm                                                                                                                                                                                                                    |
| Bowl dimension            | 360x400mm                                                                                                                                                                                                                |
| Number of bowls           | 2 bowls                                                                                                                                                                                                                  |
| Waste fitting             | 3,5" drain                                                                                                                                                                                                               |
| FEATURES                  |                                                                                                                                                                                                                          |
| Added value               | Foster uses steel thicknesses higher than those used on average by other manufacturers. This is how, thanks to our long experience, we know how to make sinks of superior quality and with a better resistance to aging. |
| Basket 3,5" waste fitting | The drain is equipped with a large 3.5" drain, with the practical basket cap that prevents the discharge of solid parts.                                                                                                 |
| Sliding brackets          |                                                                                                                                                                                                                          |