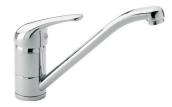

make sinks of superior quality and with a better resistance to aging. |
| Basket 3,5" waste fitting | The drain is equipped with a large 3.5" drain, with the practical basket cap that prevents the discharge of solid parts.                                                                                                 |
| Sliding brackets          |                                                                                                                                                                                                                          |



## **TECHNICAL DATA**







## **GALLERY**



## **OPTIONAL ACCESSORIES**



HPDE Chopping board



Iroko-wood sliding chopping board



Stainless steel basket



Stainless steel plate rack



#### **RECOMMENDED PAIRINGS**





Mixer Tap Lorenzo

Mixer Tap S1000 - RO