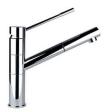

|
| Basket 3,5" waste fitting | The drain is equipped with a large 3.5" drain, with the practical basket cap that prevents the discharge of solid parts.                                                                                                                               |
| Sliding brackets          |                                                                                                                                                                                                                                                        |



## **TECHNICAL DATA**







# **GALLERY**



# **OPTIONAL ACCESSORIES**



HPDE Chopping board



Iroko-wood sliding chopping board



Stainless steel basket



Stainless steel plate rack



## **RECOMMENDED PAIRINGS**





Mixer Tap Lorenzo

Mixer Tap S1000 - RO

## **OPTIONAL AUTOMATIC WASTE FITTINGS**



Automatic waste fitting



Automatic waste fitting



LIRA automatic waste fitting



LIRA automatic waste fitting