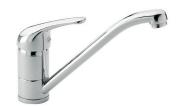

|
| Basket 3,5" waste fitting | The drain is equipped with a large 3.5" drain, with the practical basket cap that prevents the discharge of solid parts.                                                                                                                               |
| Sliding brackets          |                                                                                                                                                                                                                                                        |



## **TECHNICAL DATA**







# **GALLERY**



# **OPTIONAL ACCESSORIES**



HPDE Chopping board



Iroko-wood sliding chopping board



Stainless steel basket



Stainless steel plate rack



## **RECOMMENDED PAIRINGS**





Mixer Tap Lorenzo

Mixer Tap S1000 - RO

## **OPTIONAL AUTOMATIC WASTE FITTINGS**



Automatic waste fitting



Automatic waste fitting



LIRA automatic waste fitting



LIRA automatic waste fitting