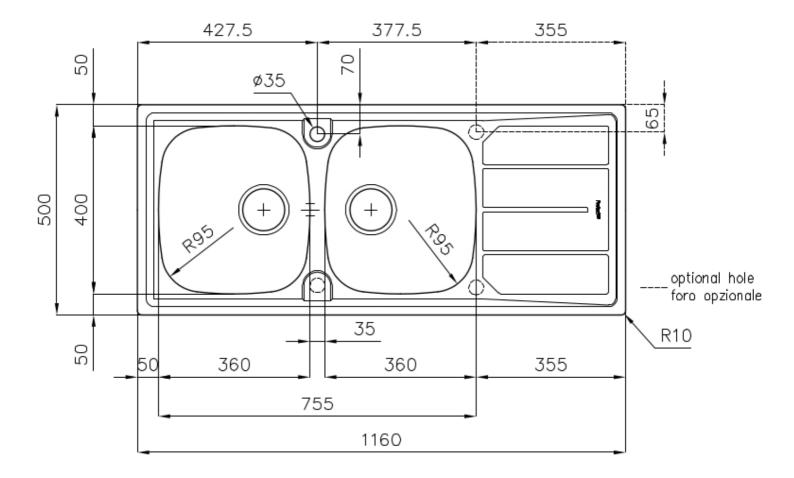

## **DETAILS**

| Edge/Installation Type | Standard (8 mm Edge)                                            |
|------------------------|-----------------------------------------------------------------|
| Finish                 | Foster brushed                                                  |
| Material               | AISI 304 stainless steel                                        |
| Texture                | Microfoster                                                     |
| Base                   | 80-90 cm                                                        |
| Dimensions             | 1160x500 mm                                                     |
| Standard fittings      | Fixing hooks, gasket, drain, overflow and siphon, boxed packing |
| Mixer holes            | 1 standard hole - 2nd hole on request                           |
| Built-in hole          | 1140x480 mm                                                     |
|                        |                                                                 |

| Drainer                   | Yes                                                                                                                                                                                                                                                    |
|---------------------------|--------------------------------------------------------------------------------------------------------------------------------------------------------------------------------------------------------------------------------------------------------|
| Width                     | 116 cm                                                                                                                                                                                                                                                 |
| Bowl dimension            | 360x400mm                                                                                                                                                                                                                                              |
| Number of bowls           | 2 bowls                                                                                                                                                                                                                                                |
| Waste fitting             | 3,5" drain                                                                                                                                                                                                                                             |
| FEATURES                  |                                                                                                                                                                                                                                                        |
| 2nd / 3rd hole availaible | The sink can be customized with the execution on request of additional holes, usable for double-hole mixers, for remote controlled drains or for the installation of soap dispensers. The positions are marked on the drawings with dotted line holes. |
| Added value               | Foster uses steel thicknesses higher than those used on average by other manufacturers. This is how, thanks to our long experience, we know how to make sinks of superior quality and with a better resistance to aging.                               |
| Basket 3,5" waste fitting | The drain is equipped with a large 3.5" drain, with the practical basket cap that prevents the discharge of solid parts.                                                                                                                               |
| Sliding brackets          |                                                                                                                                                                                                                                                        |