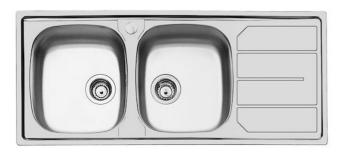

# **Sink S1000**

Kitchen Sinks Code: 1812 462

## **DETAILS**

| Edge/Installation Type | Standard (8 mm Edge)                                            |
|------------------------|-----------------------------------------------------------------|
| Finish                 | Foster brushed                                                  |
| Material               | AISI 304 stainless steel                                        |
| Texture                | Microfoster                                                     |
| Base                   | 80-90 cm                                                        |
| Dimensions             | 1160x500 mm                                                     |
| Standard fittings      | Fixing hooks, gasket, drain, overflow and siphon, boxed packing |
| Mixer holes            | 1 standard hole - 2nd hole on request                           |
| Built-in hole          | 1140x480 mm                                                     |
|                        |                                                                 |

| Drainer                   | Yes                                                                                                                                                                                                                                                    |
|---------------------------|--------------------------------------------------------------------------------------------------------------------------------------------------------------------------------------------------------------------------------------------------------|
| Width                     | 116 cm                                                                                                                                                                                                                                                 |
| Bowl dimension            | 360x400mm                                                                                                                                                                                                                                              |
| Number of bowls           | 2 bowls                                                                                                                                                                                                                                                |
| Waste fitting             | 3,5" drain                                                                                                                                                                                                                                             |
| FEATURES                  |                                                                                                                                                                                                                                                        |
| 2nd / 3rd hole availaible | The sink can be customized with the execution on request of additional holes, usable for double-hole mixers, for remote controlled drains or for the installation of soap dispensers. The positions are marked on the drawings with dotted line holes. |
| Added value               | Foster uses steel thicknesses higher than those used on average by other manufacturers. This is how, thanks to our long experience, we know how to make sinks of superior quality and with a better resistance to aging.                               |
| Basket 3,5" waste fitting | The drain is equipped with a large 3.5" drain, with the practical basket cap that prevents the discharge of solid parts.                                                                                                                               |
| Sliding brackets          |                                                                                                                                                                                                                                                        |