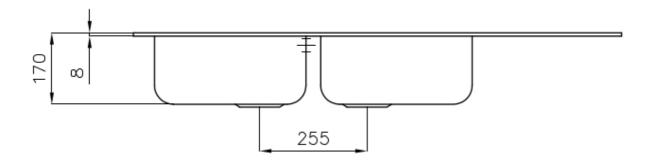

## **DETAILS**

| Edge/Installation Type | Standard (8 mm Edge)                                            |
|------------------------|-----------------------------------------------------------------|
| Finish                 | Foster brushed                                                  |
| Material               | AISI 304 stainless steel                                        |
| Texture                | Microfoster                                                     |
| Base                   | 80-90 cm                                                        |
| Dimensions             | 1160x500 mm                                                     |
| Standard fittings      | Fixing hooks, gasket, drain, overflow and siphon, boxed packing |
| Mixer holes            | 1 standard hole - 2nd hole on request                           |
| Built-in hole          | 1140x480 mm                                                     |
|                        |                                                                 |

| Drainer                   | Yes                                                                                                                                                                                                                                                    |
|---------------------------|--------------------------------------------------------------------------------------------------------------------------------------------------------------------------------------------------------------------------------------------------------|
| Width                     | 116 cm                                                                                                                                                                                                                                                 |
| Bowl dimension            | 360x400mm                                                                                                                                                                                                                                              |
| Number of bowls           | 2 bowls                                                                                                                                                                                                                                                |
| Waste fitting             | 3,5" drain                                                                                                                                                                                                                                             |
| FEATURES                  |                                                                                                                                                                                                                                                        |
| 2nd / 3rd hole availaible | The sink can be customized with the execution on request of additional holes, usable for double-hole mixers, for remote controlled drains or for the installation of soap dispensers. The positions are marked on the drawings with dotted line holes. |
| Added value               | Foster uses steel thicknesses higher than those used on average by other manufacturers. This is how, thanks to our long experience, we know how to make sinks of superior quality and with a better resistance to aging.                               |
| Basket 3,5" waste fitting | The drain is equipped with a large 3.5" drain, with the practical basket cap that prevents the discharge of solid parts.                                                                                                                               |
| Sliding brackets          |                                                                                                                                                                                                                                                        |