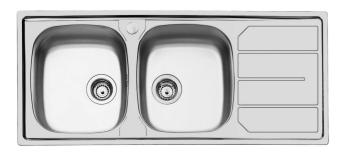

# Sink S1000 1812 16x

Kitchen Sinks

Code: 1812 16x

Code: 1812 161 DX (Sink on the right) Code: 1812 162 SX (Sink on the left)

### **DETAILS**

| Foster brushed                                                  |
|-----------------------------------------------------------------|
| AISI 304 stainless steel                                        |
| Foster brushed                                                  |
| 80-90 cm                                                        |
| Standard (8 mm Edge)                                            |
| 1160x500 mm                                                     |
| Fixing hooks, gasket, drain, overflow and siphon, boxed packing |
| 1 standard hole - 2nd hole on request                           |
| 1140x480 mm                                                     |
|                                                                 |

| Drainer                   | Yes                                                                                                                                                                                                                                                    |
|---------------------------|--------------------------------------------------------------------------------------------------------------------------------------------------------------------------------------------------------------------------------------------------------|
| Width                     | 116 cm                                                                                                                                                                                                                                                 |
| Bowl dimension            | 360x400mm                                                                                                                                                                                                                                              |
| Number of bowls           | 2 bowls                                                                                                                                                                                                                                                |
| Waste fitting             | 3,5" drain                                                                                                                                                                                                                                             |
| FEATURES                  |                                                                                                                                                                                                                                                        |
| Sliding brackets          |                                                                                                                                                                                                                                                        |
| Added value               | Foster uses steel thicknesses higher than those used on average by other manufacturers. This is how, thanks to our long experience, we know how to make sinks of superior quality and with a better resistance to aging.                               |
| Basket 3,5" waste fitting | The drain is equipped with a large 3.5" drain, with the practical basket cap that prevents the discharge of solid parts.                                                                                                                               |
| 2nd / 3rd hole availaible | The sink can be customized with the execution on request of additional holes, usable for double-hole mixers, for remote controlled drains or for the installation of soap dispensers. The positions are marked on the drawings with dotted line holes. |