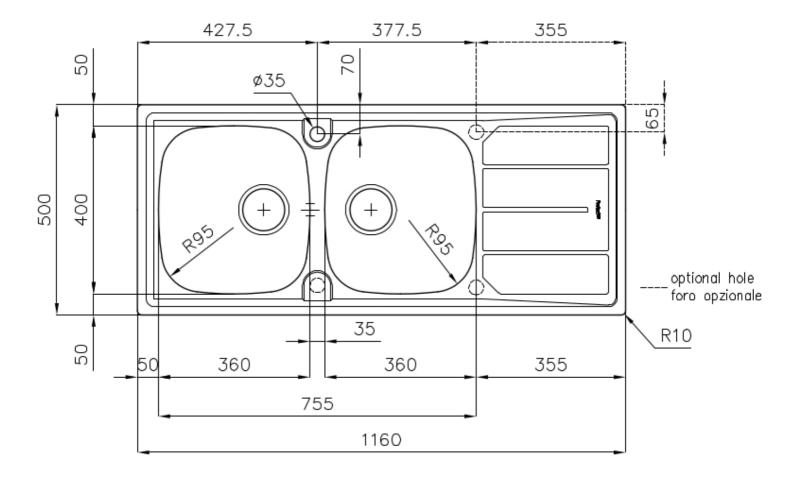

### **DETAILS**

| Foster brushed                                                  |
|-----------------------------------------------------------------|
| AISI 304 stainless steel                                        |
| Foster brushed                                                  |
| 80-90 cm                                                        |
| Standard (8 mm Edge)                                            |
| 1160x500 mm                                                     |
| Fixing hooks, gasket, drain, overflow and siphon, boxed packing |
| 1 standard hole - 2nd hole on request                           |
| 1140x480 mm                                                     |
|                                                                 |

| Drainer                   | Yes                                                                                                                                                                                                                                                    |
|---------------------------|--------------------------------------------------------------------------------------------------------------------------------------------------------------------------------------------------------------------------------------------------------|
| Width                     | 116 cm                                                                                                                                                                                                                                                 |
| Bowl dimension            | 360x400mm                                                                                                                                                                                                                                              |
| Number of bowls           | 2 bowls                                                                                                                                                                                                                                                |
| Waste fitting             | 3,5" drain                                                                                                                                                                                                                                             |
| FEATURES                  |                                                                                                                                                                                                                                                        |
| Sliding brackets          |                                                                                                                                                                                                                                                        |
| Added value               | Foster uses steel thicknesses higher than those used on average by other manufacturers. This is how, thanks to our long experience, we know how to make sinks of superior quality and with a better resistance to aging.                               |
| Basket 3,5" waste fitting | The drain is equipped with a large 3.5" drain, with the practical basket cap that prevents the discharge of solid parts.                                                                                                                               |
| 2nd / 3rd hole availaible | The sink can be customized with the execution on request of additional holes, usable for double-hole mixers, for remote controlled drains or for the installation of soap dispensers. The positions are marked on the drawings with dotted line holes. |