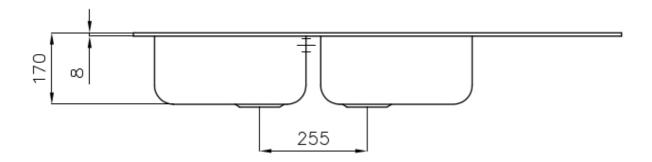

### **DETAILS**

| Foster brushed                                                  |
|-----------------------------------------------------------------|
| AISI 304 stainless steel                                        |
| Foster brushed                                                  |
| 80-90 cm                                                        |
| Standard (8 mm Edge)                                            |
| 1160x500 mm                                                     |
| Fixing hooks, gasket, drain, overflow and siphon, boxed packing |
| 1 standard hole - 2nd hole on request                           |
| 1140x480 mm                                                     |
|                                                                 |

| Drainer                   | Yes                                                                                                                                                                                                                                                    |
|---------------------------|--------------------------------------------------------------------------------------------------------------------------------------------------------------------------------------------------------------------------------------------------------|
| Width                     | 116 cm                                                                                                                                                                                                                                                 |
| Bowl dimension            | 360x400mm                                                                                                                                                                                                                                              |
| Number of bowls           | 2 bowls                                                                                                                                                                                                                                                |
| Waste fitting             | 3,5" drain                                                                                                                                                                                                                                             |
| FEATURES                  |                                                                                                                                                                                                                                                        |
| Sliding brackets          |                                                                                                                                                                                                                                                        |
| Added value               | Foster uses steel thicknesses higher than those used on average by other manufacturers. This is how, thanks to our long experience, we know how to make sinks of superior quality and with a better resistance to aging.                               |
| Basket 3,5" waste fitting | The drain is equipped with a large 3.5" drain, with the practical basket cap that prevents the discharge of solid parts.                                                                                                                               |
| 2nd / 3rd hole availaible | The sink can be customized with the execution on request of additional holes, usable for double-hole mixers, for remote controlled drains or for the installation of soap dispensers. The positions are marked on the drawings with dotted line holes. |