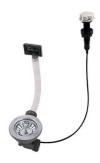

be offer great capiency and practicity in all the washing operations.                                                                          |
| Double mixer hole         | The large tap counter is already fitted with a series of 2 tap holes. In the second hole it is possible to install the remote control of the automatic drain or, alternatively, a practical soap dispenser.                                            |
| High thickness            | Imm thick steel. A significant thickness, which guarantees the maximum sturdiness and durability.                                                                                                                                                      |

### **TECHNICAL DATA**

# Foster ==





# Foster ==



## **GALLERY**







# **EQUIPMENT**



Automatic waste fitting



### **OPTIONAL ACCESSORIES**



Iroko-wood chopping board



Iroko-wood chopping board



Iroko-wood twin chopping board



Stainless steel colander



Stainless steel plate rack



Stainless steel plate rack



Vaschetta bianca



White colander

### **WARNING:**

The accessories 8100154, 8154000 are only usable in combination with 8644003



### **RECOMMENDED PAIRINGS**





Mixer Tap Delta

Mixer Tap Luisa