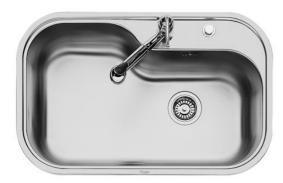

# **Sink Tornado**

Kitchen Sinks Code: 1679 860

### **DETAILS**

| Edge/Installation Type | Undermount                                                      |
|------------------------|-----------------------------------------------------------------|
| Finish                 | Foster brushed                                                  |
| Material               | AISI 304 stainless steel                                        |
| Texture                | Foster brushed                                                  |
| Base                   | 80 cm                                                           |
| Dimensions             | 816x524 mm                                                      |
| Standard fittings      | Fixing hooks, gasket, drain, overflow and siphon, boxed packing |
| Mixer holes            | 2 standard holes - 3rd hole on request                          |
| Built-in hole          | View technical data sheet                                       |
|                        |                                                                 |

| Drainer                   | No                                                                                                                                                                                                                                                     |
|---------------------------|--------------------------------------------------------------------------------------------------------------------------------------------------------------------------------------------------------------------------------------------------------|
| Width                     | 82 cm                                                                                                                                                                                                                                                  |
| Bowl dimension            | 730x440mm                                                                                                                                                                                                                                              |
| Number of bowls           | 1 bowl                                                                                                                                                                                                                                                 |
| Waste fitting             | Drain with automatic PR control                                                                                                                                                                                                                        |
| FEATURES                  |                                                                                                                                                                                                                                                        |
| 2nd / 3rd hole availaible | The sink can be customized with the execution on request of additional holes, usable for double-hole mixers, for remote controlled drains or for the installation of soap dispensers. The positions are marked on the drawings with dotted line holes. |
| Automatic waste fitting   | The waste-fitting with round remote knob is supplied; a practical accessory which makes it unnecessary to get wet in order to drain the water from the bowl.                                                                                           |
| Basket 3,5" waste fitting | The drain is equipped with a large 3.5" drain, with the practical basket cap that prevents the discharge of solid parts.                                                                                                                               |
| Deep bowls                | This bowls reach an important depth, over 20 cm, thanks to the advanced production technology, that can be offer great capiency and practicity in all the washing operations.                                                                          |
| Double mixer hole         | The large tap counter is already fitted with a series of 2 tap holes. In the second hole it is possible to install the remote control of the automatic drain or, alternatively, a practical soap dispenser.                                            |
| High thickness            | Imm thick steel. A significant thickness, which guarantees the maximum sturdiness and durability.                                                                                                                                                      |