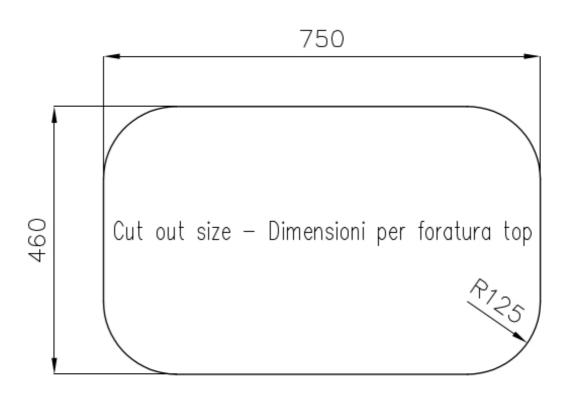

advanced production technology, that can be offer great capiency and practicity in all the washing operations.                                                                          |
| Double mixer hole         | The large tap counter is already fitted with a series of 2 tap holes. In the second hole it is possible to install the remote control of the automatic drain or, alternatively, a practical soap dispenser.                                            |
| High thickness            | Imm thick steel. A significant thickness, which guarantees the maximum sturdiness and durability.                                                                                                                                                      |

### **TECHNICAL DATA**

# Foster ==





# Foster ==



## **GALLERY**







# **EQUIPMENT**



Automatic waste fitting



### **OPTIONAL ACCESSORIES**



Iroko-wood chopping board



Iroko-wood chopping board



Iroko-wood twin chopping board



Stainless steel colander



Stainless steel plate rack



Stainless steel plate rack



Vaschetta bianca



White colander

### **WARNING:**

The accessories 8100154, 8154000 are only usable in combination with 8644003



### **RECOMMENDED PAIRINGS**





Mixer Tap Delta

Mixer Tap Luisa