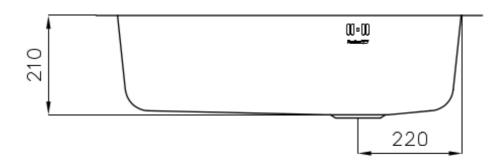

cm, thanks to the advanced production technology, that can be offer great capiency and practicity in all the washing operations.                                                                          |
| Double mixer hole         | The large tap counter is already fitted with a series of 2 tap holes. In the second hole it is possible to install the remote control of the automatic drain or, alternatively, a practical soap dispenser.                                            |
| High thickness            | Imm thick steel. A significant thickness, which guarantees the maximum sturdiness and durability.                                                                                                                                                      |

### **TECHNICAL DATA**

# Foster ==





# Foster ==



## **GALLERY**







# **EQUIPMENT**



Automatic waste fitting



### **OPTIONAL ACCESSORIES**



Iroko-wood chopping board



Iroko-wood chopping board



Iroko-wood twin chopping board



Stainless steel colander



Stainless steel plate rack



Stainless steel plate rack



Vaschetta bianca



White colander

### **WARNING:**

The accessories 8100154, 8154000 are only usable in combination with 8644003



### **RECOMMENDED PAIRINGS**





Mixer Tap Delta

Mixer Tap Luisa