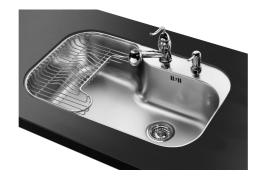

technology, that can be offer great capiency and practicity in all the washing operations.                                                                          |
| Double mixer hole         | The large tap counter is already fitted with a series of 2 tap holes. In the second hole it is possible to install the remote control of the automatic drain or, alternatively, a practical soap dispenser.                                            |
| High thickness            | Imm thick steel. A significant thickness, which guarantees the maximum sturdiness and durability.                                                                                                                                                      |

### **TECHNICAL DATA**

# Foster ==





# Foster ==



## **GALLERY**







# **EQUIPMENT**



Automatic waste fitting



### **OPTIONAL ACCESSORIES**



Iroko-wood chopping board



Iroko-wood chopping board



Iroko-wood twin chopping board



Stainless steel colander



Stainless steel plate rack



Stainless steel plate rack



Vaschetta bianca



White colander

### **WARNING:**

The accessories 8100154, 8154000 are only usable in combination with 8644003



### **RECOMMENDED PAIRINGS**





Mixer Tap Delta

Mixer Tap Luisa