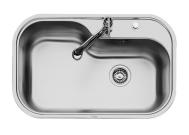

### **DETAILS**

| Edge/Installation Type | Undermount                                                      |
|------------------------|-----------------------------------------------------------------|
| Finish                 | Foster brushed                                                  |
| Material               | AISI 304 stainless steel                                        |
| Texture                | Foster brushed                                                  |
| Base                   | 80 cm                                                           |
| Dimensions             | 816x524 mm                                                      |
| Standard fittings      | Fixing hooks, gasket, drain, overflow and siphon, boxed packing |
| Mixer holes            | 2 standard holes - 3rd hole on request                          |
| Built-in hole          | View technical data sheet                                       |
|                        |                                                                 |

| Drainer                   | No                                                                                                                                                                                                                                                     |
|---------------------------|--------------------------------------------------------------------------------------------------------------------------------------------------------------------------------------------------------------------------------------------------------|
| Width                     | 82 cm                                                                                                                                                                                                                                                  |
| Bowl dimension            | 730x440mm                                                                                                                                                                                                                                              |
| Number of bowls           | 1 bowl                                                                                                                                                                                                                                                 |
| Waste fitting             | Drain with automatic PR control                                                                                                                                                                                                                        |
| FEATURES                  |                                                                                                                                                                                                                                                        |
| 2nd / 3rd hole availaible | The sink can be customized with the execution on request of additional holes, usable for double-hole mixers, for remote controlled drains or for the installation of soap dispensers. The positions are marked on the drawings with dotted line holes. |
| Automatic waste fitting   | The waste-fitting with round remote knob is supplied; a practical accessory which makes it unnecessary to get wet in order to drain the water from the bowl.                                                                                           |
| Basket 3,5" waste fitting | The drain is equipped with a large 3.5" drain, with the practical basket cap that prevents the discharge of solid parts.                                                                                                                               |
| Deep bowls                | This bowls reach an important depth, over 20 cm, thanks to the advanced production technology, that can be offer great capiency and practicity in all the washing operations.                                                                          |
| Double mixer hole         | The large tap counter is already fitted with a series of 2 tap holes. In the second hole it is possible to install the remote control of the automatic drain or, alternatively, a practical soap dispenser.                                            |
| High thickness            | Imm thick steel. A significant thickness, which guarantees the maximum sturdiness and durability.                                                                                                                                                      |