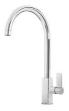

3.5" drain, with the practical basket cap that prevents the discharge of solid parts.                                                                                                                               |
| Sliding brackets          |                                                                                                                                                                                                                                                        |



## **TECHNICAL DATA**





## **GALLERY**





## **OPTIONAL ACCESSORIES**



Cestello inox



Glass chopping board



**HPDE** Chopping board



Iroko-wood chopping board



Iroko-wood sliding chopping board



Stainless steel plate rack



Stainless steel plate rack



#### **RECOMMENDED PAIRINGS**





Mixer Tap Delta

Mixer Tap Luisa

#### **OPTIONAL AUTOMATIC WASTE FITTINGS**







Automatic waste fitting



LIRA automatic waste fitting



LIRA automatic waste fitting