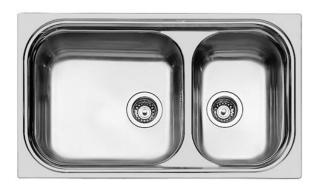

# **Sink Big Bowl**

Kitchen Sinks Code: 1562 002

#### **DETAILS**

| Edge/Installation Type | Standard (8 mm Edge)                                            |
|------------------------|-----------------------------------------------------------------|
| Finish                 | Foster brushed                                                  |
| Material               | AISI 304 stainless steel                                        |
| Texture                | Foster brushed                                                  |
| Base                   | 90 cm                                                           |
| Dimensions             | 860x500 mm                                                      |
| Standard fittings      | Fixing hooks, gasket, drain, overflow and siphon, boxed packing |
| Mixer holes            | 1 standard hole - 2nd hole on request                           |
| Built-in hole          | 840x480 mm                                                      |
|                        |                                                                 |

| Drainer                   | No                                                                                                                                                                                                                                                     |
|---------------------------|--------------------------------------------------------------------------------------------------------------------------------------------------------------------------------------------------------------------------------------------------------|
| Width                     | 86 cm                                                                                                                                                                                                                                                  |
| Bowl dimension            | 450x400 + 275x400mm                                                                                                                                                                                                                                    |
| Number of bowls           | 2 bowls                                                                                                                                                                                                                                                |
| Waste fitting             | 3,5" drain                                                                                                                                                                                                                                             |
| FEATURES                  |                                                                                                                                                                                                                                                        |
| 2nd/3rd hole availaible   | The sink can be customized with the execution on request of additional holes, usable for double-hole mixers, for remote controlled drains or for the installation of soap dispensers. The positions are marked on the drawings with dotted line holes. |
| Added value               | Foster uses steel thicknesses higher than those used on average by other manufacturers. This is how, thanks to our long experience, we know how to make sinks of superior quality and with a better resistance to aging.                               |
| Basket 3,5" waste fitting | The drain is equipped with a large 3.5" drain, with the practical basket cap that prevents the discharge of solid parts.                                                                                                                               |
| Sliding brackets          |                                                                                                                                                                                                                                                        |