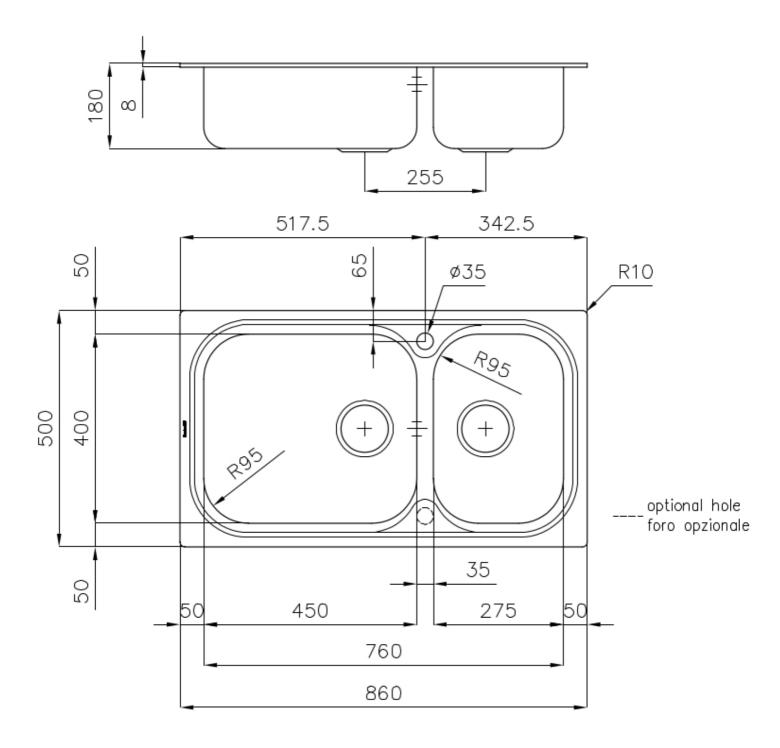

#### **DETAILS**

| Edge/Installation Type | Standard (8 mm Edge)                                            |
|------------------------|-----------------------------------------------------------------|
| Finish                 | Foster brushed                                                  |
| Material               | AISI 304 stainless steel                                        |
| Texture                | Foster brushed                                                  |
| Base                   | 90 cm                                                           |
| Dimensions             | 860x500 mm                                                      |
| Standard fittings      | Fixing hooks, gasket, drain, overflow and siphon, boxed packing |
| Mixer holes            | 1 standard hole - 2nd hole on request                           |
| Built-in hole          | 840x480 mm                                                      |
|                        |                                                                 |

| Drainer                   | No                                                                                                                                                                                                                                                     |
|---------------------------|--------------------------------------------------------------------------------------------------------------------------------------------------------------------------------------------------------------------------------------------------------|
| Width                     | 86 cm                                                                                                                                                                                                                                                  |
| Bowl dimension            | 450x400 + 275x400mm                                                                                                                                                                                                                                    |
| Number of bowls           | 2 bowls                                                                                                                                                                                                                                                |
| Waste fitting             | 3,5" drain                                                                                                                                                                                                                                             |
| FEATURES                  |                                                                                                                                                                                                                                                        |
| 2nd/3rd hole availaible   | The sink can be customized with the execution on request of additional holes, usable for double-hole mixers, for remote controlled drains or for the installation of soap dispensers. The positions are marked on the drawings with dotted line holes. |
| Added value               | Foster uses steel thicknesses higher than those used on average by other manufacturers. This is how, thanks to our long experience, we know how to make sinks of superior quality and with a better resistance to aging.                               |
| Basket 3,5" waste fitting | The drain is equipped with a large 3.5" drain, with the practical basket cap that prevents the discharge of solid parts.                                                                                                                               |
| Sliding brackets          |                                                                                                                                                                                                                                                        |

## **TECHNICAL DATA**