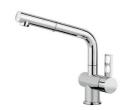

.5" drain, with the practical basket cap that prevents the discharge of solid parts.                                                                                                                               |
| Sliding brackets          |                                                                                                                                                                                                                                                        |



## **TECHNICAL DATA**





## **GALLERY**





## **OPTIONAL ACCESSORIES**



Cestello inox



Glass chopping board



**HPDE** Chopping board



Iroko-wood chopping board



Iroko-wood sliding chopping board



Stainless steel plate rack



Stainless steel plate rack



#### **RECOMMENDED PAIRINGS**





Mixer Tap Delta

Mixer Tap Luisa

#### **OPTIONAL AUTOMATIC WASTE FITTINGS**







Automatic waste fitting



LIRA automatic waste fitting



LIRA automatic waste fitting