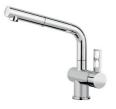

uipped with a large 3.5" drain, with the practical basket cap that prevents the discharge of solid parts.                                                                                                                               |
| Sliding brackets          |                                                                                                                                                                                                                                                        |

#### **TECHNICAL DATA**





#### GALLERY



#### **OPTIONAL ACCESSORIES**







Glass chopping board



HPDE Chopping board



Iroko-wood chopping board



Iroko-wood sliding chopping board



Stainless steel plate rack



Stainless steel plate rack

#### **RECOMMENDED PAIRINGS**





Mixer Tap Delta

Mixer Tap Luisa

#### **OPTIONAL AUTOMATIC WASTE FITTINGS**



Automatic waste fitting



Automatic waste fitting



LIRA automatic waste fitting



LIRA automatic waste fitting