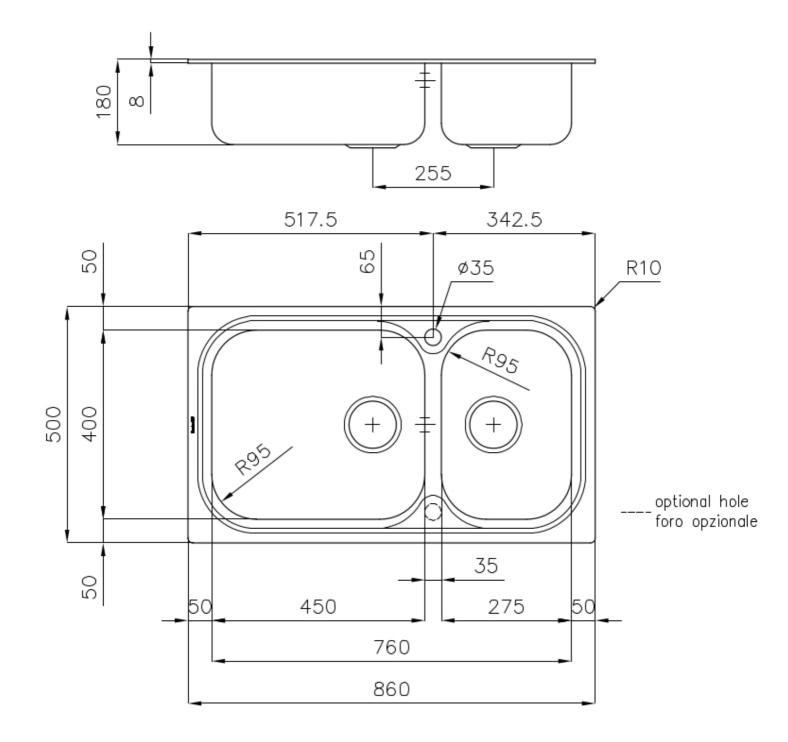

#### DETAILS

| Edge/Installation Type | Standard (8 mm Edge)                                            |
|------------------------|-----------------------------------------------------------------|
| Finish                 | Foster brushed                                                  |
| Material               | AISI 304 stainless steel                                        |
| Texture                | Foster brushed                                                  |
| Base                   | 90 cm                                                           |
| Dimensions             | 860x500 mm                                                      |
| Standard fittings      | Fixing hooks, gasket, drain, overflow and siphon, boxed packing |
| Mixer holes            | 1 standard hole - 2nd hole on request                           |
| Built-in hole          | 840x480 mm                                                      |

| Drainer         | No                  |
|-----------------|---------------------|
| Width           | 86 cm               |
| Bowl dimension  | 450x400 + 275x400mm |
| Number of bowls | 2 bowls             |
| Waste fitting   | 3,5" drain          |
|                 |                     |

#### FEATURES

| 2nd / 3rd hole availaible | The sink can be customized with the execution on request of additional holes, usable for double-hole mixers, for remote controlled drains or for the installation of soap dispensers. The positions are marked on the drawings with dotted line holes. |
|---------------------------|--------------------------------------------------------------------------------------------------------------------------------------------------------------------------------------------------------------------------------------------------------|
| Added value               | Foster uses steel thicknesses higher than those used on average by other manufacturers. This is how, thanks to our long experience, we know how to make sinks of superior quality and with a better resistance to aging.                               |
| Basket 3,5" waste fitting | The drain is equipped with a large 3.5" drain, with the practical basket cap that prevents the discharge of solid parts.                                                                                                                               |
| Sliding brackets          |                                                                                                                                                                                                                                                        |