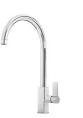

equipped with a large 3.5" drain, with the practical basket cap that prevents the discharge of solid parts.                                                                                                                               |
| Sliding brackets          |                                                                                                                                                                                                                                                        |

#### **TECHNICAL DATA**





#### GALLERY



#### **OPTIONAL ACCESSORIES**







Glass chopping board



HPDE Chopping board



Iroko-wood chopping board



Iroko-wood sliding chopping board



Stainless steel plate rack



Stainless steel plate rack

#### **RECOMMENDED PAIRINGS**





Mixer Tap Delta

Mixer Tap Luisa

#### **OPTIONAL AUTOMATIC WASTE FITTINGS**



Automatic waste fitting



Automatic waste fitting



LIRA automatic waste fitting



LIRA automatic waste fitting