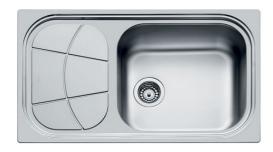

# Sink Big Bowl 1561 20x

Kitchen Sinks Code: 1561 20x

Code: 1561 201 DX (Sink on the right) Code: 1561 202 SX (Sink on the left)

### **DETAILS**

| Finish                 | Foster brushed                                                  |
|------------------------|-----------------------------------------------------------------|
| Material               | AISI 304 stainless steel                                        |
| Texture                | Foster brushed                                                  |
| Base                   | 60 cm                                                           |
| Edge/Installation Type | Standard (8 mm Edge)                                            |
| Dimensions             | 860x500 mm                                                      |
| Standard fittings      | Fixing hooks, gasket, drain, overflow and siphon, boxed packing |
| Mixer holes            | 1 standard hole - 2nd hole on request                           |
| Built-in hole          | 840x480 mm                                                      |

| Drainer                   | Yes                                                                                                                                                                                                                                                    |
|---------------------------|--------------------------------------------------------------------------------------------------------------------------------------------------------------------------------------------------------------------------------------------------------|
| Width                     | 86 cm                                                                                                                                                                                                                                                  |
| Bowl dimension            | 450x400mm                                                                                                                                                                                                                                              |
| Number of bowls           | 1 bowl                                                                                                                                                                                                                                                 |
| Waste fitting             | 3,5" drain                                                                                                                                                                                                                                             |
| FEATURES                  |                                                                                                                                                                                                                                                        |
| Sliding brackets          |                                                                                                                                                                                                                                                        |
| Added value               | Foster uses steel thicknesses higher than those used on average by other manufacturers. This is how, thanks to our long experience, we know how to make sinks of superior quality and with a better resistance to aging.                               |
| Basket 3,5" waste fitting | The drain is equipped with a large 3.5" drain, with the practical basket cap that prevents the discharge of solid parts.                                                                                                                               |
| 2nd / 3rd hole availaible | The sink can be customized with the execution on request of additional holes, usable for double-hole mixers, for remote controlled drains or for the installation of soap dispensers. The positions are marked on the drawings with dotted line holes. |