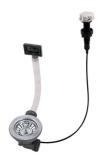

# **OPTIONAL AUTOMATIC WASTE FITTINGS**

Automatic waste fitting 8407 100

LIRA automatic waste fitting 8407 102

LIRA automatic waste fitting 8407 103