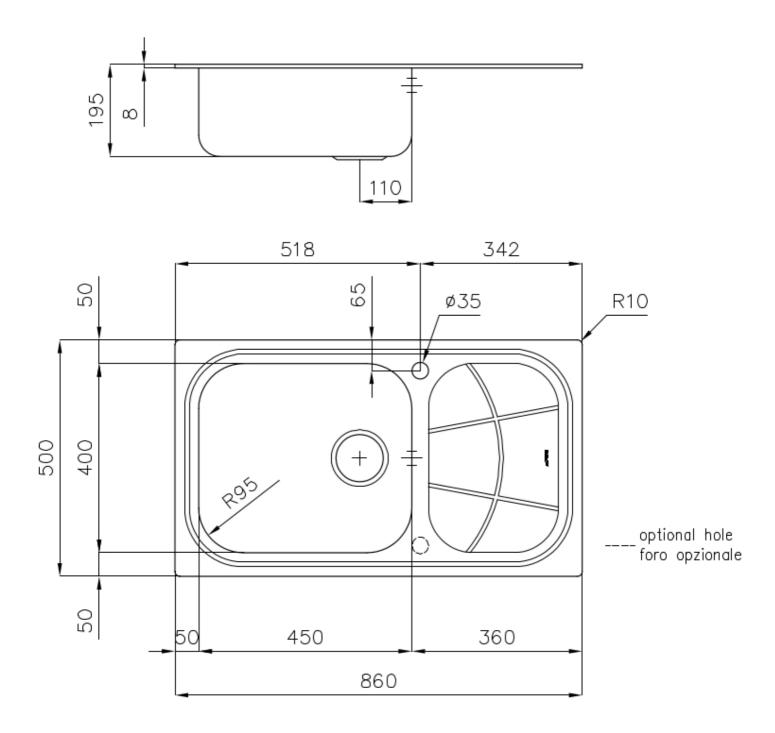

### **DETAILS**

| Finish                 | Foster brushed                                                  |
|------------------------|-----------------------------------------------------------------|
| Material               | AISI 304 stainless steel                                        |
| Texture                | Foster brushed                                                  |
| Base                   | 60 cm                                                           |
| Edge/Installation Type | Standard (8 mm Edge)                                            |
| Dimensions             | 860x500 mm                                                      |
| Standard fittings      | Fixing hooks, gasket, drain, overflow and siphon, boxed packing |
| Mixer holes            | 1 standard hole - 2nd hole on request                           |
| Built-in hole          | 840x480 mm                                                      |

| Drainer                   | Yes                                                                                                                                                                                                                                                    |
|---------------------------|--------------------------------------------------------------------------------------------------------------------------------------------------------------------------------------------------------------------------------------------------------|
| Width                     | 86 cm                                                                                                                                                                                                                                                  |
| Bowl dimension            | 450x400mm                                                                                                                                                                                                                                              |
| Number of bowls           | 1 bowl                                                                                                                                                                                                                                                 |
| Waste fitting             | 3,5" drain                                                                                                                                                                                                                                             |
| FEATURES                  |                                                                                                                                                                                                                                                        |
| Sliding brackets          |                                                                                                                                                                                                                                                        |
| Added value               | Foster uses steel thicknesses higher than those used on average by other manufacturers. This is how, thanks to our long experience, we know how to make sinks of superior quality and with a better resistance to aging.                               |
| Basket 3,5" waste fitting | The drain is equipped with a large 3.5" drain, with the practical basket cap that prevents the discharge of solid parts.                                                                                                                               |
| 2nd / 3rd hole availaible | The sink can be customized with the execution on request of additional holes, usable for double-hole mixers, for remote controlled drains or for the installation of soap dispensers. The positions are marked on the drawings with dotted line holes. |

# **TECHNICAL DATA**