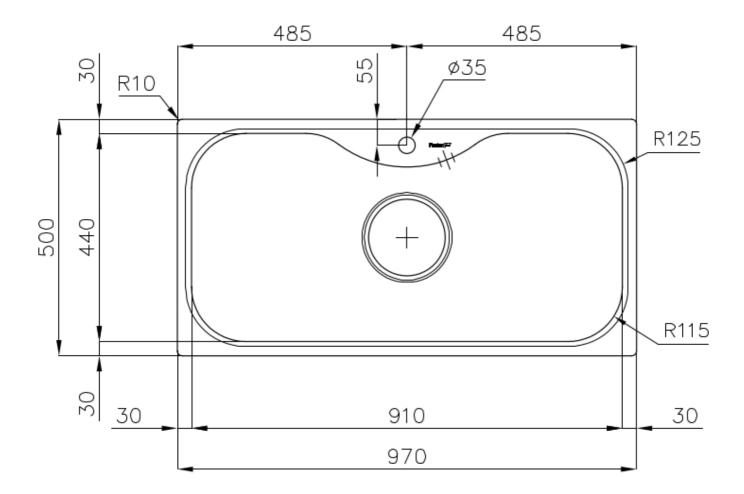

#### DETAILS

| Edge/Installation Type | Standard (8 mm Edge)                                            |
|------------------------|-----------------------------------------------------------------|
| Finish                 | Foster brushed                                                  |
| Material               | AISI 304 stainless steel                                        |
| Texture                | Foster brushed                                                  |
| Base                   | 100 cm                                                          |
| Dimensions             | 970x500 mm                                                      |
| Standard fittings      | Fixing hooks, gasket, drain, overflow and siphon, boxed packing |
| Mixer holes            | 1 standard hole                                                 |
| Built-in hole          | 950x480 mm                                                      |

| Drainer              | No                                                                                                                                                                            |
|----------------------|-------------------------------------------------------------------------------------------------------------------------------------------------------------------------------|
| Width                | 97 cm                                                                                                                                                                         |
| Bowl dimension       | 910x440mm                                                                                                                                                                     |
| Number of bowls      | 1 bowl                                                                                                                                                                        |
| Waste fitting        | 7" drain                                                                                                                                                                      |
| FEATURES             |                                                                                                                                                                               |
| 7" xxl waste fitting | The 7" exhaust has dimensions that are much higher than the standard. The drain includes a large and deep basket for the collection of food waste.                            |
| Deep bowls           | This bowls reach an important depth, over 20 cm, thanks to the advanced production technology, that can be offer great capiency and practicity in all the washing operations. |
| High thickness       | 1mm thick steel. A significant thickness, which guarantees the maximum sturdiness and durability.                                                                             |
| Sliding brackets     |                                                                                                                                                                               |

#### **TECHNICAL DATA**