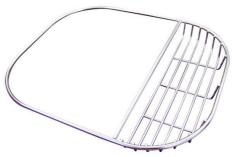

#### **OPTIONAL ACCESSORIES**

Iroko-wood chopping board 8659 112

Iroko-wood twin chopping board 8644 003

Stainless steel bowl-holder ring 8100 112

Stainless steel plate rack 8100 111

Stainless steel plate rack only usable in combination with the accessories 8644 003 8100 154 \* only in combination with the accessory 8644 003