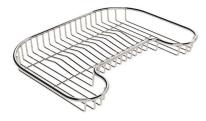

#### **OPTIONAL ACCESSORIES**

Iroko-wood chopping board 8659 112

Iroko-wood twin chopping board 8644 003

Stainless steel bowl-holder ring 8100 112

Stainless steel plate rack 8100 111

Stainless steel plate rack only usable in combination with the accessories 8644 003 8100 154 \* only in combination with the accessory 8644 003