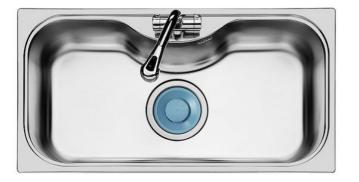

### Sink Uragano

Kitchen Sinks Code: 1555 070

#### DETAILS

| Edge/Installation Type | Standard (8 mm Edge)                                            |
|------------------------|-----------------------------------------------------------------|
| Finish                 | Foster brushed                                                  |
| Material               | AISI 304 stainless steel                                        |
| Texture                | Foster brushed                                                  |
| Base                   | 100 cm                                                          |
| Dimensions             | 970x500 mm                                                      |
| Standard fittings      | Fixing hooks, gasket, drain, overflow and siphon, boxed packing |
| Mixer holes            | 1 standard hole                                                 |
| Built-in hole          | 950x480 mm                                                      |

| Drainer              | No                                                                                                                                                                            |
|----------------------|-------------------------------------------------------------------------------------------------------------------------------------------------------------------------------|
| Width                | 97 cm                                                                                                                                                                         |
| Bowl dimension       | 910x440mm                                                                                                                                                                     |
| Number of bowls      | 1 bowl                                                                                                                                                                        |
| Waste fitting        | 7" drain                                                                                                                                                                      |
| FEATURES             |                                                                                                                                                                               |
| 7" xxl waste fitting | The 7" exhaust has dimensions that are much higher than the standard. The drain includes a large and deep basket for the collection of food waste.                            |
| Deep bowls           | This bowls reach an important depth, over 20 cm, thanks to the advanced production technology, that can be offer great capiency and practicity in all the washing operations. |
| High thickness       | 1mm thick steel. A significant thickness, which guarantees the maximum sturdiness and durability.                                                                             |
| Sliding brackets     |                                                                                                                                                                               |