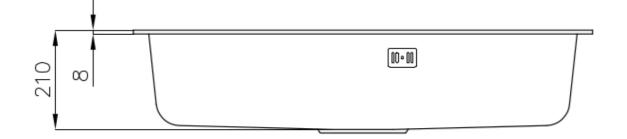

#### DETAILS

| Edge/Installation Type | Standard (8 mm Edge)                                            |
|------------------------|-----------------------------------------------------------------|
| Finish                 | Foster brushed                                                  |
| Material               | AISI 304 stainless steel                                        |
| Texture                | Foster brushed                                                  |
| Base                   | 100 cm                                                          |
| Dimensions             | 970x500 mm                                                      |
| Standard fittings      | Fixing hooks, gasket, drain, overflow and siphon, boxed packing |
| Mixer holes            | 1 standard hole                                                 |
| Built-in hole          | 950x480 mm                                                      |

#### **TECHNICAL DATA**