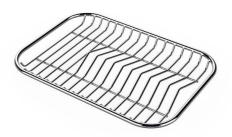

#### **OPTIONAL ACCESSORIES**

Iroko-wood chopping board 8659 112

Iroko-wood twin chopping board 8644 003

Stainless steel bowl-holder ring 8100 112

Stainless steel plate rack 8100 111

Stainless steel plate rack only usable in combination with the accessories 8644 003 8100 154 \* only in combination with the accessory 8644 003