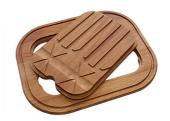

#### **OPTIONAL ACCESSORIES**

Iroko-wood chopping board 8659 112

Iroko-wood twin chopping board 8644 003

Stainless steel bowl-holder ring 8100 112

Stainless steel plate rack 8100 111

Stainless steel plate rack only usable in combination with the accessories 8644 003 8100 154 \* only in combination with the accessory 8644 003