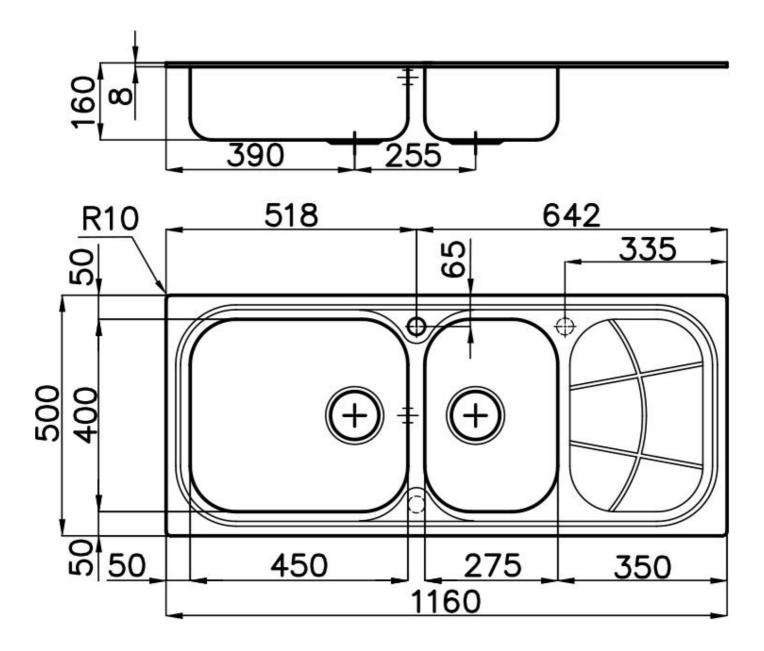

## **DETAILS**

| Finish                 | Foster brushed                                                  |
|------------------------|-----------------------------------------------------------------|
| Material               | AISI 304 stainless steel                                        |
| Texture                | Microfoster                                                     |
| Base                   | 90 cm                                                           |
| Edge/Installation Type | Standard (8 mm Edge)                                            |
| Dimensions             | 1160x500 mm                                                     |
| Standard fittings      | Fixing hooks, gasket, drain, overflow and siphon, boxed packing |
| Mixer holes            | 1 standard hole - 2nd and 3rd on request                        |
| Built-in hole          | 1140x480 mm                                                     |
|                        |                                                                 |

| Drainer                   | Yes                                                                                                                                                                                                                                                    |
|---------------------------|--------------------------------------------------------------------------------------------------------------------------------------------------------------------------------------------------------------------------------------------------------|
| Width                     | 116 cm                                                                                                                                                                                                                                                 |
| Bowl dimension            | 450x400 + 275x400mm                                                                                                                                                                                                                                    |
| Number of bowls           | 2 bowls                                                                                                                                                                                                                                                |
| Waste fitting             | 3,5" drain                                                                                                                                                                                                                                             |
| FEATURES                  |                                                                                                                                                                                                                                                        |
| Sliding brackets          |                                                                                                                                                                                                                                                        |
| Added value               | Foster uses steel thicknesses higher than those used on average by other manufacturers. This is how, thanks to our long experience, we know how to make sinks of superior quality and with a better resistance to aging.                               |
| Basket 3,5" waste fitting | The drain is equipped with a large 3.5" drain, with the practical basket cap that prevents the discharge of solid parts.                                                                                                                               |
| 2nd / 3rd hole availaible | The sink can be customized with the execution on request of additional holes, usable for double-hole mixers, for remote controlled drains or for the installation of soap dispensers. The positions are marked on the drawings with dotted line holes. |

## **TECHNICAL DATA**