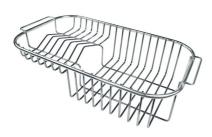

with a large 3.5" drain, with the practical basket cap that prevents the discharge of solid parts.                                                                                                                               |
| 2nd / 3rd hole availaible | The sink can be customized with the execution on request of additional holes, usable for double-hole mixers, for remote controlled drains or for the installation of soap dispensers. The positions are marked on the drawings with dotted line holes. |



## **TECHNICAL DATA**





## **GALLERY**





## **OPTIONAL ACCESSORIES**



Cestello inox 8612 000



Glass chopping board 8631 300



HPDE Chopping board 8657 001



Iroko-wood chopping board 8655 000



Iroko-wood sliding chopping board 8643 000



Stainless steel plate rack 8100 280



Stainless steel plate rack 8100 301



## **OPTIONAL AUTOMATIC WASTE FITTINGS**







Automatic waste fitting 8407 100



LIRA automatic waste fitting 8407 102



LIRA automatic waste fitting 8407 103