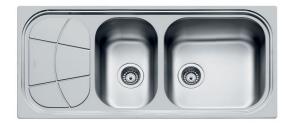

# Sink Big Bowl 1512 40x

Kitchen Sinks

Code: 1512 40x

Code: 1512 401 DX (Vasca a destra) Code: 1512 402 SX (Vasca a sinistra)

## **DETAILS**

| Finish                 | Foster brushed                                                  |
|------------------------|-----------------------------------------------------------------|
| Material               | AISI 304 stainless steel                                        |
| Texture                | Microfoster                                                     |
| Base                   | 90 cm                                                           |
| Edge/Installation Type | Standard (8 mm Edge)                                            |
| Dimensions             | 1160x500 mm                                                     |
| Standard fittings      | Fixing hooks, gasket, drain, overflow and siphon, boxed packing |
| Mixer holes            | 1 standard hole - 2nd and 3rd on request                        |
| Built-in hole          | 1140x480 mm                                                     |
|                        |                                                                 |

| Drainer                   | Yes                                                                                                                                                                                                                                                    |
|---------------------------|--------------------------------------------------------------------------------------------------------------------------------------------------------------------------------------------------------------------------------------------------------|
| Width                     | 116 cm                                                                                                                                                                                                                                                 |
| Bowl dimension            | 450x400 + 275x400mm                                                                                                                                                                                                                                    |
| Number of bowls           | 2 bowls                                                                                                                                                                                                                                                |
| Waste fitting             | 3,5" drain                                                                                                                                                                                                                                             |
| FEATURES                  |                                                                                                                                                                                                                                                        |
| Sliding brackets          |                                                                                                                                                                                                                                                        |
| Added value               | Foster uses steel thicknesses higher than those used on average by other manufacturers. This is how, thanks to our long experience, we know how to make sinks of superior quality and with a better resistance to aging.                               |
| Basket 3,5" waste fitting | The drain is equipped with a large 3.5" drain, with the practical basket cap that prevents the discharge of solid parts.                                                                                                                               |
| 2nd / 3rd hole availaible | The sink can be customized with the execution on request of additional holes, usable for double-hole mixers, for remote controlled drains or for the installation of soap dispensers. The positions are marked on the drawings with dotted line holes. |