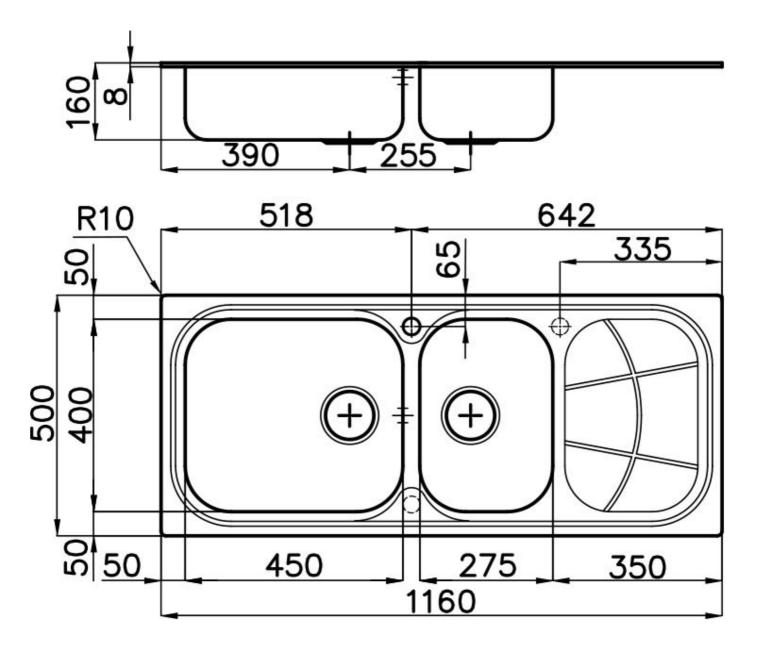

## **DETAILS**

| Edge/Installation Type | Standard (8 mm Edge)                                            |
|------------------------|-----------------------------------------------------------------|
| Finish                 | Foster brushed                                                  |
| Material               | AISI 304 stainless steel                                        |
| Texture                | Microfoster                                                     |
| Base                   | 90 cm                                                           |
| Dimensions             | 1160x500 mm                                                     |
| Standard fittings      | Fixing hooks, gasket, drain, overflow and siphon, boxed packing |
| Mixer holes            | 1 standard hole - 2nd and 3rd on request                        |
| Built-in hole          | 1140x480 mm                                                     |
|                        |                                                                 |

| Drainer                   | Yes                                                                                                                                                                                                                                                    |
|---------------------------|--------------------------------------------------------------------------------------------------------------------------------------------------------------------------------------------------------------------------------------------------------|
| Width                     | 116 cm                                                                                                                                                                                                                                                 |
| Bowl dimension            | 450x400 + 275x400mm                                                                                                                                                                                                                                    |
| Number of bowls           | 2 bowls                                                                                                                                                                                                                                                |
| Waste fitting             | 3,5" drain                                                                                                                                                                                                                                             |
| FEATURES                  |                                                                                                                                                                                                                                                        |
| 2nd / 3rd hole availaible | The sink can be customized with the execution on request of additional holes, usable for double-hole mixers, for remote controlled drains or for the installation of soap dispensers. The positions are marked on the drawings with dotted line holes. |
| Added value               | Foster uses steel thicknesses higher than those used on average by other manufacturers. This is how, thanks to our long experience, we know how to make sinks of superior quality and with a better resistance to aging.                               |
| Basket 3,5" waste fitting | The drain is equipped with a large 3.5" drain, with the practical basket cap that prevents the discharge of solid parts.                                                                                                                               |
| Sliding brackets          |                                                                                                                                                                                                                                                        |

#### **TECHNICAL DATA**