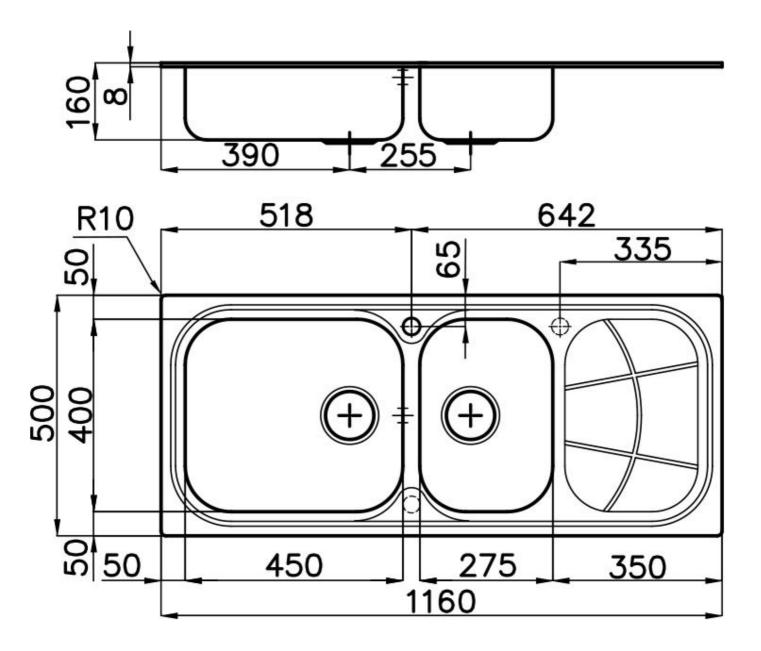

#### **DETAILS**

| Edge/Installation Type | Standard (8 mm Edge)                                            |
|------------------------|-----------------------------------------------------------------|
| Finish                 | Foster brushed                                                  |
| Material               | AISI 304 stainless steel                                        |
| Texture                | Microfoster                                                     |
| Base                   | 90 cm                                                           |
| Dimensions             | 1160x500 mm                                                     |
| Standard fittings      | Fixing hooks, gasket, drain, overflow and siphon, boxed packing |
| Mixer holes            | 1 standard hole - 2nd and 3rd on request                        |
| Built-in hole          | 1140x480 mm                                                     |
|                        |                                                                 |

| Drainer                   | Yes                                                                                                                                                                                                                                                    |
|---------------------------|--------------------------------------------------------------------------------------------------------------------------------------------------------------------------------------------------------------------------------------------------------|
| Width                     | 116 cm                                                                                                                                                                                                                                                 |
| Bowl dimension            | 450x400 + 275x400mm                                                                                                                                                                                                                                    |
| Number of bowls           | 2 bowls                                                                                                                                                                                                                                                |
| Waste fitting             | 3,5" drain                                                                                                                                                                                                                                             |
| FEATURES                  |                                                                                                                                                                                                                                                        |
| 2nd / 3rd hole availaible | The sink can be customized with the execution on request of additional holes, usable for double-hole mixers, for remote controlled drains or for the installation of soap dispensers. The positions are marked on the drawings with dotted line holes. |
| Added value               | Foster uses steel thicknesses higher than those used on average by other manufacturers. This is how, thanks to our long experience, we know how to make sinks of superior quality and with a better resistance to aging.                               |
| Basket 3,5" waste fitting | The drain is equipped with a large 3.5" drain, with the practical basket cap that prevents the discharge of solid parts.                                                                                                                               |
| Sliding brackets          |                                                                                                                                                                                                                                                        |

#### **TECHNICAL DATA**