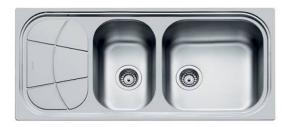

# **Sink Big Bowl**

Kitchen Sinks Code: 1512 401

#### **DETAILS**

| Edge/Installation Type | Standard (8 mm Edge)                                            |
|------------------------|-----------------------------------------------------------------|
| Finish                 | Foster brushed                                                  |
| Material               | AISI 304 stainless steel                                        |
| Texture                | Microfoster                                                     |
| Base                   | 90 cm                                                           |
| Dimensions             | 1160x500 mm                                                     |
| Standard fittings      | Fixing hooks, gasket, drain, overflow and siphon, boxed packing |
| Mixer holes            | 1 standard hole - 2nd and 3rd on request                        |
| Built-in hole          | 1140x480 mm                                                     |
|                        |                                                                 |

| Drainer                   | Yes                                                                                                                                                                                                                                                    |
|---------------------------|--------------------------------------------------------------------------------------------------------------------------------------------------------------------------------------------------------------------------------------------------------|
| Width                     | 116 cm                                                                                                                                                                                                                                                 |
| Bowl dimension            | 450x400 + 275x400mm                                                                                                                                                                                                                                    |
| Number of bowls           | 2 bowls                                                                                                                                                                                                                                                |
| Waste fitting             | 3,5" drain                                                                                                                                                                                                                                             |
| FEATURES                  |                                                                                                                                                                                                                                                        |
| 2nd / 3rd hole availaible | The sink can be customized with the execution on request of additional holes, usable for double-hole mixers, for remote controlled drains or for the installation of soap dispensers. The positions are marked on the drawings with dotted line holes. |
| Added value               | Foster uses steel thicknesses higher than those used on average by other manufacturers. This is how, thanks to our long experience, we know how to make sinks of superior quality and with a better resistance to aging.                               |
| Basket 3,5" waste fitting | The drain is equipped with a large 3.5" drain, with the practical basket cap that prevents the discharge of solid parts.                                                                                                                               |
| Sliding brackets          |                                                                                                                                                                                                                                                        |