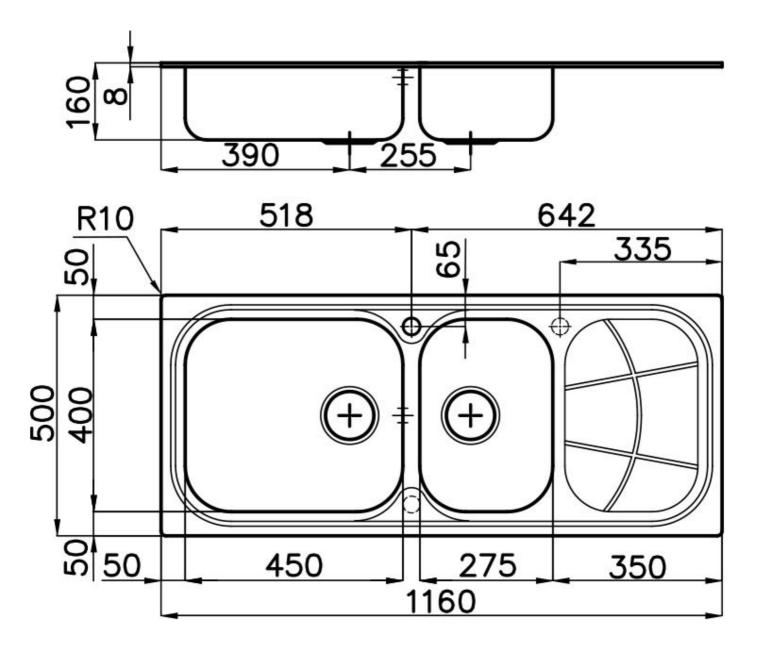

#### **DETAILS**

| Edge/Installation Type | Standard (8 mm Edge)                                            |
|------------------------|-----------------------------------------------------------------|
| Finish                 | Foster brushed                                                  |
| Material               | AISI 304 stainless steel                                        |
| Texture                | Foster brushed                                                  |
| Base                   | 90 cm                                                           |
| Dimensions             | 1160x500 mm                                                     |
| Standard fittings      | Fixing hooks, gasket, drain, overflow and siphon, boxed packing |
| Mixer holes            | 1 standard hole - 2nd and 3rd on request                        |
| Built-in hole          | 1140x480 mm                                                     |

| Drainer                   | Yes                                                                                                                                                                                                                                                    |
|---------------------------|--------------------------------------------------------------------------------------------------------------------------------------------------------------------------------------------------------------------------------------------------------|
| Width                     | 116 cm                                                                                                                                                                                                                                                 |
| Bowl dimension            | 450x400 + 275x400mm                                                                                                                                                                                                                                    |
| Number of bowls           | 2 bowls                                                                                                                                                                                                                                                |
| Waste fitting             | 3,5" drain                                                                                                                                                                                                                                             |
| FEATURES                  |                                                                                                                                                                                                                                                        |
| 2nd / 3rd hole availaible | The sink can be customized with the execution on request of additional holes, usable for double-hole mixers, for remote controlled drains or for the installation of soap dispensers. The positions are marked on the drawings with dotted line holes. |
| Added value               | Foster uses steel thicknesses higher than those used on average by other manufacturers. This is how, thanks to our long experience, we know how to make sinks of superior quality and with a better resistance to aging.                               |
| Basket 3,5" waste fitting | The drain is equipped with a large 3.5" drain, with the practical basket cap that prevents the discharge of solid parts.                                                                                                                               |
| Sliding brackets          |                                                                                                                                                                                                                                                        |

#### **TECHNICAL DATA**