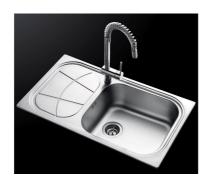

verage by other manufacturers. This is how, thanks to our long experience, we know how to make sinks of superior quality and with a better resistance to aging.                               |
| Basket 3,5" waste fitting | The drain is equipped with a large 3.5" drain, with the practical basket cap that prevents the discharge of solid parts.                                                                                                                               |
| Sliding brackets          |                                                                                                                                                                                                                                                        |



#### **TECHNICAL DATA**





## **GALLERY**







## **OPTIONAL ACCESSORIES**



Cestello inox



Glass chopping board



**HPDE** Chopping board



Iroko-wood chopping board



Iroko-wood sliding chopping board



Stainless steel plate rack



Stainless steel plate rack



## **OPTIONAL AUTOMATIC WASTE FITTINGS**



Automatic waste fitting



Automatic waste fitting



LIRA automatic waste fitting



LIRA automatic waste fitting