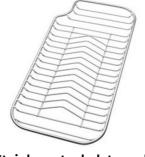

### **OPTIONAL ACCESSORIES**

Cestello inox 8612 000

Glass chopping board 8631 300

**HDPE Chopping board** 8657 001

Iroko-wood chopping board 8643 115

Stainless steel plate rack 8100 115

**White bowl** 8153 100