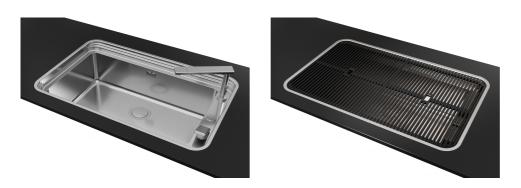

# Sink Triplo Invaso Workstation

Kitchen Sinks

Code: 1491 059 - Filotop

### **DETAILS**

| Edge/Installation Type | Flush-mount   Top-mount                                         |
|------------------------|-----------------------------------------------------------------|
| Finish                 | Foster brushed                                                  |
| Material               | AISI 304 stainless steel                                        |
| Texture                | Foster brushed                                                  |
| Base                   | 80 cm                                                           |
| Dimensions             | 835x515 mm                                                      |
| Standard fittings      | Fixing hooks, gasket, drain, overflow and siphon, boxed packing |
| Mixer holes            | 3 standard holes                                                |
| Built-in hole          | View technical data sheet                                       |
|                        |                                                                 |

| Drainer         | No                                        |
|-----------------|-------------------------------------------|
| Width           | 84 cm                                     |
| Bowl dimension  | 710 x 400 mm                              |
| Number of bowls | 1 bowl                                    |
| Waste fitting   | Drain with automatic control SPACE (PUSH) |

### **GALLERY**