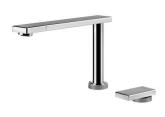

### **EQUIPMENT**

1 x Eclipse mixer tap 8499 000 2 x Black grid 8100 603 1 x Space Push automatic waste fitting 8407 116

### **EQUIPMENT**

Mixer Tap Eclipse 8499 000

Space Push automatic waste fitting - PP