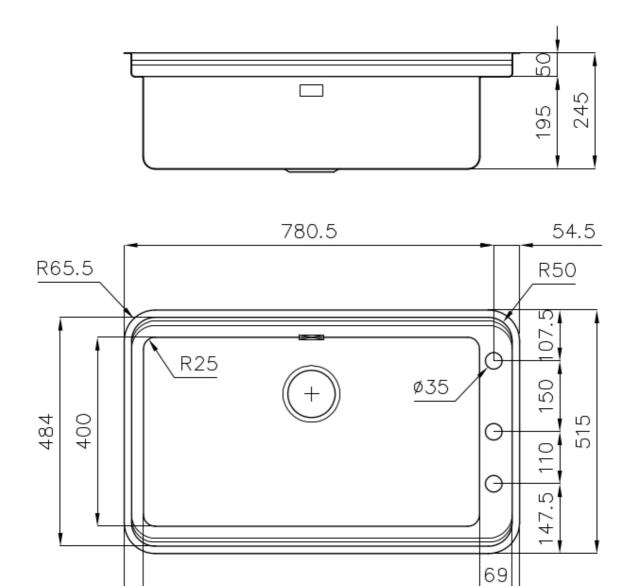

### **DETAILS**

| Edge/Installation Type | Flush-mount   Top-mount                                         |
|------------------------|-----------------------------------------------------------------|
| Finish                 | Foster brushed                                                  |
| Material               | AISI 304 stainless steel                                        |
| Texture                | Foster brushed                                                  |
| Base                   | 80 cm                                                           |
| Dimensions             | 835x515 mm                                                      |
| Standard fittings      | Fixing hooks, gasket, drain, overflow and siphon, boxed packing |
| Mixer holes            | 3 standard holes                                                |
| Built-in hole          | View technical data sheet                                       |
|                        |                                                                 |

| Drainer         | No                                        |
|-----------------|-------------------------------------------|
| Width           | 84 cm                                     |
| Bowl dimension  | 710 x 400 mm                              |
| Number of bowls | 1 bowl                                    |
| Waste fitting   | Drain with automatic control SPACE (PUSH) |

#### **TECHNICAL DATA**

710

835

40.5

84.5