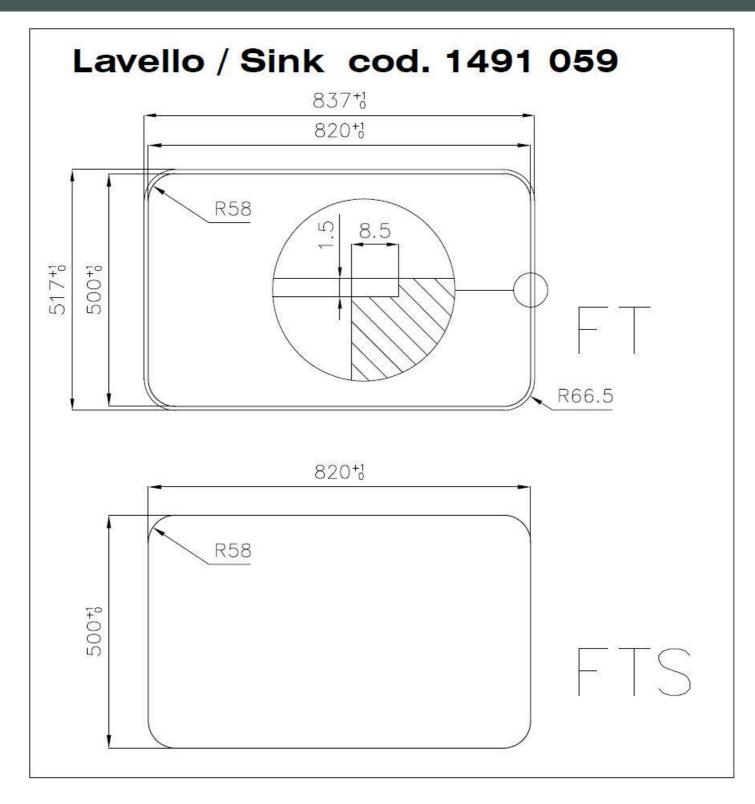

# Sink Triplo Invaso Workstation

Kitchen Sinks

Code: 1491 059 - Filotop

### **DETAILS**

| Edge/Installation Type | Flush-mount   Top-mount                                         |
|------------------------|-----------------------------------------------------------------|
| Finish                 | Foster brushed                                                  |
| Material               | AISI 304 stainless steel                                        |
| Texture                | Foster brushed                                                  |
| Base                   | 80 cm                                                           |
| Dimensions             | 835x515 mm                                                      |
| Standard fittings      | Fixing hooks, gasket, drain, overflow and siphon, boxed packing |
| Mixer holes            | 3 standard holes                                                |
| Built-in hole          | View technical data sheet                                       |
|                        |                                                                 |

| Drainer         | No                                        |
|-----------------|-------------------------------------------|
| Width           | 84 cm                                     |
| Bowl dimension  | 710 x 400 mm                              |
| Number of bowls | 1 bowl                                    |
| Waste fitting   | Drain with automatic control SPACE (PUSH) |