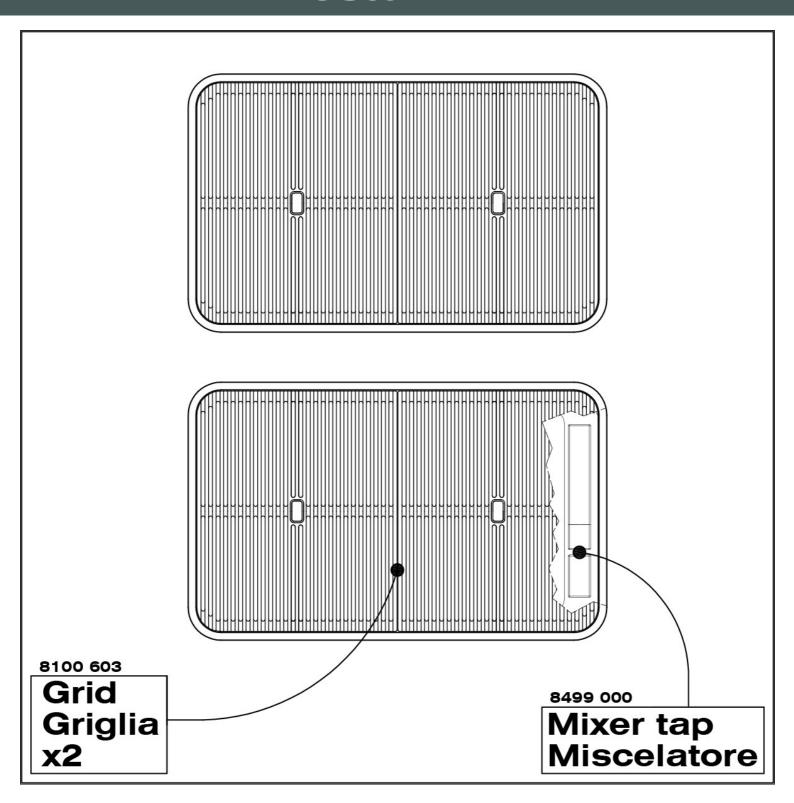

### **EQUIPMENT**

1 x Eclipse mixer tap 8499 000 2 x Black grid 8100 603 1 x Space Push automatic waste fitting 8407 116

### **EQUIPMENT**

Mixer Tap Eclipse 8499 000

Space Push automatic waste fitting - PP

#### 8407 116