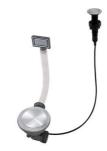

### **EQUIPMENT**

1 x Eclipse mixer tap 8499 000 2 x Black grid 8100 603 1 x Space Push automatic waste fitting 8407 116

### **FEATURES**

| Automatic waste fitting | The waste-fitting with round remote knob is supplied; a practical accessory which makes it unnecessary to get wet in order to drain the water from the bowl.                                                |
|-------------------------|-------------------------------------------------------------------------------------------------------------------------------------------------------------------------------------------------------------|
| Deep bowls              | This bowls reach an important depth, over 20 cm, thanks to the advanced production technology, that can be offer great capiency and practicity in all the washing operations.                               |
| Perimetral overflow     | The overflow is always a security on the Foster sinks that prevents the overflow of water in case of oversights. The perimeter drain solution improves aesthetics thanks to its square and essential shape. |
| Small radius            | Bowls with squared shapes with a modern design and an increased capacity, for a minimal aesthetics connected with an extreme practicity.                                                                    |
| Space waste fitting     | The elegant SPACE steel cap closes the drain and leaves no visible residues collected in the basket below. Space also has a small footprint and allows the optimal use of the under-sink                    |

### **EQUIPMENT**

Mixer Tap Eclipse 8499 000

Space Push automatic waste fitting - PP

#### 8407 116