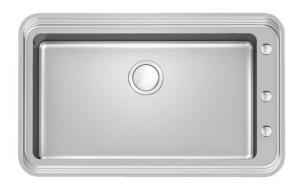

# Sink Triplo Invaso Workstation

Kitchen Sinks

Code: 1491 059 - Filotop

| Drainer         | No                                        |
|-----------------|-------------------------------------------|
| Width           | 84 cm                                     |
| Bowl dimension  | 710 x 400 mm                              |
| Number of bowls | 1 bowl                                    |
| Waste fitting   | Drain with automatic control SPACE (PUSH) |