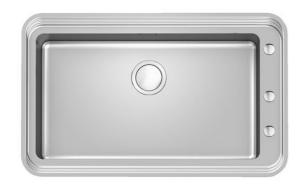

# Sink Triplo Invaso Workstation - Undermount

Kitchen Sinks

Code: 1491 059

### **DETAILS**

| Edge/Installation Type | Undermount                                                      |
|------------------------|-----------------------------------------------------------------|
| Finish                 | Foster brushed                                                  |
| Material               | AISI 304 stainless steel                                        |
| Texture                | Foster brushed                                                  |
| Base                   | 80 cm                                                           |
| Dimensions             | 835x515 mm                                                      |
| Standard fittings      | Fixing hooks, gasket, drain, overflow and siphon, boxed packing |
| Mixer holes            | 3 standard holes                                                |
| Built-in hole          | View technical data sheet                                       |

| Drainer         | No                                        |
|-----------------|-------------------------------------------|
| Width           | 84 cm                                     |
| Bowl dimension  | 710x400mm                                 |
| Number of bowls | 1 bowl                                    |
| Waste fitting   | Drain with automatic control SPACE (PUSH) |