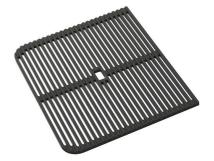

## **EQUIPMENT**

1 x Eclipse mixer tap 8499 000 2 x Black grid 8100 603 1 x Space Push automatic waste fitting 8407 116

basket below. Space also has a small footprint and allows the optimal use of the under-sink

compartment.

three-step system

An ingenious design that makes it simple to use a large set of optional accessories. On the topmost supporting step, the innovative Black grids slide, creating a large and practical surface to rinse food and crockery. The second step is meant to support and allow the sliding of a complete combination of accessories, which make some operations practical and safe: rinse, drain, slice, grate... everything can be done inside the sink. The new Black grids strongly characterize aesthetics and functionality. Hygienic, with great lightness, resistance and ease of cleaning, they are also 100% ecological, a respectful choice for nature and the environment that surrounds us.

### **EQUIPMENT**

Mixer Tap Eclipse

Space Push automatic waste fitting

Black grid