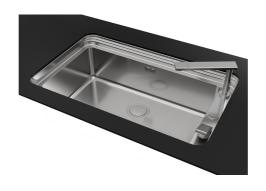

basket below. Space also has a small footprint and allows the optimal use of the under-sink

compartment.

three-step system

An ingenious design that makes it simple to use a large set of optional accessories. On the topmost supporting step, the innovative Black grids slide, creating a large and practical surface to rinse food and crockery. The second step is meant to support and allow the sliding of a complete combination of accessories, which make some operations practical and safe: rinse, drain, slice, grate... everything can be done inside the sink. The new Black grids strongly characterize aesthetics and functionality. Hygienic, with great lightness, resistance and ease of cleaning, they are also 100% ecological, a respectful choice for nature and the environment that surrounds us.

### **GALLERY**