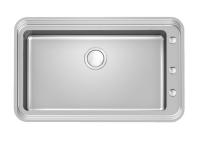

# Sink Triplo Invaso Workstation - Undermount

Kitchen Sinks

Code: 1491 059

### **DETAILS**

| Edge/Installation Type | Undermount                                                      |
|------------------------|-----------------------------------------------------------------|
| Finish                 | Foster brushed                                                  |
| Material               | AISI 304 stainless steel                                        |
| Texture                | Foster brushed                                                  |
| Base                   | 80 cm                                                           |
| Dimensions             | 835x515 mm                                                      |
| Standard fittings      | Fixing hooks, gasket, drain, overflow and siphon, boxed packing |
| Mixer holes            | 3 standard holes                                                |
| Built-in hole          | View technical data sheet                                       |

| Drainer         | No                                        |
|-----------------|-------------------------------------------|
| Width           | 84 cm                                     |
| Bowl dimension  | 710x400mm                                 |
| Number of bowls | 1 bowl                                    |
| Waste fitting   | Drain with automatic control SPACE (PUSH) |

#### **FEATURES**

| Space waste fitting     | The elegant SPACE steel cap closes the drain and leaves no visible residues collected in the                                                                                                                |
|-------------------------|-------------------------------------------------------------------------------------------------------------------------------------------------------------------------------------------------------------|
| Small radius            | Bowls with squared shapes with a modern design and an increased capacity, for a minimal aesthetics connected with an extreme practicity.                                                                    |
| Perimetral overflow     | The overflow is always a security on the Foster sinks that prevents the overflow of water in case of oversights. The perimeter drain solution improves aesthetics thanks to its square and essential shape. |
| Deep bowls              | This bowls reach an important depth, over 20 cm, thanks to the advanced production technology, that can be offer great capiency and practicity in all the washing operations.                               |
| Automatic waste fitting | The waste-fitting with round remote knob is supplied; a practical accessory which makes it unnecessary to get wet in order to drain the water from the bowl.                                                |