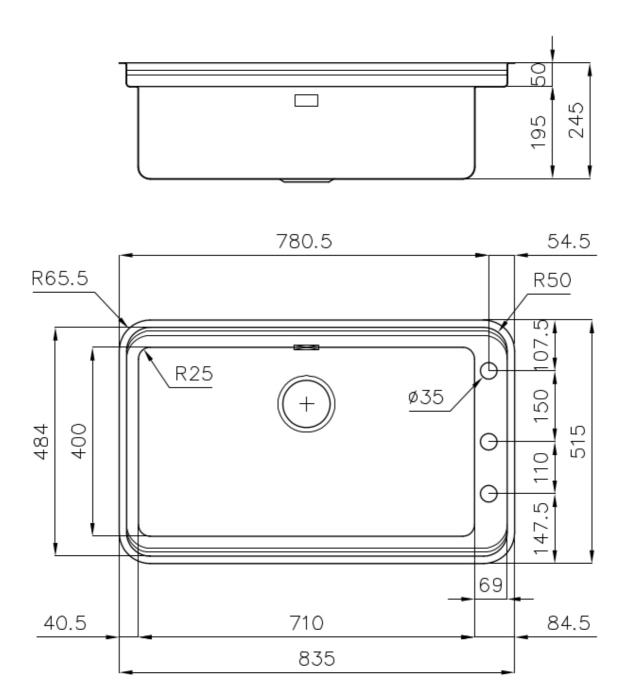

### **DETAILS**

| Edge/Installation Type | Undermount                                                      |
|------------------------|-----------------------------------------------------------------|
| Finish                 | Foster brushed                                                  |
| Material               | AISI 304 stainless steel                                        |
| Texture                | Foster brushed                                                  |
| Base                   | 80 cm                                                           |
| Dimensions             | 835x515 mm                                                      |
| Standard fittings      | Fixing hooks, gasket, drain, overflow and siphon, boxed packing |
| Mixer holes            | 3 standard holes                                                |
| Built-in hole          | View technical data sheet                                       |

| Drainer         | No                                        |
|-----------------|-------------------------------------------|
| Width           | 84 cm                                     |
| Bowl dimension  | 710x400mm                                 |
| Number of bowls | 1 bowl                                    |
| Waste fitting   | Drain with automatic control SPACE (PUSH) |

#### **TECHNICAL DATA**