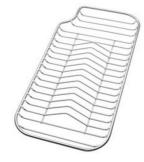

## **EQUIPMENT**

1 x Eclipse mixer tap 8499 000 2 x Black grid 8100 603 1 x Space Push automatic waste fitting 8407 116

basket below. Space also has a small footprint and allows the optimal use of the under-sink

compartment.

three-step system

An ingenious design that makes it simple to use a large set of optional accessories. On the topmost supporting step, the innovative Black grids slide, creating a large and practical surface to rinse food and crockery. The second step is meant to support and allow the sliding of a complete combination of accessories, which make some operations practical and safe: rinse, drain, slice, grate... everything can be done inside the sink. The new Black grids strongly characterize aesthetics and functionality. Hygienic, with great lightness, resistance and ease of cleaning, they are also 100% ecological, a respectful choice for nature and the environment that surrounds us.

### **EQUIPMENT**

Mixer Tap Eclipse

Space Push automatic waste fitting

Black grid