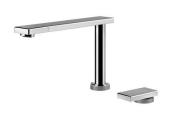

## **EQUIPMENT**

1 x Eclipse mixer tap 8499 000 2 x Black grid 8100 603 1 x Space Push automatic waste fitting 8407 116

### **EQUIPMENT**

Mixer Tap Eclipse

Space Push automatic waste fitting

Black grid