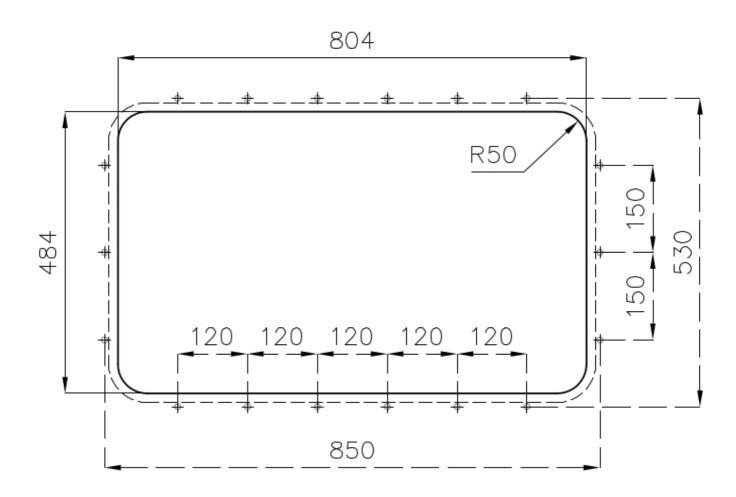

### **DETAILS**

| Edge/Installation Type | Undermount                                                      |
|------------------------|-----------------------------------------------------------------|
| Finish                 | Foster brushed                                                  |
| Material               | AISI 304 stainless steel                                        |
| Texture                | Foster brushed                                                  |
| Base                   | 80 cm                                                           |
| Dimensions             | 835x515 mm                                                      |
| Standard fittings      | Fixing hooks, gasket, drain, overflow and siphon, boxed packing |
| Mixer holes            | 3 standard holes                                                |
| Built-in hole          | View technical data sheet                                       |

#### **TECHNICAL DATA**