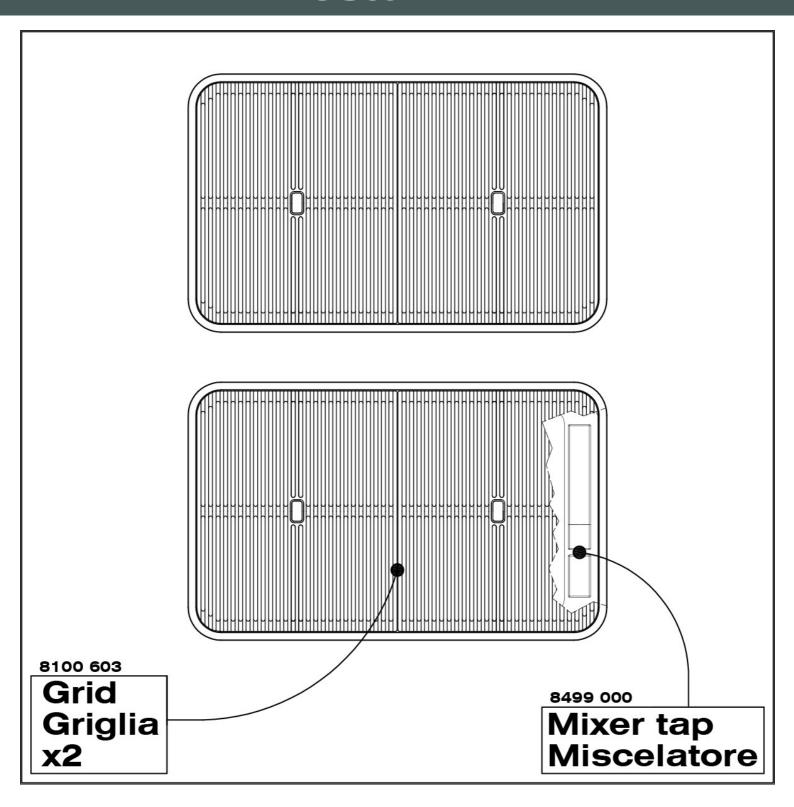

## **EQUIPMENT**

1 x Eclipse mixer tap 8499 000 2 x Black grid 8100 603 1 x Space Push automatic waste fitting 8407 116

### **EQUIPMENT**

Mixer Tap Eclipse

Space Push automatic waste fitting

Black grid