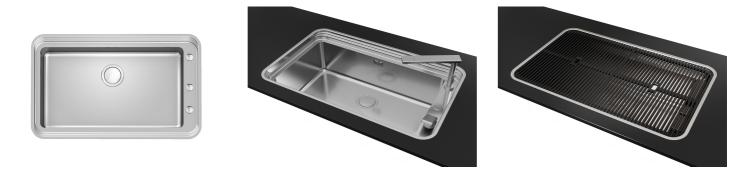

### **DETAILS**

| Edge/Installation Type | Flush-mount   Top-mount                                         |
|------------------------|-----------------------------------------------------------------|
| Finish                 | Foster brushed                                                  |
| Material               | AISI 304 stainless steel                                        |
| Texture                | Foster brushed                                                  |
| Base                   | 80 cm                                                           |
| Dimensions             | 835x515 mm                                                      |
| Standard fittings      | Fixing hooks, gasket, drain, overflow and siphon, boxed packing |
| Mixer holes            | 3 standard holes                                                |
| Built-in hole          | View technical data sheet                                       |
|                        |                                                                 |

| Drainer         | No                                        |
|-----------------|-------------------------------------------|
| Width           | 84 cm                                     |
| Bowl dimension  | 710x400mm                                 |
| Number of bowls | 1 bowl                                    |
| Waste fitting   | Drain with automatic control SPACE (PUSH) |

## **EQUIPMENT**

1 x Eclipse mixer tap 8499 000 2 x Black grid 8100 603 1 x Space Push automatic waste fitting 8407 116

basket below. Space also has a small footprint and allows the optimal use of the under-sink

compartment.

three-step system

An ingenious design that makes it simple to use a large set of optional accessories. On the topmost supporting step, the innovative Black grids slide, creating a large and practical surface to rinse food and crockery. The second step is meant to support and allow the sliding of a complete combination of accessories, which make some operations practical and safe: rinse, drain, slice, grate... everything can be done inside the sink. The new Black grids strongly characterize aesthetics and functionality. Hygienic, with great lightness, resistance and ease of cleaning, they are also 100% ecological, a respectful choice for nature and the environment that surrounds us.