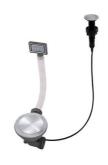

## **EQUIPMENT**

1 x Eclipse mixer tap 8499 000 2 x Black grid 8100 603 1 x Space Push automatic waste fitting 8407 116

### **FEATURES**

| Space waste fitting     | The elegant SPACE steel cap closes the drain and leaves no visible residues collected in the                                                                                                                |
|-------------------------|-------------------------------------------------------------------------------------------------------------------------------------------------------------------------------------------------------------|
| Small radius            | Bowls with squared shapes with a modern design and an increased capacity, for a minimal aesthetics connected with an extreme practicity.                                                                    |
| Perimetral overflow     | The overflow is always a security on the Foster sinks that prevents the overflow of water in case of oversights. The perimeter drain solution improves aesthetics thanks to its square and essential shape. |
| Deep bowls              | This bowls reach an important depth, over 20 cm, thanks to the advanced production technology, that can be offer great capiency and practicity in all the washing operations.                               |
| Automatic waste fitting | The waste-fitting with round remote knob is supplied; a practical accessory which makes it unnecessary to get wet in order to drain the water from the bowl.                                                |

## **EQUIPMENT**

Mixer Tap Eclipse

Space Push automatic waste fitting

Black grid