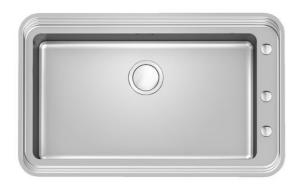

# Sink Triplo Invaso Workstation

Kitchen Sinks

Code: 1491 059 - Filotop

### **DETAILS**

| Edge/Installation Type | Flush-mount   Top-mount                                         |
|------------------------|-----------------------------------------------------------------|
| Finish                 | Foster brushed                                                  |
| Material               | AISI 304 stainless steel                                        |
| Texture                | Foster brushed                                                  |
| Base                   | 80 cm                                                           |
| Dimensions             | 835x515 mm                                                      |
| Standard fittings      | Fixing hooks, gasket, drain, overflow and siphon, boxed packing |
| Mixer holes            | 3 standard holes                                                |
| Built-in hole          | View technical data sheet                                       |
|                        |                                                                 |

| Drainer         | No                                        |
|-----------------|-------------------------------------------|
| Width           | 84 cm                                     |
| Bowl dimension  | 710x400mm                                 |
| Number of bowls | 1 bowl                                    |
| Waste fitting   | Drain with automatic control SPACE (PUSH) |