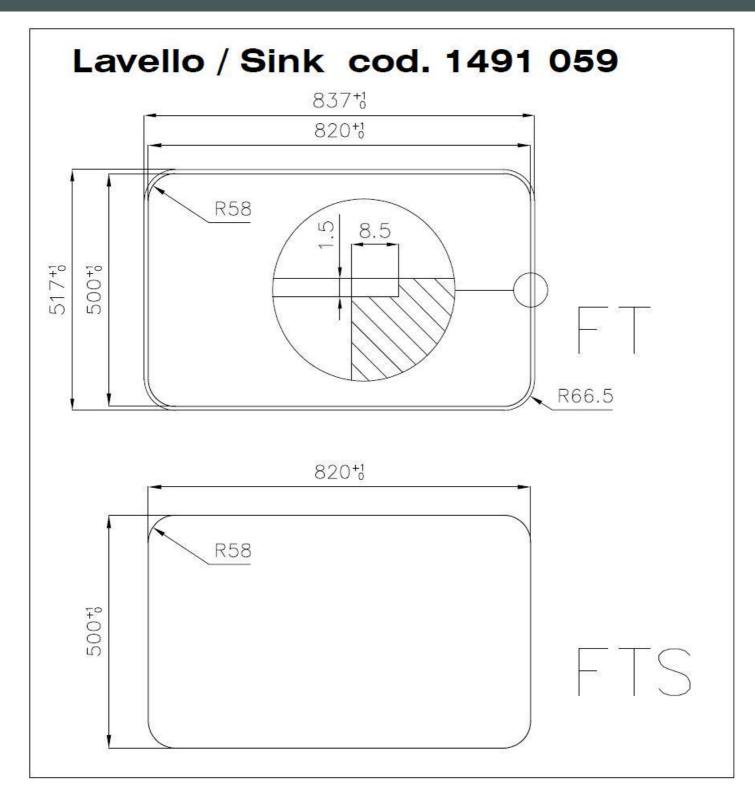

### **DETAILS**

| Edge/Installation Type | Flush-mount   Top-mount                                         |
|------------------------|-----------------------------------------------------------------|
| Finish                 | Foster brushed                                                  |
| Material               | AISI 304 stainless steel                                        |
| Texture                | Foster brushed                                                  |
| Base                   | 80 cm                                                           |
| Dimensions             | 835x515 mm                                                      |
| Standard fittings      | Fixing hooks, gasket, drain, overflow and siphon, boxed packing |
| Mixer holes            | 3 standard holes                                                |
| Built-in hole          | View technical data sheet                                       |
|                        |                                                                 |

| Drainer         | No                                        |
|-----------------|-------------------------------------------|
| Width           | 84 cm                                     |
| Bowl dimension  | 710x400mm                                 |
| Number of bowls | 1 bowl                                    |
| Waste fitting   | Drain with automatic control SPACE (PUSH) |