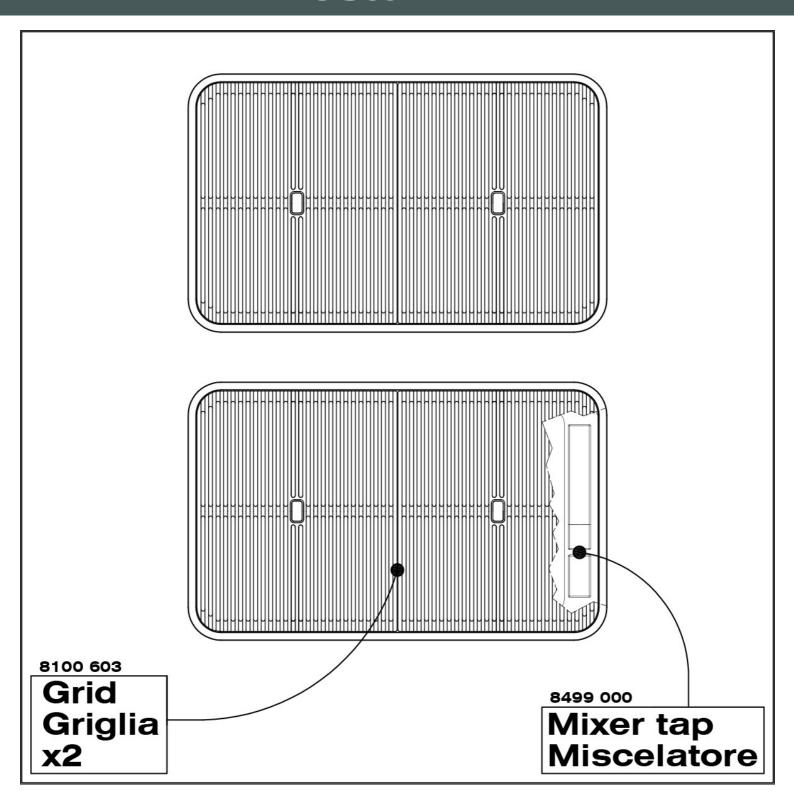

## **EQUIPMENT**

1 x Eclipse mixer tap 8499 000 2 x Black grid 8100 603 1 x Space Push automatic waste fitting 8407 116

## **EQUIPMENT**

Mixer Tap Eclipse

Space Push automatic waste fitting

Black grid