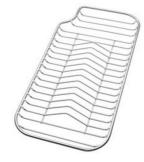

## **EQUIPMENT**

1 x Eclipse mixer tap 8499 000 2 x Black grid 8100 603 1 x Space Push automatic waste fitting 8407 116

## **EQUIPMENT**

Mixer Tap Eclipse

Space Push automatic waste fitting

Black grid