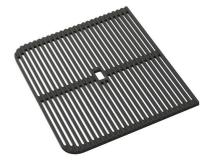

## **EQUIPMENT**

1 x Eclipse mixer tap 8499 000 2 x Black grid 8100 603 1 x Space Push automatic waste fitting 8407 116

basket below. Space also has a small footprint and allows the optimal use of the under-sink

compartment.

three-step system

An ingenious design that makes it simple to use a large set of optional accessories. On the topmost supporting step, the innovative Black grids slide, creating a large and practical surface to rinse food and crockery. The second step is meant to support and allow the sliding of a complete combination of accessories, which make some operations practical and safe: rinse, drain, slice, grate... everything can be done inside the sink. The new Black grids strongly characterize aesthetics and functionality. Hygienic, with great lightness, resistance and ease of cleaning, they are also 100% ecological, a respectful choice for nature and the environment that surrounds us.

## **EQUIPMENT**

Mixer Tap Eclipse

Space Push automatic waste fitting

Black grid