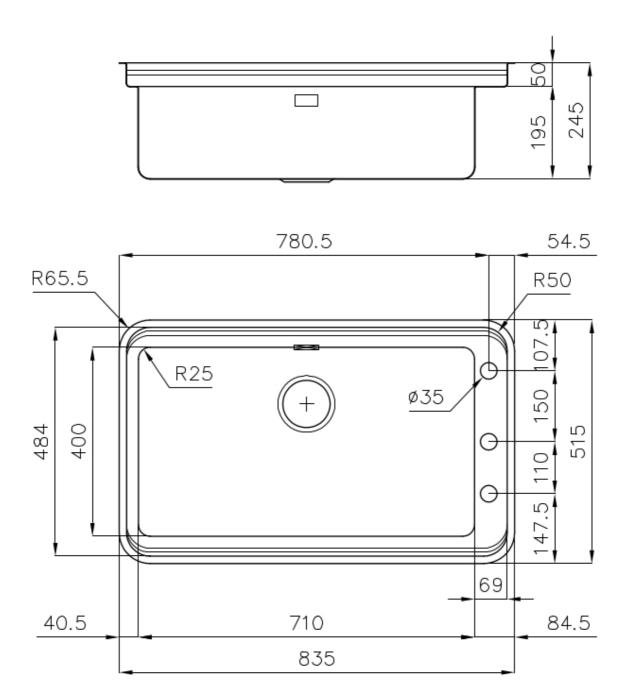

### **DETAILS**

| Edge/Installation Type | Flush-mount   Top-mount                                         |
|------------------------|-----------------------------------------------------------------|
| Finish                 | Foster brushed                                                  |
| Material               | AISI 304 stainless steel                                        |
| Texture                | Foster brushed                                                  |
| Base                   | 80 cm                                                           |
| Dimensions             | 835x515 mm                                                      |
| Standard fittings      | Fixing hooks, gasket, drain, overflow and siphon, boxed packing |
| Mixer holes            | 3 standard holes                                                |
| Built-in hole          | View technical data sheet                                       |
|                        |                                                                 |

| Drainer         | No                                        |
|-----------------|-------------------------------------------|
| Width           | 84 cm                                     |
| Bowl dimension  | 710x400mm                                 |
| Number of bowls | 1 bowl                                    |
| Waste fitting   | Drain with automatic control SPACE (PUSH) |