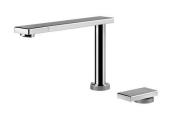

## **EQUIPMENT**

1 x Eclipse mixer tap 8499 000 2 x Black grid 8100 603 1 x Space Push automatic waste fitting 8407 116

## **EQUIPMENT**

Mixer Tap Eclipse

Space Push automatic waste fitting

Black grid