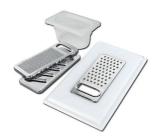

White bowl

Glass chopping board

Graters kit with ring-holder and food collection tray

Stainless steel perforated tray