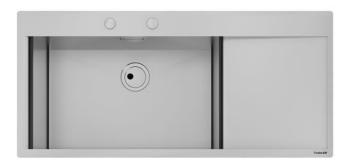

### **Sink New Wave**

Kitchen Sinks Code: 1416 002

#### **DETAILS**

| Edge/Installation Type | Flush-mount   Top-mount                                         |
|------------------------|-----------------------------------------------------------------|
| Finish                 | Foster brushed                                                  |
| Material               | AISI 304 stainless steel                                        |
| Texture                | Brushed in line                                                 |
| Base                   | 80 cm                                                           |
| Dimensions             | 1160x520 mm                                                     |
| Standard fittings      | Fixing hooks, gasket, drain, overflow and siphon, boxed packing |
| Mixer holes            | 2 standard holes                                                |
| Built-in hole          | View technical data sheet                                       |
|                        |                                                                 |

| Drainer                    | Yes                                                                                                                                                                                                                                                              |
|----------------------------|------------------------------------------------------------------------------------------------------------------------------------------------------------------------------------------------------------------------------------------------------------------|
| Width                      | 116 cm                                                                                                                                                                                                                                                           |
| Bowl dimension             | 710x400mm                                                                                                                                                                                                                                                        |
| Number of bowls            | 1 bowl                                                                                                                                                                                                                                                           |
| Waste fitting              | Drain with automatic control SPACE                                                                                                                                                                                                                               |
| FEATURES                   |                                                                                                                                                                                                                                                                  |
| Automatic waste fitting    | The waste-fitting with round remote knob is supplied; a practical accessory which makes it unnecessary to get wet in order to drain the water from the bowl.                                                                                                     |
| Diamond-shape bottom       | The draining of water is an important feature in a sink, and it's always taken good care of in Foster products. In the bent-welded sinks, which would have a flat bottom, the proper draining is guaranteed by the elegant beveling, which helps the water flow. |
| Double mixer hole          | The large tap counter is already fitted with a series of 2 tap holes. In the second hole it is possible to install the remote control of the automatic drain or, alternatively, a practical soap dispenser.                                                      |
| High thickness             | 1mm thick steel. A significant thickness, which guarantees the maximum sturdiness and durability.                                                                                                                                                                |
| new wave - perfect profile | The wave is the exclusive feature of the New Wave sinks, a sinuous element that breaks the minimalistic rigor of square bowl and makes it more flexible - awarded with the prestigious Reddot Design Award 2015.                                                 |
| Perimetral overflow        | The overflow is always a security on the Foster sinks that prevents the overflow of water in case of oversights. The perimeter drain solution improves aesthetics thanks to its square and essential shape.                                                      |
| Save space system          | Drain and siphon are designed to leave as much space as possible in the under-sink area, more and more useful today for theseparate waste collection systems.                                                                                                    |