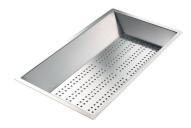

White bowl

Glass chopping board

Graters kit with ring-holder and food collection tray

Stainless steel perforated tray