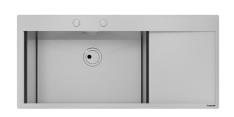

### **Sink New Wave**

Kitchen Sinks Code: 1416 002

#### **DETAILS**

| Edge/Installation Type | Flush-mount   Top-mount                                         |
|------------------------|-----------------------------------------------------------------|
| Finish                 | Foster brushed                                                  |
| Material               | AISI 304 stainless steel                                        |
| Texture                | Brushed in line                                                 |
| Base                   | 80 cm                                                           |
| Dimensions             | 1160x520 mm                                                     |
| Standard fittings      | Fixing hooks, gasket, drain, overflow and siphon, boxed packing |
| Mixer holes            | 2 standard holes                                                |
| Built-in hole          | View technical data sheet                                       |
|                        |                                                                 |

| Drainer                    | Yes                                                                                                                                                                                                                                                              |
|----------------------------|------------------------------------------------------------------------------------------------------------------------------------------------------------------------------------------------------------------------------------------------------------------|
| Width                      | 116 cm                                                                                                                                                                                                                                                           |
| Bowl dimension             | 710x400mm                                                                                                                                                                                                                                                        |
| Number of bowls            | 1 bowl                                                                                                                                                                                                                                                           |
| Waste fitting              | Drain with automatic control SPACE                                                                                                                                                                                                                               |
| FEATURES                   |                                                                                                                                                                                                                                                                  |
| Automatic waste fitting    | The waste-fitting with round remote knob is supplied; a practical accessory which makes it unnecessary to get wet in order to drain the water from the bowl.                                                                                                     |
| Diamond-shape bottom       | The draining of water is an important feature in a sink, and it's always taken good care of in Foster products. In the bent-welded sinks, which would have a flat bottom, the proper draining is guaranteed by the elegant beveling, which helps the water flow. |
| Double mixer hole          | The large tap counter is already fitted with a series of 2 tap holes. In the second hole it is possible to install the remote control of the automatic drain or, alternatively, a practical soap dispenser.                                                      |
| High thickness             | 1mm thick steel. A significant thickness, which guarantees the maximum sturdiness and durability.                                                                                                                                                                |
| new wave - perfect profile | The wave is the exclusive feature of the New Wave sinks, a sinuous element that breaks the minimalistic rigor of square bowl and makes it more flexible - awarded with the prestigious Reddot Design Award 2015.                                                 |
| Perimetral overflow        | The overflow is always a security on the Foster sinks that prevents the overflow of water in case of oversights. The perimeter drain solution improves aesthetics thanks to its square and essential shape.                                                      |
| Save space system          | Drain and siphon are designed to leave as much space as possible in the under-sink area, more and more useful today for theseparate waste collection systems.                                                                                                    |