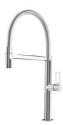

on the bottom have a small radius of 9 mm that facilitates cleaning operations.

#### **TECHNICAL DATA**





## Foster ==



#### **GALLERY**









### **EQUIPMENT**



Space automatic waste fitting

#### **OPTIONAL ACCESSORIES**



Iroko-wood twin chopping board

Cestello inox



**HPDE** Chopping board



Stainless steel colander



HPDE Twin chopping board



Stainless steel plate rack









Stainless steel plate rack



White bowl



Glass chopping board



Graters kit with ring-holder and food collection tray



Stainless steel perforated tray

#### **WARNING:**

The accessories 8159101, 8100303,8151000 are only usable in combination with 8644101 The accessories 8100154, 8154000 are only usable in combination with 8644004

#### **RECOMMENDED PAIRINGS**



Mixer Tap 1/2 Circle



Mixer Tap Play