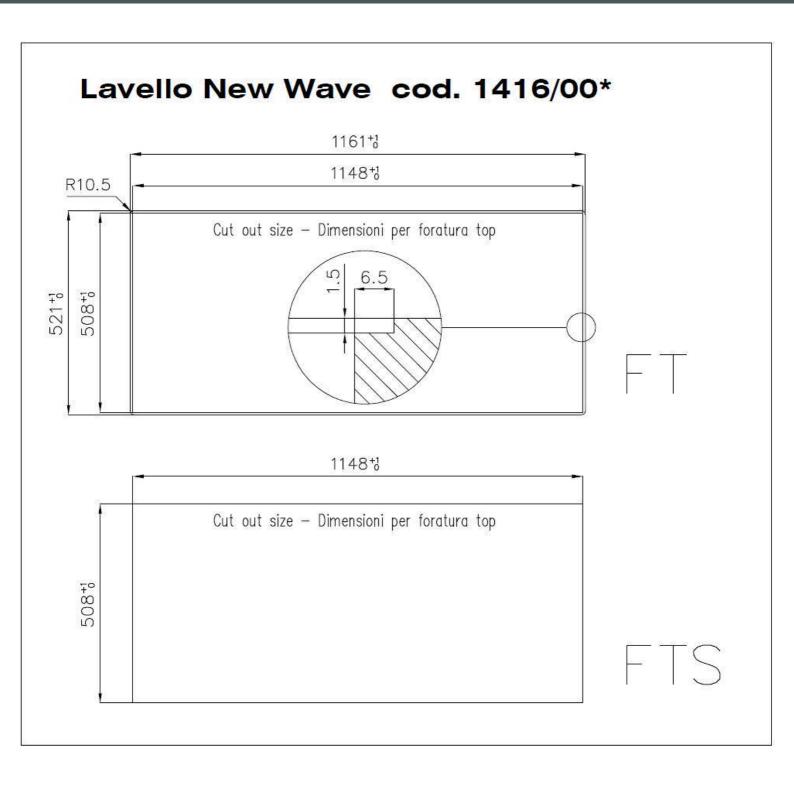

#### **DETAILS**

| Edge/Installation Type | Flush-mount   Top-mount                                         |
|------------------------|-----------------------------------------------------------------|
| Finish                 | Foster brushed                                                  |
| Material               | AISI 304 stainless steel                                        |
| Texture                | Brushed in line                                                 |
| Base                   | 80 cm                                                           |
| Dimensions             | 1160x520 mm                                                     |
| Standard fittings      | Fixing hooks, gasket, drain, overflow and siphon, boxed packing |
| Mixer holes            | 2 standard holes                                                |
| Built-in hole          | View technical data sheet                                       |
|                        |                                                                 |