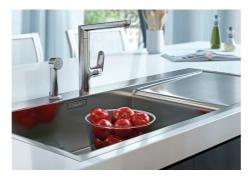

|
| Save space system          | Drain and siphon are designed to leave as much space as possible in the under-sink area, more and more useful today for theseparate waste collection systems.                                                                                                    |



Space waste fitting

The elegant SPACE steel cap closes the drain and leaves no visible residues collected in the basket below. Space also has a small footprint and allows the optimal use of the under-sink compartment.

Squared bowls - 0/9 radius

The square bowls of Foster have perfectly squared vertical edges, while those on the bottom have a small radius of 9 mm that facilitates cleaning operations.

#### **TECHNICAL DATA**





## Foster ==



#### **GALLERY**









### **EQUIPMENT**



Space automatic waste fitting

#### **OPTIONAL ACCESSORIES**



Iroko-wood twin chopping board

Cestello inox



**HPDE** Chopping board



Stainless steel colander



HPDE Twin chopping board



Stainless steel plate rack









Stainless steel plate rack



White bowl



Glass chopping board



Graters kit with ring-holder and food collection tray



Stainless steel perforated tray

#### **WARNING:**

The accessories 8159101, 8100303,8151000 are only usable in combination with 8644101 The accessories 8100154, 8154000 are only usable in combination with 8644004

#### **RECOMMENDED PAIRINGS**



Mixer Tap 1/2 Circle



Mixer Tap Play