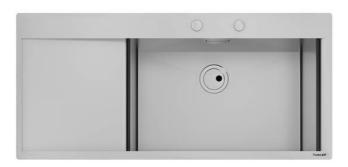

## **Sink New Wave**

Kitchen Sinks Code: 1416 001

#### **DETAILS**

| Edge/Installation Type | Flush-mount   Top-mount                                         |
|------------------------|-----------------------------------------------------------------|
| Finish                 | Foster brushed                                                  |
| Material               | AISI 304 stainless steel                                        |
| Texture                | Brushed in line                                                 |
| Base                   | 80 cm                                                           |
| Dimensions             | 1160x520 mm                                                     |
| Standard fittings      | Fixing hooks, gasket, drain, overflow and siphon, boxed packing |
| Mixer holes            | 2 standard holes                                                |
| Built-in hole          | View technical data sheet                                       |
|                        |                                                                 |

| Drainer                    | Yes                                                                                                                                                                                                                                                              |
|----------------------------|------------------------------------------------------------------------------------------------------------------------------------------------------------------------------------------------------------------------------------------------------------------|
| Width                      | 116 cm                                                                                                                                                                                                                                                           |
| Bowl dimension             | 710x400mm                                                                                                                                                                                                                                                        |
| Number of bowls            | 1 bowl                                                                                                                                                                                                                                                           |
| Waste fitting              | Drain with automatic control SPACE                                                                                                                                                                                                                               |
| FEATURES                   |                                                                                                                                                                                                                                                                  |
| Automatic waste fitting    | The waste-fitting with round remote knob is supplied; a practical accessory which makes it unnecessary to get wet in order to drain the water from the bowl.                                                                                                     |
| Diamond-shape bottom       | The draining of water is an important feature in a sink, and it's always taken good care of in Foster products. In the bent-welded sinks, which would have a flat bottom, the proper draining is guaranteed by the elegant beveling, which helps the water flow. |
| Double mixer hole          | The large tap counter is already fitted with a series of 2 tap holes. In the second hole it is possible to install the remote control of the automatic drain or, alternatively, a practical soap dispenser.                                                      |
| High thickness             | 1mm thick steel. A significant thickness, which guarantees the maximum sturdiness and durability.                                                                                                                                                                |
| new wave - perfect profile | The wave is the exclusive feature of the New Wave sinks, a sinuous element that breaks the minimalistic rigor of square bowl and makes it more flexible - awarded with the prestigious Reddot Design Award 2015.                                                 |
| Perimetral overflow        | The overflow is always a security on the Foster sinks that prevents the overflow of water in case of oversights. The perimeter drain solution improves aesthetics thanks to its square and essential shape.                                                      |
| Save space system          | Drain and siphon are designed to leave as much space as possible in the under-sink area, more and more useful today for theseparate waste collection systems.                                                                                                    |