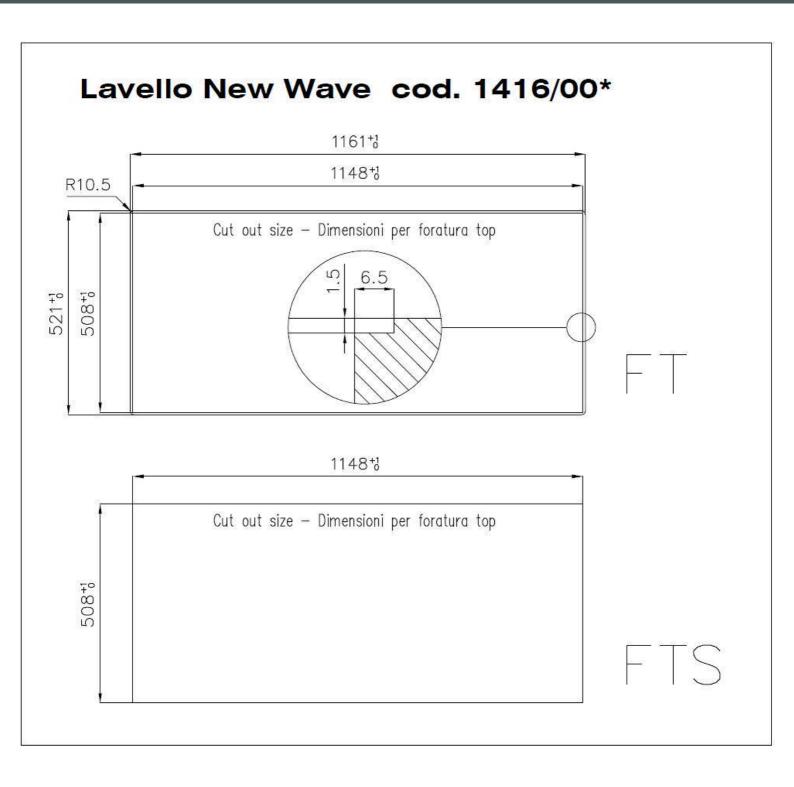

#### **DETAILS**

| Edge/Installation Type | Flush-mount   Top-mount                                         |
|------------------------|-----------------------------------------------------------------|
| Finish                 | Foster brushed                                                  |
| Material               | AISI 304 stainless steel                                        |
| Texture                | Brushed in line                                                 |
| Base                   | 80 cm                                                           |
| Dimensions             | 1160x520 mm                                                     |
| Standard fittings      | Fixing hooks, gasket, drain, overflow and siphon, boxed packing |
| Mixer holes            | 2 standard holes                                                |
| Built-in hole          | View technical data sheet                                       |
|                        |                                                                 |

#### **TECHNICAL DATA**