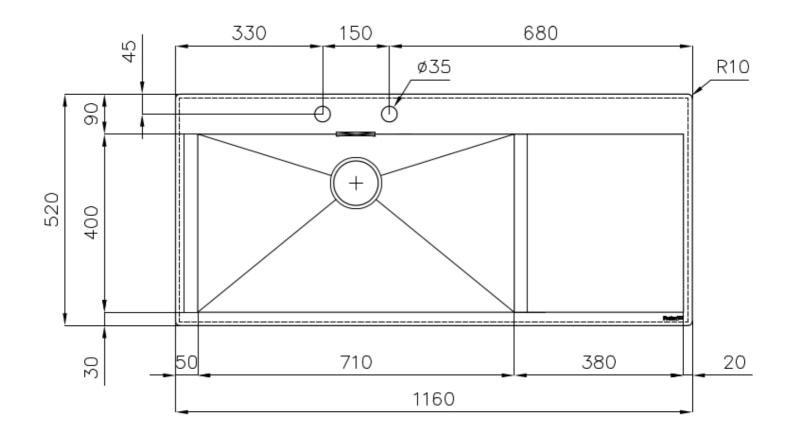

#### **DETAILS**

| Edge/Installation Type | Flush-mount   Top-mount                                         |
|------------------------|-----------------------------------------------------------------|
| Finish                 | Foster brushed                                                  |
| Material               | AISI 304 stainless steel                                        |
| Texture                | Brushed in line                                                 |
| Base                   | 80 cm                                                           |
| Dimensions             | 1160x520 mm                                                     |
| Standard fittings      | Fixing hooks, gasket, drain, overflow and siphon, boxed packing |
| Mixer holes            | 2 standard holes                                                |
| Built-in hole          | View technical data sheet                                       |
|                        |                                                                 |

| Drainer                    | Yes                                                                                                                                                                                                                                                              |
|----------------------------|------------------------------------------------------------------------------------------------------------------------------------------------------------------------------------------------------------------------------------------------------------------|
| Width                      | 116 cm                                                                                                                                                                                                                                                           |
| Bowl dimension             | 710x400mm                                                                                                                                                                                                                                                        |
| Number of bowls            | 1 bowl                                                                                                                                                                                                                                                           |
| Waste fitting              | Drain with automatic control SPACE                                                                                                                                                                                                                               |
| FEATURES                   |                                                                                                                                                                                                                                                                  |
| Automatic waste fitting    | The waste-fitting with round remote knob is supplied; a practical accessory which makes it unnecessary to get wet in order to drain the water from the bowl.                                                                                                     |
| Diamond-shape bottom       | The draining of water is an important feature in a sink, and it's always taken good care of in Foster products. In the bent-welded sinks, which would have a flat bottom, the proper draining is guaranteed by the elegant beveling, which helps the water flow. |
| Double mixer hole          | The large tap counter is already fitted with a series of 2 tap holes. In the second hole it is possible to install the remote control of the automatic drain or, alternatively, a practical soap dispenser.                                                      |
| High thickness             | 1mm thick steel. A significant thickness, which guarantees the maximum sturdiness and durability.                                                                                                                                                                |
| new wave - perfect profile | The wave is the exclusive feature of the New Wave sinks, a sinuous element that breaks the minimalistic rigor of square bowl and makes it more flexible - awarded with the prestigious Reddot Design Award 2015.                                                 |
| Perimetral overflow        | The overflow is always a security on the Foster sinks that prevents the overflow of water in case of oversights. The perimeter drain solution improves aesthetics thanks to its square and essential shape.                                                      |
| Save space system          | Drain and siphon are designed to leave as much space as possible in the under-sink area, more and more useful today for theseparate waste collection systems.                                                                                                    |