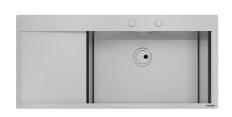

## **Sink New Wave**

Kitchen Sinks Code: 1416 001

#### **DETAILS**

| Edge/Installation Type | Flush-mount   Top-mount                                         |
|------------------------|-----------------------------------------------------------------|
| Finish                 | Foster brushed                                                  |
| Material               | AISI 304 stainless steel                                        |
| Texture                | Brushed in line                                                 |
| Base                   | 80 cm                                                           |
| Dimensions             | 1160x520 mm                                                     |
| Standard fittings      | Fixing hooks, gasket, drain, overflow and siphon, boxed packing |
| Mixer holes            | 2 standard holes                                                |
| Built-in hole          | View technical data sheet                                       |
|                        |                                                                 |

| Drainer                    | Yes                                                                                                                                                                                                                                                              |
|----------------------------|------------------------------------------------------------------------------------------------------------------------------------------------------------------------------------------------------------------------------------------------------------------|
| Width                      | 116 cm                                                                                                                                                                                                                                                           |
| Bowl dimension             | 710x400mm                                                                                                                                                                                                                                                        |
| Number of bowls            | 1 bowl                                                                                                                                                                                                                                                           |
| Waste fitting              | Drain with automatic control SPACE                                                                                                                                                                                                                               |
| FEATURES                   |                                                                                                                                                                                                                                                                  |
| Automatic waste fitting    | The waste-fitting with round remote knob is supplied; a practical accessory which makes it unnecessary to get wet in order to drain the water from the bowl.                                                                                                     |
| Diamond-shape bottom       | The draining of water is an important feature in a sink, and it's always taken good care of in Foster products. In the bent-welded sinks, which would have a flat bottom, the proper draining is guaranteed by the elegant beveling, which helps the water flow. |
| Double mixer hole          | The large tap counter is already fitted with a series of 2 tap holes. In the second hole it is possible to install the remote control of the automatic drain or, alternatively, a practical soap dispenser.                                                      |
| High thickness             | 1mm thick steel. A significant thickness, which guarantees the maximum sturdiness and durability.                                                                                                                                                                |
| new wave - perfect profile | The wave is the exclusive feature of the New Wave sinks, a sinuous element that breaks the minimalistic rigor of square bowl and makes it more flexible - awarded with the prestigious Reddot Design Award 2015.                                                 |
| Perimetral overflow        | The overflow is always a security on the Foster sinks that prevents the overflow of water in case of oversights. The perimeter drain solution improves aesthetics thanks to its square and essential shape.                                                      |
| Save space system          | Drain and siphon are designed to leave as much space as possible in the under-sink area, more and more useful today for theseparate waste collection systems.                                                                                                    |