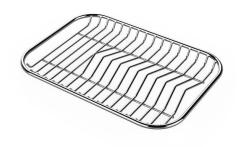

White bowl

Glass chopping board

Graters kit with ring-holder and food collection tray

Stainless steel perforated tray