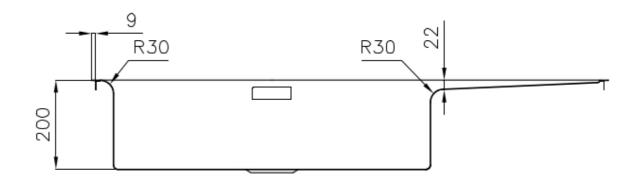

#### **DETAILS**

| Edge/Installation Type | Flush-mount   Top-mount                                         |
|------------------------|-----------------------------------------------------------------|
| Finish                 | Foster brushed                                                  |
| Material               | AISI 304 stainless steel                                        |
| Texture                | Brushed in line                                                 |
| Base                   | 80 cm                                                           |
| Dimensions             | 1160x520 mm                                                     |
| Standard fittings      | Fixing hooks, gasket, drain, overflow and siphon, boxed packing |
| Mixer holes            | 2 standard holes                                                |
| Built-in hole          | View technical data sheet                                       |
|                        |                                                                 |

Squared bowls - 0/9 radius

The square bowls of Foster have perfectly squared vertical edges, while those on the bottom have a small radius of 9 mm that facilitates cleaning operations.