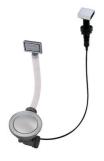

Space waste fitting

The elegant SPACE steel cap closes the drain and leaves no visible residues collected in the basket below. Space also has a small footprint and allows the optimal use of the under-sink compartment.

### **EQUIPMENT**

Space automatic waste fitting