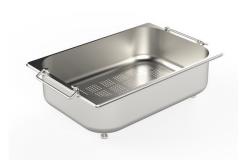

White bowl

Glass chopping board

Graters kit with ring-holder and food collection tray

Stainless steel perforated tray