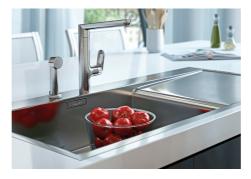

|
| Save space system          | Drain and siphon are designed to leave as much space as possible in the under-sink area, more and more useful today for theseparate waste collection systems.                                                                                                    |



Space waste fitting

The elegant SPACE steel cap closes the drain and leaves no visible residues collected in the basket below. Space also has a small footprint and allows the optimal use of the under-sink compartment.

Squared bowls - 0/9 radius

The square bowls of Foster have perfectly squared vertical edges, while those on the bottom have a small radius of 9 mm that facilitates cleaning operations.

#### **TECHNICAL DATA**





# Foster ==



#### **GALLERY**









### **EQUIPMENT**



Space automatic waste fitting

#### **OPTIONAL ACCESSORIES**



Iroko-wood twin chopping board

Cestello inox



**HPDE** Chopping board



Stainless steel colander



HPDE Twin chopping board



Stainless steel plate rack









Stainless steel plate rack



White bowl



Glass chopping board



Graters kit with ring-holder and food collection tray



Stainless steel perforated tray

#### **WARNING:**

The accessories 8159101, 8100303,8151000 are only usable in combination with 8644101 The accessories 8100154, 8154000 are only usable in combination with 8644004

#### **RECOMMENDED PAIRINGS**



Mixer Tap 1/2 Circle



Mixer Tap Play