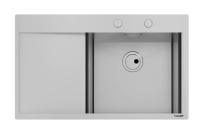

## **Sink New Wave**

Kitchen Sinks Code: 1414 001

#### **DETAILS**

| Edge/Installation Type | Flush-mount   Top-mount                                         |
|------------------------|-----------------------------------------------------------------|
| Finish                 | Foster brushed                                                  |
| Material               | AISI 304 stainless steel                                        |
| Texture                | Brushed in line                                                 |
| Base                   | 60 cm                                                           |
| Dimensions             | 860x520 mm                                                      |
| Standard fittings      | Fixing hooks, gasket, drain, overflow and siphon, boxed packing |
| Mixer holes            | 2 standard holes                                                |
| Built-in hole          | View technical data sheet                                       |

| Drainer                    | Yes                                                                                                                                                                                                                                                              |
|----------------------------|------------------------------------------------------------------------------------------------------------------------------------------------------------------------------------------------------------------------------------------------------------------|
| Width                      | 86 cm                                                                                                                                                                                                                                                            |
| Bowl dimension             | 450x400mm                                                                                                                                                                                                                                                        |
| Number of bowls            | 1 bowl                                                                                                                                                                                                                                                           |
| Waste fitting              | Drain with automatic control SPACE                                                                                                                                                                                                                               |
| FEATURES                   |                                                                                                                                                                                                                                                                  |
| Automatic waste fitting    | The waste-fitting with round remote knob is supplied; a practical accessory which makes it unnecessary to get wet in order to drain the water from the bowl.                                                                                                     |
| Diamond-shape bottom       | The draining of water is an important feature in a sink, and it's always taken good care of in Foster products. In the bent-welded sinks, which would have a flat bottom, the proper draining is guaranteed by the elegant beveling, which helps the water flow. |
| Double mixer hole          | The large tap counter is already fitted with a series of 2 tap holes. In the second hole it is possible to install the remote control of the automatic drain or, alternatively, a practical soap dispenser.                                                      |
| High thickness             | Imm thick steel. A significant thickness, which guarantees the maximum sturdiness and durability.                                                                                                                                                                |
| new wave - perfect profile | The wave is the exclusive feature of the New Wave sinks, a sinuous element that breaks the minimalistic rigor of square bowl and makes it more flexible - awarded with the prestigious Reddot Design Award 2015.                                                 |
| Perimetral overflow        | The overflow is always a security on the Foster sinks that prevents the overflow of water in case of oversights. The perimeter drain solution improves aesthetics thanks to its square and essential shape.                                                      |
| Save space system          | Drain and siphon are designed to leave as much space as possible in the under-sink area, more and more useful today for theseparate waste collection systems.                                                                                                    |