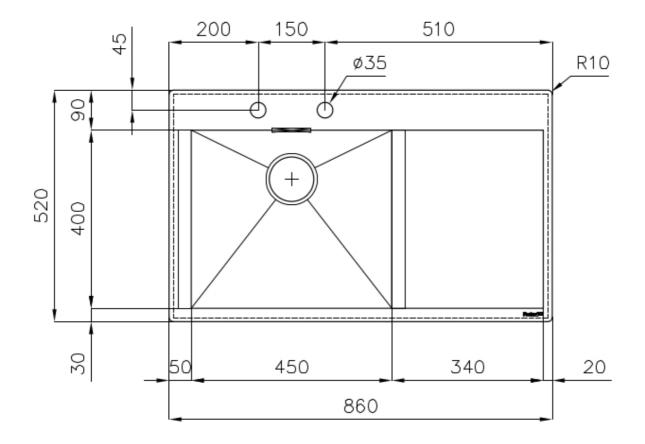

#### **DETAILS**

| Edge/Installation Type | Flush-mount   Top-mount                                         |
|------------------------|-----------------------------------------------------------------|
| Finish                 | Foster brushed                                                  |
| Material               | AISI 304 stainless steel                                        |
| Texture                | Brushed in line                                                 |
| Base                   | 60 cm                                                           |
| Dimensions             | 860x520 mm                                                      |
| Standard fittings      | Fixing hooks, gasket, drain, overflow and siphon, boxed packing |
| Mixer holes            | 2 standard holes                                                |
| Built-in hole          | View technical data sheet                                       |

| Drainer                    | Yes                                                                                                                                                                                                                                                              |
|----------------------------|------------------------------------------------------------------------------------------------------------------------------------------------------------------------------------------------------------------------------------------------------------------|
| Width                      | 86 cm                                                                                                                                                                                                                                                            |
| Bowl dimension             | 450x400mm                                                                                                                                                                                                                                                        |
| Number of bowls            | 1 bowl                                                                                                                                                                                                                                                           |
| Waste fitting              | Drain with automatic control SPACE                                                                                                                                                                                                                               |
| FEATURES                   |                                                                                                                                                                                                                                                                  |
| Automatic waste fitting    | The waste-fitting with round remote knob is supplied; a practical accessory which makes it unnecessary to get wet in order to drain the water from the bowl.                                                                                                     |
| Diamond-shape bottom       | The draining of water is an important feature in a sink, and it's always taken good care of in Foster products. In the bent-welded sinks, which would have a flat bottom, the proper draining is guaranteed by the elegant beveling, which helps the water flow. |
| Double mixer hole          | The large tap counter is already fitted with a series of 2 tap holes. In the second hole it is possible to install the remote control of the automatic drain or, alternatively, a practical soap dispenser.                                                      |
| High thickness             | Imm thick steel. A significant thickness, which guarantees the maximum sturdiness and durability.                                                                                                                                                                |
| new wave - perfect profile | The wave is the exclusive feature of the New Wave sinks, a sinuous element that breaks the minimalistic rigor of square bowl and makes it more flexible - awarded with the prestigious Reddot Design Award 2015.                                                 |
| Perimetral overflow        | The overflow is always a security on the Foster sinks that prevents the overflow of water in case of oversights. The perimeter drain solution improves aesthetics thanks to its square and essential shape.                                                      |
| Save space system          | Drain and siphon are designed to leave as much space as possible in the under-sink area, more and more useful today for theseparate waste collection systems.                                                                                                    |

#### **TECHNICAL DATA**