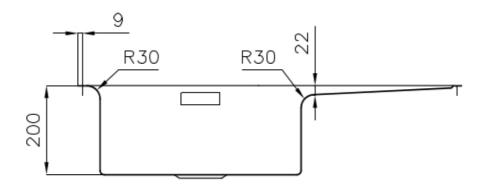

Squared bowls - 0/9 radius

The square bowls of Foster have perfectly squared vertical edges, while those on the bottom have a small radius of 9 mm that facilitates cleaning operations.