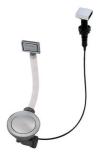

Space waste fitting

The elegant SPACE steel cap closes the drain and leaves no visible residues collected in the basket below. Space also has a small footprint and allows the optimal use of the under-sink compartment.

### **EQUIPMENT**

Space automatic waste fitting