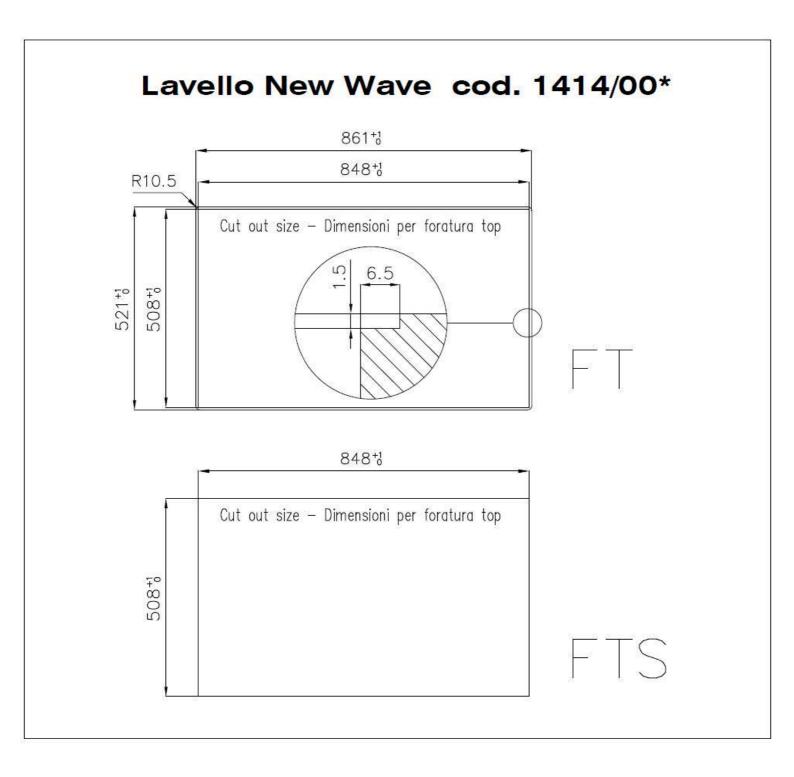

#### **DETAILS**

| Edge/Installation Type | Flush-mount   Top-mount                                         |
|------------------------|-----------------------------------------------------------------|
| Finish                 | Foster brushed                                                  |
| Material               | AISI 304 stainless steel                                        |
| Texture                | Brushed in line                                                 |
| Base                   | 60 cm                                                           |
| Dimensions             | 860x520 mm                                                      |
| Standard fittings      | Fixing hooks, gasket, drain, overflow and siphon, boxed packing |
| Mixer holes            | 2 standard holes                                                |
| Built-in hole          | View technical data sheet                                       |

#### **TECHNICAL DATA**