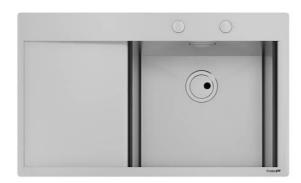

## **Sink New Wave**

Kitchen Sinks Code: 1414 001

#### **DETAILS**

| Edge/Installation Type | Flush-mount   Top-mount                                         |
|------------------------|-----------------------------------------------------------------|
| Finish                 | Foster brushed                                                  |
| Material               | AISI 304 stainless steel                                        |
| Texture                | Brushed in line                                                 |
| Base                   | 60 cm                                                           |
| Dimensions             | 860x520 mm                                                      |
| Standard fittings      | Fixing hooks, gasket, drain, overflow and siphon, boxed packing |
| Mixer holes            | 2 standard holes                                                |
| Built-in hole          | View technical data sheet                                       |

| Drainer                    | Yes                                                                                                                                                                                                                                                              |
|----------------------------|------------------------------------------------------------------------------------------------------------------------------------------------------------------------------------------------------------------------------------------------------------------|
| Width                      | 86 cm                                                                                                                                                                                                                                                            |
| Bowl dimension             | 450x400mm                                                                                                                                                                                                                                                        |
| Number of bowls            | 1 bowl                                                                                                                                                                                                                                                           |
| Waste fitting              | Drain with automatic control SPACE                                                                                                                                                                                                                               |
| FEATURES                   |                                                                                                                                                                                                                                                                  |
| Automatic waste fitting    | The waste-fitting with round remote knob is supplied; a practical accessory which makes it unnecessary to get wet in order to drain the water from the bowl.                                                                                                     |
| Diamond-shape bottom       | The draining of water is an important feature in a sink, and it's always taken good care of in Foster products. In the bent-welded sinks, which would have a flat bottom, the proper draining is guaranteed by the elegant beveling, which helps the water flow. |
| Double mixer hole          | The large tap counter is already fitted with a series of 2 tap holes. In the second hole it is possible to install the remote control of the automatic drain or, alternatively, a practical soap dispenser.                                                      |
| High thickness             | Imm thick steel. A significant thickness, which guarantees the maximum sturdiness and durability.                                                                                                                                                                |
| new wave - perfect profile | The wave is the exclusive feature of the New Wave sinks, a sinuous element that breaks the minimalistic rigor of square bowl and makes it more flexible - awarded with the prestigious Reddot Design Award 2015.                                                 |
| Perimetral overflow        | The overflow is always a security on the Foster sinks that prevents the overflow of water in case of oversights. The perimeter drain solution improves aesthetics thanks to its square and essential shape.                                                      |
| Save space system          | Drain and siphon are designed to leave as much space as possible in the under-sink area, more and more useful today for theseparate waste collection systems.                                                                                                    |