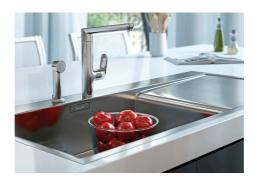

|
| Save space system          | Drain and siphon are designed to leave as much space as possible in the under-sink area, more and more useful today for theseparate waste collection systems.                                                                                                    |



Space waste fitting

The elegant SPACE steel cap closes the drain and leaves no visible residues collected in the basket below. Space also has a small footprint and allows the optimal use of the under-sink compartment.

Squared bowls - 0/9 radius

The square bowls of Foster have perfectly squared vertical edges, while those on the bottom have a small radius of 9 mm that facilitates cleaning operations.

#### **TECHNICAL DATA**





# Foster ==



#### **GALLERY**









### **EQUIPMENT**



Space automatic waste fitting

#### **OPTIONAL ACCESSORIES**



Cestello inox



HPDE Twin chopping board



Glass chopping board



Iroko-wood twin chopping board



**HPDE** Chopping board



Stainless steel colander









Stainless steel plate rack



Stainless steel plate rack



White bowl



Graters kit with ring-holder and food collection tray



Stainless steel perforated tray

#### **WARNING:**

The accessories 8159101, 8100303,8151000 are only usable in combination with 8644101 The accessories 8100154, 8154000 are only usable in combination with 8644004

#### **RECOMMENDED PAIRINGS**



Mixer Tap 1/2 Circle



Mixer Tap Play