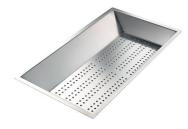

#### **OPTIONAL ACCESSORIES**

**Cestello inox** 8612 000

HDPE Chopping board 8657 001

HPDE Twin chopping board 8644 101

Stainless steel plate rack 8100 303 \* only in combination with the accessory 8644 101

8159 101 \* only in combination with the accessory 8644 101

Stainless steel perforated tray 8151 000 \* only in combination with the accessory 8644 101