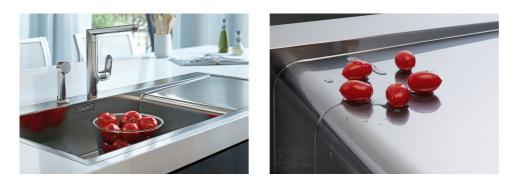

### Sink New Wave

Kitchen Sinks Code: 1410 000

Squared bowls - 0/9 radius

The square bowls of Foster have perfectly squared vertical edges, while those on the bottom have a small radius of 9 mm that facilitates cleaning operations.

#### GALLERY