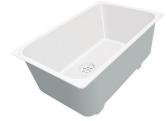

### Sink New Wave

Kitchen Sinks Code: 1410 000

### DETAILS

| Edge/Installation Type | Flush-mount   Top-mount                                         |
|------------------------|-----------------------------------------------------------------|
| Finish                 | Foster brushed                                                  |
| Material               | AISI 304 stainless steel                                        |
| Texture                | Brushed in line                                                 |
| Base                   | 60 cm                                                           |
| Dimensions             | 600x520 mm                                                      |
| Standard fittings      | Fixing hooks, gasket, drain, overflow and siphon, boxed packing |
| Mixer holes            | 2 standard holes                                                |
| Built-in hole          | View technical data sheet                                       |

| Drainer                    | No                                                                                                                                                                                                                                                                     |
|----------------------------|------------------------------------------------------------------------------------------------------------------------------------------------------------------------------------------------------------------------------------------------------------------------|
| Width                      | 60 cm                                                                                                                                                                                                                                                                  |
| Bowl dimension             | 500 x 400 mm                                                                                                                                                                                                                                                           |
| Number of bowls            | 1 bowl                                                                                                                                                                                                                                                                 |
| Waste fitting              | Drain with automatic control SPACE                                                                                                                                                                                                                                     |
| FEATURES                   |                                                                                                                                                                                                                                                                        |
| Automatic waste fitting    | The waste-fitting with round remote knob is supplied; a practical accessory which makes it unnecessary to get wet in order to drain the water from the bowl.                                                                                                           |
| Diamond-shape bottom       | The draining of water is an important feature in a sink, and it's always taken good care of in<br>Foster products. In the bent-welded sinks, which would have a flat bottom, the proper draining<br>is guaranteed by the elegant beveling, which helps the water flow. |
| Double mixer hole          | The large tap counter is already fitted with a series of 2 tap holes. In the second hole it is possible to install the remote control of the automatic drain or, alternatively, a practical soap dispenser.                                                            |
| High thickness             | 1mm thick steel. A significant thickness, which guarantees the maximum sturdiness and durability.                                                                                                                                                                      |
| new wave - perfect profile | The wave is the exclusive feature of the New Wave sinks, a sinuous element that breaks the minimalistic rigor of square bowl and makes it more flexible - awarded with the prestigious Reddot Design Award 2015.                                                       |
| Perimetral overflow        | The overflow is always a security on the Foster sinks that prevents the overflow of water in case of oversights. The perimeter drain solution improves aesthetics thanks to its square and                                                                             |

Squared bowls - 0/9 radius

The square bowls of Foster have perfectly squared vertical edges, while those on the bottom have a small radius of 9 mm that facilitates cleaning operations.