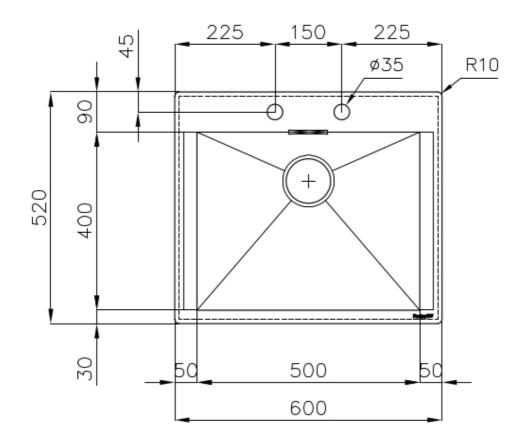

### DETAILS

| Edge/Installation Type | Flush-mount   Top-mount                                         |
|------------------------|-----------------------------------------------------------------|
| Finish                 | Foster brushed                                                  |
| Material               | AISI 304 stainless steel                                        |
| Texture                | Brushed in line                                                 |
| Base                   | 60 cm                                                           |
| Dimensions             | 600x520 mm                                                      |
| Standard fittings      | Fixing hooks, gasket, drain, overflow and siphon, boxed packing |
| Mixer holes            | 2 standard holes                                                |
| Built-in hole          | View technical data sheet                                       |

| Drainer                    | No                                                                                                                                                                                                                                                                     |
|----------------------------|------------------------------------------------------------------------------------------------------------------------------------------------------------------------------------------------------------------------------------------------------------------------|
| Width                      | 60 cm                                                                                                                                                                                                                                                                  |
| Bowl dimension             | 500 x 400 mm                                                                                                                                                                                                                                                           |
| Number of bowls            | 1 bowl                                                                                                                                                                                                                                                                 |
| Waste fitting              | Drain with automatic control SPACE                                                                                                                                                                                                                                     |
| FEATURES                   |                                                                                                                                                                                                                                                                        |
| Automatic waste fitting    | The waste-fitting with round remote knob is supplied; a practical accessory which makes it unnecessary to get wet in order to drain the water from the bowl.                                                                                                           |
| Diamond-shape bottom       | The draining of water is an important feature in a sink, and it's always taken good care of in<br>Foster products. In the bent-welded sinks, which would have a flat bottom, the proper draining<br>is guaranteed by the elegant beveling, which helps the water flow. |
| Double mixer hole          | The large tap counter is already fitted with a series of 2 tap holes. In the second hole it is possible to install the remote control of the automatic drain or, alternatively, a practical soap dispenser.                                                            |
| High thickness             | 1mm thick steel. A significant thickness, which guarantees the maximum sturdiness and durability.                                                                                                                                                                      |
| new wave - perfect profile | The wave is the exclusive feature of the New Wave sinks, a sinuous element that breaks the minimalistic rigor of square bowl and makes it more flexible - awarded with the prestigious Reddot Design Award 2015.                                                       |
| Perimetral overflow        | The overflow is always a security on the Foster sinks that prevents the overflow of water in case of oversights. The perimeter drain solution improves aesthetics thanks to its square and                                                                             |