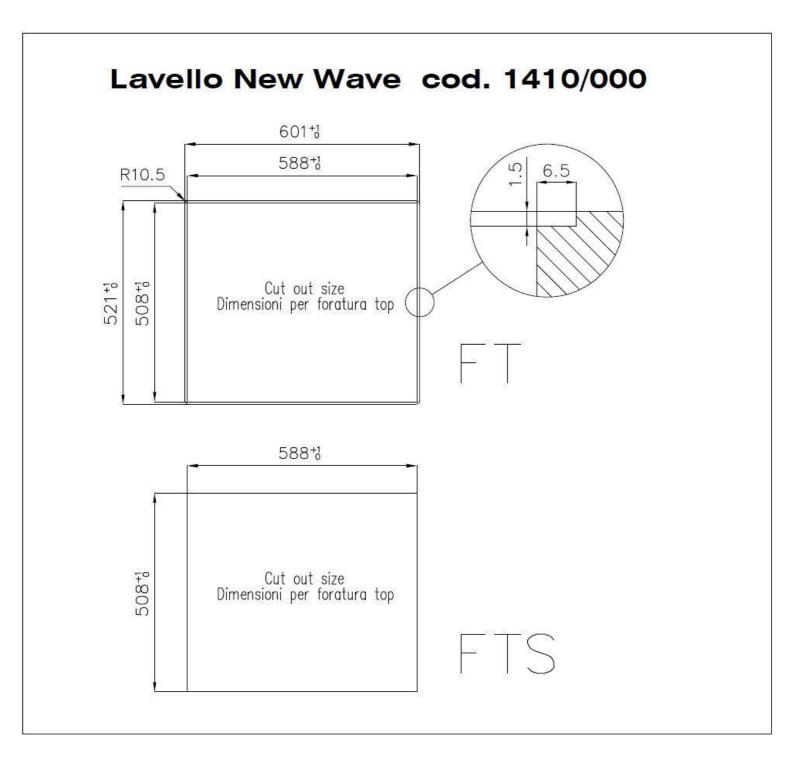

### DETAILS

| Edge/Installation Type | Flush-mount   Top-mount                                         |
|------------------------|-----------------------------------------------------------------|
| Finish                 | Foster brushed                                                  |
| Material               | AISI 304 stainless steel                                        |
| Texture                | Brushed in line                                                 |
| Base                   | 60 cm                                                           |
| Dimensions             | 600x520 mm                                                      |
| Standard fittings      | Fixing hooks, gasket, drain, overflow and siphon, boxed packing |
| Mixer holes            | 2 standard holes                                                |
| Built-in hole          | View technical data sheet                                       |