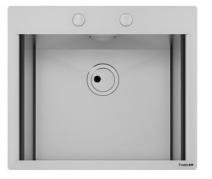

### Sink New Wave

Kitchen Sinks Code: 1410 000

### DETAILS

| Edge/Installation Type | Flush-mount   Top-mount                                         |
|------------------------|-----------------------------------------------------------------|
| Finish                 | Foster brushed                                                  |
| Material               | AISI 304 stainless steel                                        |
| Texture                | Brushed in line                                                 |
| Base                   | 60 cm                                                           |
| Dimensions             | 600x520 mm                                                      |
| Standard fittings      | Fixing hooks, gasket, drain, overflow and siphon, boxed packing |
| Mixer holes            | 2 standard holes                                                |
| Built-in hole          | View technical data sheet                                       |

| Drainer                    | No                                                                                                                                                                                                                                                                     |
|----------------------------|------------------------------------------------------------------------------------------------------------------------------------------------------------------------------------------------------------------------------------------------------------------------|
| Width                      | 60 cm                                                                                                                                                                                                                                                                  |
| Bowl dimension             | 500 x 400 mm                                                                                                                                                                                                                                                           |
| Number of bowls            | 1 bowl                                                                                                                                                                                                                                                                 |
| Waste fitting              | Drain with automatic control SPACE                                                                                                                                                                                                                                     |
| FEATURES                   |                                                                                                                                                                                                                                                                        |
| Automatic waste fitting    | The waste-fitting with round remote knob is supplied; a practical accessory which makes it unnecessary to get wet in order to drain the water from the bowl.                                                                                                           |
| Diamond-shape bottom       | The draining of water is an important feature in a sink, and it's always taken good care of in<br>Foster products. In the bent-welded sinks, which would have a flat bottom, the proper draining<br>is guaranteed by the elegant beveling, which helps the water flow. |
| Double mixer hole          | The large tap counter is already fitted with a series of 2 tap holes. In the second hole it is possible to install the remote control of the automatic drain or, alternatively, a practical soap dispenser.                                                            |
| High thickness             | 1mm thick steel. A significant thickness, which guarantees the maximum sturdiness and durability.                                                                                                                                                                      |
| new wave - perfect profile | The wave is the exclusive feature of the New Wave sinks, a sinuous element that breaks the minimalistic rigor of square bowl and makes it more flexible - awarded with the prestigious Reddot Design Award 2015.                                                       |
| Perimetral overflow        | The overflow is always a security on the Foster sinks that prevents the overflow of water in case of oversights. The perimeter drain solution improves aesthetics thanks to its square and                                                                             |