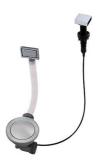

ign Award 2015                                                     |

The overflow is always a security on the Foster sinks that prevents the overflow of water in case

of oversights. The perimeter drain solution improves aesthetics thanks to its square and

Reddot Design Award 2015.

essential shape.

Perimetral overflow

#### Space waste fitting

The elegant SPACE steel cap closes the drain and leaves no visible residues collected in the basket below. Space also has a small footprint and allows the optimal use of the under-sink compartment.

Squared bowls - 0/9 radius

The square bowls of Foster have perfectly squared vertical edges, while those on the bottom have a small radius of 9 mm that facilitates cleaning operations.

#### **TECHNICAL DATA**







#### GALLERY



#### EQUIPMENT



Space automatic waste fitting

#### **OPTIONAL ACCESSORIES**



Cestello inox



HPDE Chopping board



HPDE Twin chopping board



Iroko-wood twin chopping board



Stainless steel colander



Stainless steel plate rack







Stainless steel plate rack

Stainless steel plate rack

White bowl







Glass chopping board

Graters kit with ring-holder and food collection tray

Stainless steel perforated tray

#### WARNING:

The accessories 8159101, 8100303,8151000 are only usable in combination with 8644101 The accessories 8100154, 8154000 are only usable in combination with 8644004

#### **RECOMMENDED PAIRINGS**





Mixer Tap 1/2 Circle

Mixer Tap Play