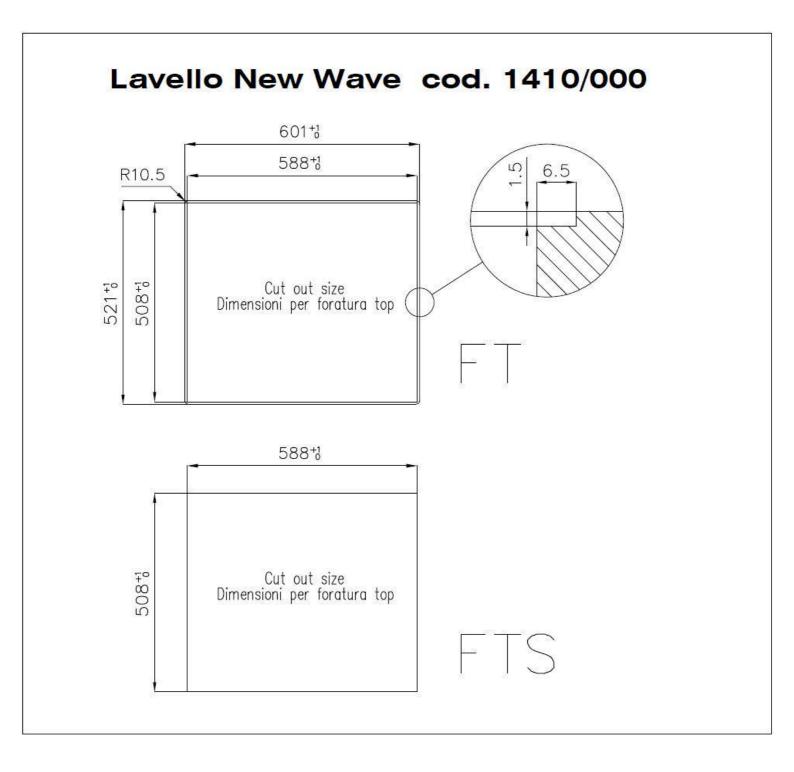

#### DETAILS

| Edge/Installation Type | Flush-mount   Top-mount                                         |
|------------------------|-----------------------------------------------------------------|
| Finish                 | Foster brushed                                                  |
| Material               | AISI 304 stainless steel                                        |
| Texture                | Brushed in line                                                 |
| Base                   | 60 cm                                                           |
| Dimensions             | 600x520 mm                                                      |
| Standard fittings      | Fixing hooks, gasket, drain, overflow and siphon, boxed packing |
| Mixer holes            | 2 standard holes                                                |
| Built-in hole          | View technical data sheet                                       |

#### **TECHNICAL DATA**