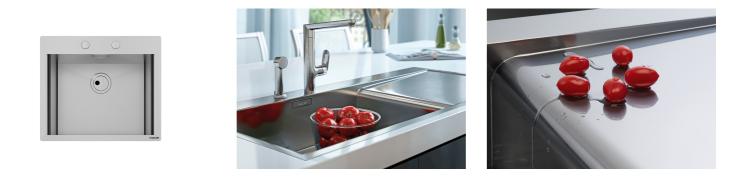

ious<br>Deddet Design Award 2015                                                     |

The overflow is always a security on the Foster sinks that prevents the overflow of water in case

of oversights. The perimeter drain solution improves aesthetics thanks to its square and

Reddot Design Award 2015.

essential shape.

Perimetral overflow

#### Space waste fitting

The elegant SPACE steel cap closes the drain and leaves no visible residues collected in the basket below. Space also has a small footprint and allows the optimal use of the under-sink compartment.

Squared bowls - 0/9 radius

The square bowls of Foster have perfectly squared vertical edges, while those on the bottom have a small radius of 9 mm that facilitates cleaning operations.

#### **TECHNICAL DATA**







#### GALLERY



#### EQUIPMENT



Space automatic waste fitting

#### **OPTIONAL ACCESSORIES**



Cestello inox



HPDE Chopping board



HPDE Twin chopping board



Iroko-wood twin chopping board



Stainless steel colander



Stainless steel plate rack







Stainless steel plate rack

Stainless steel plate rack

White bowl







Glass chopping board

Graters kit with ring-holder and food collection tray

Stainless steel perforated tray

#### WARNING:

The accessories 8159101, 8100303,8151000 are only usable in combination with 8644101 The accessories 8100154, 8154000 are only usable in combination with 8644004

#### **RECOMMENDED PAIRINGS**





Mixer Tap 1/2 Circle

Mixer Tap Play