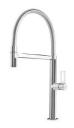

ed vertical edges, while those on the bottom have a small radius of 9 mm that facilitates cleaning operations.

#### **TECHNICAL DATA**







#### GALLERY



#### EQUIPMENT



Space automatic waste fitting

#### **OPTIONAL ACCESSORIES**



Cestello inox



HPDE Chopping board



HPDE Twin chopping board



Iroko-wood twin chopping board



Stainless steel colander



Stainless steel plate rack







Stainless steel plate rack

Stainless steel plate rack

White bowl







Glass chopping board

Graters kit with ring-holder and food collection tray

Stainless steel perforated tray

#### WARNING:

The accessories 8159101, 8100303,8151000 are only usable in combination with 8644101 The accessories 8100154, 8154000 are only usable in combination with 8644004

#### **RECOMMENDED PAIRINGS**





Mixer Tap 1/2 Circle

Mixer Tap Play