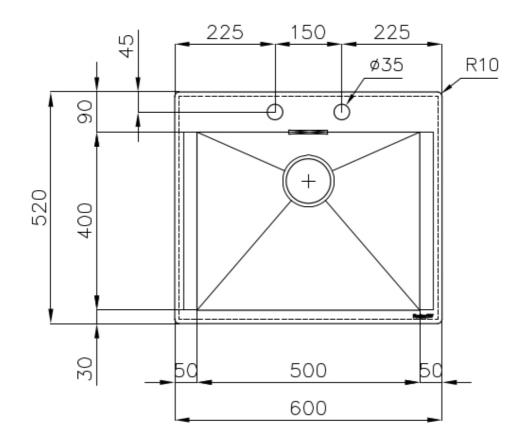

#### DETAILS

| Edge/Installation Type | Flush-mount   Top-mount                                         |
|------------------------|-----------------------------------------------------------------|
| Finish                 | Foster brushed                                                  |
| Material               | AISI 304 stainless steel                                        |
| Texture                | Brushed in line                                                 |
| Base                   | 60 cm                                                           |
| Dimensions             | 600x520 mm                                                      |
| Standard fittings      | Fixing hooks, gasket, drain, overflow and siphon, boxed packing |
| Mixer holes            | 2 standard holes                                                |
| Built-in hole          | View technical data sheet                                       |

| Drainer                    | No                                                                                                                                                                                                                                                                     |
|----------------------------|------------------------------------------------------------------------------------------------------------------------------------------------------------------------------------------------------------------------------------------------------------------------|
| Width                      | 60 cm                                                                                                                                                                                                                                                                  |
| Bowl dimension             | 500x400mm                                                                                                                                                                                                                                                              |
| Number of bowls            | 1 bowl                                                                                                                                                                                                                                                                 |
| Waste fitting              | Drain with automatic control SPACE                                                                                                                                                                                                                                     |
| FEATURES                   |                                                                                                                                                                                                                                                                        |
| Automatic waste fitting    | The waste-fitting with round remote knob is supplied; a practical accessory which makes it unnecessary to get wet in order to drain the water from the bowl.                                                                                                           |
| Diamond-shape bottom       | The draining of water is an important feature in a sink, and it's always taken good care of in<br>Foster products. In the bent-welded sinks, which would have a flat bottom, the proper draining<br>is guaranteed by the elegant beveling, which helps the water flow. |
| Double mixer hole          | The large tap counter is already fitted with a series of 2 tap holes. In the second hole it is possible to install the remote control of the automatic drain or, alternatively, a practical soap dispenser.                                                            |
| High thickness             | 1mm thick steel. A significant thickness, which guarantees the maximum sturdiness and durability.                                                                                                                                                                      |
| new wave - perfect profile | The wave is the exclusive feature of the New Wave sinks, a sinuous element that breaks the minimalistic rigor of square bowl and makes it more flexible - awarded with the prestigious<br>Deddet Design Award 2015                                                     |