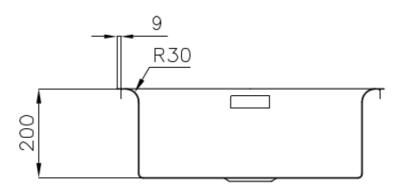

Squared bowls - 0/9 radius

The square bowls of Foster have perfectly squared vertical edges, while those on the bottom have a small radius of 9 mm that facilitates cleaning operations.