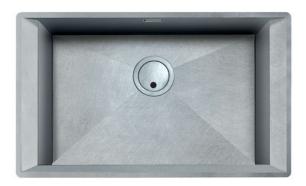

# Sink GK vintage

Kitchen Sinks Code: 1404 880

### **DETAILS**

| Edge/Installation Type | Undermount                                                      |
|------------------------|-----------------------------------------------------------------|
| Material               | AISI 304 stainless steel                                        |
| Texture                | Vintage                                                         |
| Base                   | 80 cm                                                           |
| Dimensions             | 740x450 mm                                                      |
| Standard fittings      | Fixing hooks, gasket, drain, overflow and siphon, boxed packing |
| Mixer holes            | No standard holes                                               |
| Built-in hole          | 710x420 mm                                                      |
| Drainer                | No                                                              |