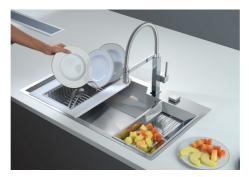

# **OPTIONAL ACCESSORIES**

HPDE twin chopping board

Iroko-wood sliding chopping board

Stainless steel plate rack

Graters kit with ring-holder and food collection tray

Stainless steel perforated tray