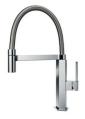

elegant SPACE steel cap closes the drain and leaves no visible residues collected in the basket below. Space also has a small footprint and allows the optimal use of the under-sink compartment.

Squared bowls - 0/9 radius

The square bowls of Foster have perfectly squared vertical edges, while those on the bottom have a small radius of 9 mm that facilitates cleaning operations.

# **TECHNICAL DATA**





# Foster ==

# **GALLERY**

















# **OPTIONAL ACCESSORIES**



HPDE twin chopping board



Iroko-wood sliding chopping board



Stainless steel plate rack



Graters kit with ring-holder and food collection tray



Stainless steel perforated tray

#### **WARNING:**

The accessories 8159101, 8100303,8151000 are only usable in combination with 8644101

# **RECOMMENDED PAIRINGS**



Mixer Tap GK



# **OPTIONAL AUTOMATIC WASTE FITTINGS**



Automatic waste fitting



Space automatic waste fitting



Space automatic waste fitting



Space Light automatic waste fitting



Space Milano automatic waste fitting



Space Push automatic waste fitting