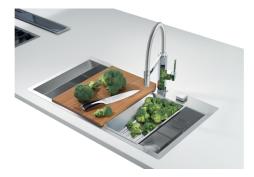

# **OPTIONAL ACCESSORIES**

HPDE twin chopping board

Iroko-wood sliding chopping board

Stainless steel plate rack

Graters kit with ring-holder and food collection tray

Stainless steel perforated tray