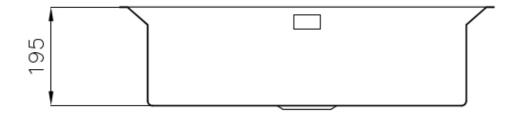

### **DETAILS**

| Edge/Installation Type | Undermount                                                      |
|------------------------|-----------------------------------------------------------------|
| Material               | AISI 304 stainless steel                                        |
| Texture                | Vintage                                                         |
| Base                   | 80 cm                                                           |
| Dimensions             | 740x450 mm                                                      |
| Standard fittings      | Fixing hooks, gasket, drain, overflow and siphon, boxed packing |
| Mixer holes            | No standard holes                                               |
| Built-in hole          | 710x420 mm                                                      |
| Drainer                | No                                                              |

| Width                | 74 cm                                                                                                                                                                                                                                                            |
|----------------------|------------------------------------------------------------------------------------------------------------------------------------------------------------------------------------------------------------------------------------------------------------------|
| Bowl dimension       | 630x400mm                                                                                                                                                                                                                                                        |
| Number of bowls      | 1 bowl                                                                                                                                                                                                                                                           |
| Waste fitting        | Drain SPACE 3,5"                                                                                                                                                                                                                                                 |
| FEATURES             |                                                                                                                                                                                                                                                                  |
| VINTAGE              | The Vintage finish gives the product a long-lived and elegant look, creating a surface that does not fear scratches.                                                                                                                                             |
| Diamond-shape bottom | The draining of water is an important feature in a sink, and it's always taken good care of in Foster products. In the bent-welded sinks, which would have a flat bottom, the proper draining is guaranteed by the elegant beveling, which helps the water flow. |
| Double mixer hole    | The large tap counter is already fitted with a series of 2 tap holes. In the second hole it is possible to install the remote control of the automatic drain or, alternatively, a practical soap dispenser.                                                      |
| High thickness       | Imm thick steel. A significant thickness, which guarantees the maximum sturdiness and durability.                                                                                                                                                                |
| Inclined recess      | A deep and inclined recess houses the burners and grigs, allowing to create a single work surface. The inclination also makes it extremely easy to clean the edges.                                                                                              |
| Perimetral overflow  | The overflow is always a security on the Foster sinks that prevents the overflow of water in case of oversights. The perimeter drain solution improves aesthetics thanks to its square and essential shape.                                                      |
| Save space system    | Drain and siphon are designed to leave as much space as possible in the under-sink area, more and more useful today for theseparate waste collection systems.                                                                                                    |
| Small radius         | Bowls with squared shapes with a modern design and an increased capacity, for a minimal aesthetics connected with an extreme practicity.                                                                                                                         |