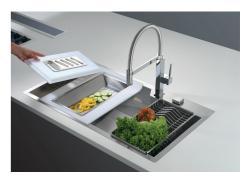

# **OPTIONAL ACCESSORIES**

HPDE twin chopping board

Iroko-wood sliding chopping board

Stainless steel plate rack

Graters kit with ring-holder and food collection tray

Stainless steel perforated tray