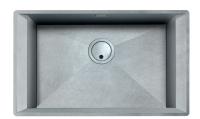

|
| Small radius         | Bowls with squared shapes with a modern design and an increased capacity, for a minimal aesthetics connected with an extreme practicity.                                                                                                                         |



Space waste fitting

The elegant SPACE steel cap closes the drain and leaves no visible residues collected in the basket below. Space also has a small footprint and allows the optimal use of the under-sink compartment.

Squared bowls - 0/9 radius

The square bowls of Foster have perfectly squared vertical edges, while those on the bottom have a small radius of 9 mm that facilitates cleaning operations.

# **TECHNICAL DATA**





# Foster ==

# **GALLERY**

















# **OPTIONAL ACCESSORIES**



HPDE twin chopping board



Iroko-wood sliding chopping board



Stainless steel plate rack



Graters kit with ring-holder and food collection tray



Stainless steel perforated tray

#### **WARNING:**

The accessories 8159101, 8100303,8151000 are only usable in combination with 8644101

# **RECOMMENDED PAIRINGS**



Mixer Tap GK



# **OPTIONAL AUTOMATIC WASTE FITTINGS**



Automatic waste fitting



Space automatic waste fitting



Space automatic waste fitting



Space Light automatic waste fitting



Space Milano automatic waste fitting



Space Push automatic waste fitting