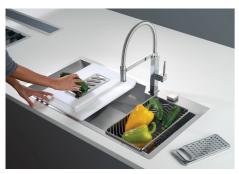

|
| Small radius         | Bowls with squared shapes with a modern design and an increased capacity, for a minimal aesthetics connected with an extreme practicity.                                                                                                                         |



Space waste fitting

The elegant SPACE steel cap closes the drain and leaves no visible residues collected in the basket below. Space also has a small footprint and allows the optimal use of the under-sink compartment.

Squared bowls - 0/9 radius

The square bowls of Foster have perfectly squared vertical edges, while those on the bottom have a small radius of 9 mm that facilitates cleaning operations.

# **TECHNICAL DATA**





# Foster ==

# **GALLERY**

















# **OPTIONAL ACCESSORIES**



HPDE twin chopping board



Iroko-wood sliding chopping board



Stainless steel plate rack



Graters kit with ring-holder and food collection tray



Stainless steel perforated tray

#### **WARNING:**

The accessories 8159101, 8100303,8151000 are only usable in combination with 8644101

# **RECOMMENDED PAIRINGS**



Mixer Tap GK



# **OPTIONAL AUTOMATIC WASTE FITTINGS**



Automatic waste fitting



Space automatic waste fitting



Space automatic waste fitting



Space Light automatic waste fitting



Space Milano automatic waste fitting



Space Push automatic waste fitting