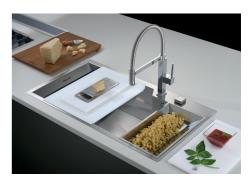

|
| Small radius         | Bowls with squared shapes with a modern design and an increased capacity, for a minimal aesthetics connected with an extreme practicity.                                                                                                                         |



Space waste fitting

The elegant SPACE steel cap closes the drain and leaves no visible residues collected in the basket below. Space also has a small footprint and allows the optimal use of the under-sink compartment.

Squared bowls - 0/9 radius

The square bowls of Foster have perfectly squared vertical edges, while those on the bottom have a small radius of 9 mm that facilitates cleaning operations.

# **TECHNICAL DATA**





# Foster ==

# **GALLERY**

















# **OPTIONAL ACCESSORIES**



HPDE twin chopping board



Iroko-wood sliding chopping board



Stainless steel plate rack



Graters kit with ring-holder and food collection tray



Stainless steel perforated tray

#### **WARNING:**

The accessories 8159101, 8100303,8151000 are only usable in combination with 8644101

# **RECOMMENDED PAIRINGS**



Mixer Tap GK



# **OPTIONAL AUTOMATIC WASTE FITTINGS**



Automatic waste fitting



Space automatic waste fitting



Space automatic waste fitting



Space Light automatic waste fitting



Space Milano automatic waste fitting



Space Push automatic waste fitting