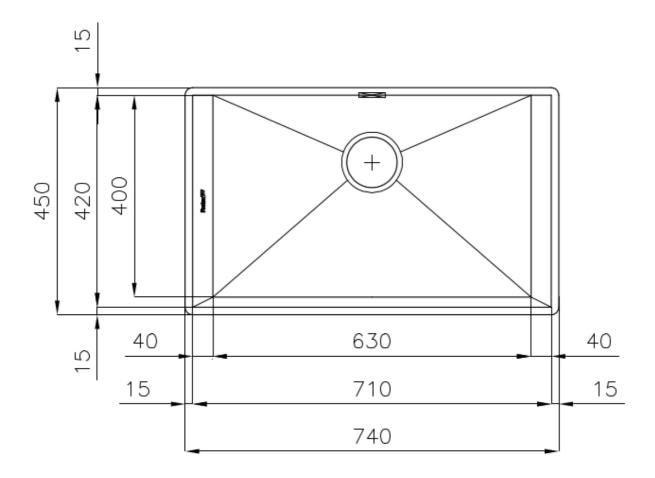

### **DETAILS**

| Edge/Installation Type | Undermount                                                      |
|------------------------|-----------------------------------------------------------------|
| Material               | AISI 304 stainless steel                                        |
| Texture                | Vintage                                                         |
| Base                   | 80 cm                                                           |
| Dimensions             | 740x450 mm                                                      |
| Standard fittings      | Fixing hooks, gasket, drain, overflow and siphon, boxed packing |
| Mixer holes            | No standard holes                                               |
| Built-in hole          | 710x420 mm                                                      |
| Drainer                | No                                                              |

| Width                | 74 cm                                                                                                                                                                                                                                                            |
|----------------------|------------------------------------------------------------------------------------------------------------------------------------------------------------------------------------------------------------------------------------------------------------------|
| Bowl dimension       | 630x400mm                                                                                                                                                                                                                                                        |
| Number of bowls      | 1 bowl                                                                                                                                                                                                                                                           |
| Waste fitting        | Drain SPACE 3,5"                                                                                                                                                                                                                                                 |
| FEATURES             |                                                                                                                                                                                                                                                                  |
| VINTAGE              | The Vintage finish gives the product a long-lived and elegant look, creating a surface that does not fear scratches.                                                                                                                                             |
| Diamond-shape bottom | The draining of water is an important feature in a sink, and it's always taken good care of in Foster products. In the bent-welded sinks, which would have a flat bottom, the proper draining is guaranteed by the elegant beveling, which helps the water flow. |
| Double mixer hole    | The large tap counter is already fitted with a series of 2 tap holes. In the second hole it is possible to install the remote control of the automatic drain or, alternatively, a practical soap dispenser.                                                      |
| High thickness       | Imm thick steel. A significant thickness, which guarantees the maximum sturdiness and durability.                                                                                                                                                                |
| Inclined recess      | A deep and inclined recess houses the burners and grigs, allowing to create a single work surface. The inclination also makes it extremely easy to clean the edges.                                                                                              |
| Perimetral overflow  | The overflow is always a security on the Foster sinks that prevents the overflow of water in case of oversights. The perimeter drain solution improves aesthetics thanks to its square and essential shape.                                                      |
| Save space system    | Drain and siphon are designed to leave as much space as possible in the under-sink area, more and more useful today for theseparate waste collection systems.                                                                                                    |
| Small radius         | Bowls with squared shapes with a modern design and an increased capacity, for a minimal aesthetics connected with an extreme practicity.                                                                                                                         |