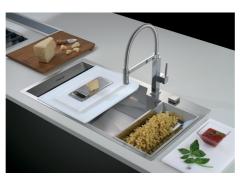

## **GALLERY**

## **OPTIONAL ACCESSORIES**

Iroko-wood sliding chopping board 8656 001

Stainless steel plate rack 8100 303

Graters kit with ring-holder and food collection tray 8159 101

Stainless steel perforated tray 8151 000