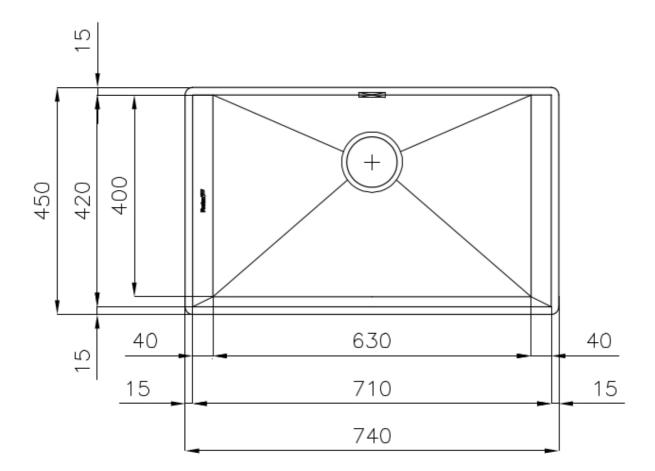

### **DETAILS**

| Finish                 | Foster brushed                                                  |
|------------------------|-----------------------------------------------------------------|
| Material               | AISI 304 stainless steel                                        |
| Texture                | Satin                                                           |
| Base                   | 80 cm                                                           |
| Edge/Installation Type | Undermount                                                      |
| Dimensions             | 740x450 mm                                                      |
| Standard fittings      | Fixing hooks, gasket, drain, overflow and siphon, boxed packing |
| Mixer holes            | No standard holes                                               |
| Built-in hole          | 710x420 mm                                                      |

| Drainer              | No                                                                                                                                                                                                                                                               |
|----------------------|------------------------------------------------------------------------------------------------------------------------------------------------------------------------------------------------------------------------------------------------------------------|
| Width                | 74 cm                                                                                                                                                                                                                                                            |
| Bowl dimension       | 630x400mm                                                                                                                                                                                                                                                        |
| Number of bowls      | 1 bowl                                                                                                                                                                                                                                                           |
| Waste fitting        | Drain SPACE 3,5"                                                                                                                                                                                                                                                 |
| FEATURES             |                                                                                                                                                                                                                                                                  |
| Diamond-shape bottom | The draining of water is an important feature in a sink, and it's always taken good care of in Foster products. In the bent-welded sinks, which would have a flat bottom, the proper draining is guaranteed by the elegant beveling, which helps the water flow. |
| Double mixer hole    | The large tap counter is already fitted with a series of 2 tap holes. In the second hole it is possible to install the remote control of the automatic drain or, alternatively, a practical soap dispenser.                                                      |
| High thickness       | Imm thick steel. A significant thickness, which guarantees the maximum sturdiness and durability.                                                                                                                                                                |
| Inclined recess      | A deep and inclined recess houses the burners and grigs, allowing to create a single work surface. The inclination also makes it extremely easy to clean the edges.                                                                                              |
| Perimetral overflow  | The overflow is always a security on the Foster sinks that prevents the overflow of water in case of oversights. The perimeter drain solution improves aesthetics thanks to its square and essential shape.                                                      |
| Save space system    | Drain and siphon are designed to leave as much space as possible in the under-sink area, more and more useful today for theseparate waste collection systems.                                                                                                    |
| Space waste fitting  | The elegant SPACE steel cap closes the drain and leaves no visible residues collected in the basket below. Space also has a small footprint and allows the optimal use of the under-sink compartment.                                                            |