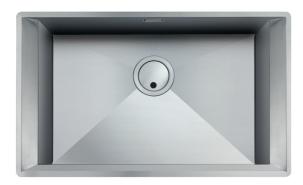

## Sink GK 1404 800

Kitchen Sinks Code: 1404 800

### **DETAILS**

| Finish                 | Foster brushed                                                  |
|------------------------|-----------------------------------------------------------------|
| Material               | AISI 304 stainless steel                                        |
| Texture                | Satin                                                           |
| Base                   | 80 cm                                                           |
| Edge/Installation Type | Undermount                                                      |
| Dimensions             | 740x450 mm                                                      |
| Standard fittings      | Fixing hooks, gasket, drain, overflow and siphon, boxed packing |
| Mixer holes            | No standard holes                                               |
| Built-in hole          | 710x420 mm                                                      |

| Drainer              | No                                                                                                                                                                                                                                                               |
|----------------------|------------------------------------------------------------------------------------------------------------------------------------------------------------------------------------------------------------------------------------------------------------------|
| Width                | 74 cm                                                                                                                                                                                                                                                            |
| Bowl dimension       | 630x400mm                                                                                                                                                                                                                                                        |
| Number of bowls      | 1 bowl                                                                                                                                                                                                                                                           |
| Waste fitting        | Drain SPACE 3,5"                                                                                                                                                                                                                                                 |
| FEATURES             |                                                                                                                                                                                                                                                                  |
| Diamond-shape bottom | The draining of water is an important feature in a sink, and it's always taken good care of in Foster products. In the bent-welded sinks, which would have a flat bottom, the proper draining is guaranteed by the elegant beveling, which helps the water flow. |
| Double mixer hole    | The large tap counter is already fitted with a series of 2 tap holes. In the second hole it is possible to install the remote control of the automatic drain or, alternatively, a practical soap dispenser.                                                      |
| High thickness       | Imm thick steel. A significant thickness, which guarantees the maximum sturdiness and durability.                                                                                                                                                                |
| Inclined recess      | A deep and inclined recess houses the burners and grigs, allowing to create a single work surface. The inclination also makes it extremely easy to clean the edges.                                                                                              |
| Perimetral overflow  | The overflow is always a security on the Foster sinks that prevents the overflow of water in case of oversights. The perimeter drain solution improves aesthetics thanks to its square and essential shape.                                                      |
| Save space system    | Drain and siphon are designed to leave as much space as possible in the under-sink area, more and more useful today for theseparate waste collection systems.                                                                                                    |
| Space waste fitting  | The elegant SPACE steel cap closes the drain and leaves no visible residues collected in the basket below. Space also has a small footprint and allows the optimal use of the under-sink compartment.                                                            |