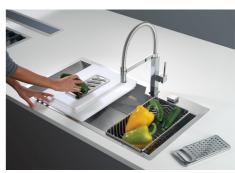

Drain and siphon are designed to leave as much space as possible in the under-sink area, more and more useful today for theseparate waste collection systems.                                                                                                    |
| Space waste fitting  | The elegant SPACE steel cap closes the drain and leaves no visible residues collected in the basket below. Space also has a small footprint and allows the optimal use of the under-sink compartment.                                                            |



Squared bowls - 0/9 radius

The square bowls of Foster have perfectly squared vertical edges, while those on the bottom have a small radius of 9 mm that facilitates cleaning operations.

## **TECHNICAL DATA**





# Foster ==

## **GALLERY**















## **OPTIONAL ACCESSORIES**







Iroko-wood sliding chopping board 8656 001



Stainless steel plate rack 8100 303



Graters kit with ring-holder and food collection tray 8159 101



Stainless steel perforated tray 8151 000

#### **WARNING:**

The accessories 8159101, 8100303,8151000 are only usable in combination with 8644101

## **RECOMMENDED PAIRINGS**



Mixer Tap GK 8488 000



## **OPTIONAL AUTOMATIC WASTE FITTINGS**



Automatic waste fitting 8407 113



Space automatic waste fitting 8407 108



Space automatic waste fitting 8407 109



Space Light automatic waste fitting 8407 117



Space Milano automatic waste fitting 8407 115



Space Push automatic waste fitting 8407 116