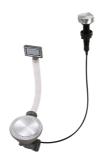

ave perfectly squared vertical edges, while those on the bottom have a small radius of 9 mm that facilitates cleaning operations.

## **TECHNICAL DATA**





# Foster ==

## **GALLERY**















## **OPTIONAL ACCESSORIES**







Iroko-wood sliding chopping board 8656 001



Stainless steel plate rack 8100 303



Graters kit with ring-holder and food collection tray 8159 101



Stainless steel perforated tray 8151 000

#### **WARNING:**

The accessories 8159101, 8100303,8151000 are only usable in combination with 8644101

## **RECOMMENDED PAIRINGS**



Mixer Tap GK 8488 000



## **OPTIONAL AUTOMATIC WASTE FITTINGS**



Automatic waste fitting 8407 113



Space automatic waste fitting 8407 108



Space automatic waste fitting 8407 109



Space Light automatic waste fitting 8407 117



Space Milano automatic waste fitting 8407 115



Space Push automatic waste fitting 8407 116