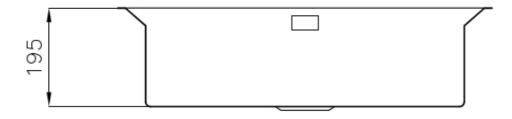

### **DETAILS**

| Finish                 | Foster brushed                                                  |
|------------------------|-----------------------------------------------------------------|
| Material               | AISI 304 stainless steel                                        |
| Texture                | Satin                                                           |
| Base                   | 80 cm                                                           |
| Edge/Installation Type | Undermount                                                      |
| Dimensions             | 740x450 mm                                                      |
| Standard fittings      | Fixing hooks, gasket, drain, overflow and siphon, boxed packing |
| Mixer holes            | No standard holes                                               |
| Built-in hole          | 710x420 mm                                                      |