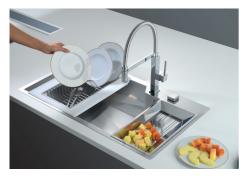

## **GALLERY**

## **OPTIONAL ACCESSORIES**

Iroko-wood sliding chopping board 8656 001

Stainless steel plate rack 8100 303

Graters kit with ring-holder and food collection tray 8159 101

Stainless steel perforated tray 8151 000