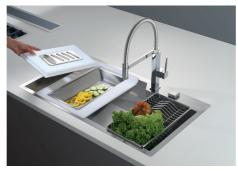

## **GALLERY**

## **OPTIONAL ACCESSORIES**

Iroko-wood sliding chopping board 8656 001

Stainless steel plate rack 8100 303

Graters kit with ring-holder and food collection tray 8159 101

Stainless steel perforated tray 8151 000