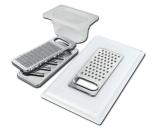

## **OPTIONAL ACCESSORIES**

Iroko-wood sliding chopping board 8656 001

Stainless steel plate rack 8100 303

Graters kit with ring-holder and food collection tray 8159 101

Stainless steel perforated tray 8151 000

#### **WARNING:**

The accessories 8159101, 8100303,8151000 are only usable in combination with 8644101