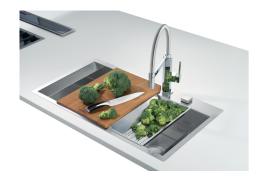

## **GALLERY**

## **OPTIONAL ACCESSORIES**

Iroko-wood sliding chopping board 8656 001

Stainless steel plate rack 8100 303

Graters kit with ring-holder and food collection tray 8159 101

Stainless steel perforated tray 8151 000