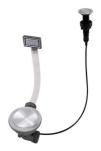

on the bottom have a small radius of 9 mm that facilitates cleaning operations.

## **TECHNICAL DATA**





# Foster ==

## **GALLERY**















## **OPTIONAL ACCESSORIES**







Iroko-wood sliding chopping board 8656 001



Stainless steel plate rack 8100 303



Graters kit with ring-holder and food collection tray 8159 101



Stainless steel perforated tray 8151 000

#### **WARNING:**

The accessories 8159101, 8100303,8151000 are only usable in combination with 8644101

## **RECOMMENDED PAIRINGS**



Mixer Tap GK 8488 000



## **OPTIONAL AUTOMATIC WASTE FITTINGS**



Automatic waste fitting 8407 113



Space automatic waste fitting 8407 108



Space automatic waste fitting 8407 109



Space Light automatic waste fitting 8407 117



Space Milano automatic waste fitting 8407 115



Space Push automatic waste fitting 8407 116