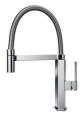

cted in the basket below. Space also has a small footprint and allows the optimal use of the under-sink compartment.                                                            |



Squared bowls - 0/9 radius

The square bowls of Foster have perfectly squared vertical edges, while those on the bottom have a small radius of 9 mm that facilitates cleaning operations.

## **TECHNICAL DATA**





# Foster ==

## **GALLERY**















## **OPTIONAL ACCESSORIES**







Iroko-wood sliding chopping board 8656 001



Stainless steel plate rack 8100 303



Graters kit with ring-holder and food collection tray 8159 101



Stainless steel perforated tray 8151 000

#### **WARNING:**

The accessories 8159101, 8100303,8151000 are only usable in combination with 8644101

## **RECOMMENDED PAIRINGS**



Mixer Tap GK 8488 000



## **OPTIONAL AUTOMATIC WASTE FITTINGS**



Automatic waste fitting 8407 113



Space automatic waste fitting 8407 108



Space automatic waste fitting 8407 109



Space Light automatic waste fitting 8407 117



Space Milano automatic waste fitting 8407 115



Space Push automatic waste fitting 8407 116