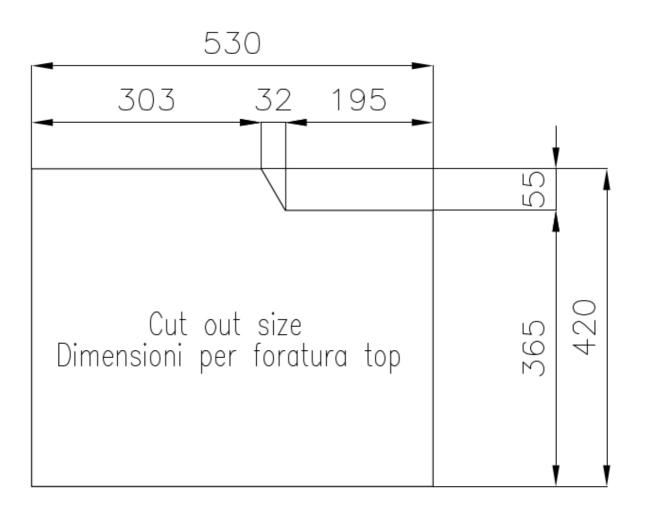

### DETAILS

| Edge/Installation Type | Undermount                                                      |
|------------------------|-----------------------------------------------------------------|
| Finish                 | Foster brushed                                                  |
| Material               | AISI 304 stainless steel                                        |
| Texture                | Brushed in line                                                 |
| Base                   | 60 cm                                                           |
| Dimensions             | 580x470 mm                                                      |
| Standard fittings      | Fixing hooks, gasket, drain, overflow and siphon, boxed packing |
| Mixer holes            | No standard holes                                               |
| Built-in hole          | View technical data sheet                                       |

### **TECHNICAL DATA**