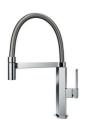

|
| Space waste fitting  | The elegant SPACE steel cap closes the drain and leaves no visible residues collected in the basket below. Space also has a small footprint and allows the optimal use of the under-sink compartment.                                                                  |

Squared bowls - 0/9 radius

The square bowls of Foster have perfectly squared vertical edges, while those on the bottom have a small radius of 9 mm that facilitates cleaning operations.

### **TECHNICAL DATA**





### GALLERY















#### **OPTIONAL ACCESSORIES**



HPDE twin chopping board



Iroko-wood sliding chopping board



Stainless steel plate rack





Graters kit with ring-holder and food collection tray

Stainless steel perforated tray

#### **RECOMMENDED PAIRINGS**



Mixer Tap GK

### **OPTIONAL AUTOMATIC WASTE FITTINGS**







Space automatic waste fitting



Space automatic waste fitting



Space Light automatic waste fitting



Space Milano automatic waste fitting



Space Push automatic waste fitting