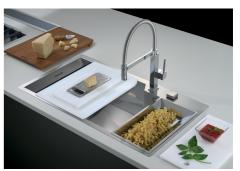

| Drain and siphon are designed to leave as much space as possible in the under-sink area, more and more useful today for theseparate waste collection systems.                                                                                                          |
| Space waste fitting  | The elegant SPACE steel cap closes the drain and leaves no visible residues collected in the basket below. Space also has a small footprint and allows the optimal use of the under-sink compartment.                                                                  |

Squared bowls - 0/9 radius

The square bowls of Foster have perfectly squared vertical edges, while those on the bottom have a small radius of 9 mm that facilitates cleaning operations.

### **TECHNICAL DATA**





### GALLERY















#### **OPTIONAL ACCESSORIES**



HPDE twin chopping board



Iroko-wood sliding chopping board



Stainless steel plate rack





Graters kit with ring-holder and food collection tray

Stainless steel perforated tray

#### **RECOMMENDED PAIRINGS**



Mixer Tap GK

### **OPTIONAL AUTOMATIC WASTE FITTINGS**







Space automatic waste fitting



Space automatic waste fitting



Space Light automatic waste fitting



Space Milano automatic waste fitting



Space Push automatic waste fitting