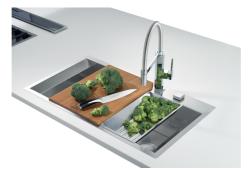

### GALLERY

#### **OPTIONAL ACCESSORIES**

HPDE twin chopping board

Iroko-wood sliding chopping board

Stainless steel plate rack

Graters kit with ring-holder and food collection tray

Stainless steel perforated tray