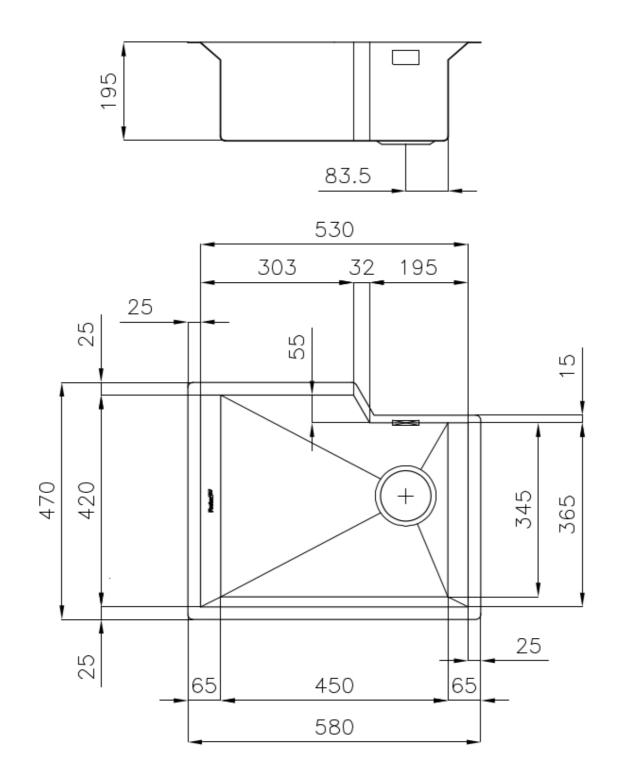

### DETAILS

| Edge/Installation Type | Undermount                                                      |
|------------------------|-----------------------------------------------------------------|
| Finish                 | Foster brushed                                                  |
| Material               | AISI 304 stainless steel                                        |
| Texture                | Brushed in line                                                 |
| Base                   | 60 cm                                                           |
| Dimensions             | 580x470 mm                                                      |
| Standard fittings      | Fixing hooks, gasket, drain, overflow and siphon, boxed packing |
| Mixer holes            | No standard holes                                               |
| Built-in hole          | View technical data sheet                                       |

| Drainer         | No               |
|-----------------|------------------|
| Width           | 58 cm            |
| Bowl dimension  | 450x400mm        |
| Number of bowls | 1 bowl           |
| Waste fitting   | Drain SPACE 3,5" |
|                 |                  |

### **TECHNICAL DATA**