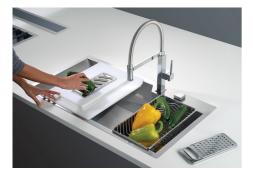

| Drain and siphon are designed to leave as much space as possible in the under-sink area, more and more useful today for theseparate waste collection systems.                                                                                                          |
| Space waste fitting  | The elegant SPACE steel cap closes the drain and leaves no visible residues collected in the basket below. Space also has a small footprint and allows the optimal use of the under-sink compartment.                                                                  |

Squared bowls - 0/9 radius

The square bowls of Foster have perfectly squared vertical edges, while those on the bottom have a small radius of 9 mm that facilitates cleaning operations.

### **TECHNICAL DATA**





### GALLERY















#### **OPTIONAL ACCESSORIES**



HPDE twin chopping board



Iroko-wood sliding chopping board



Stainless steel plate rack





Graters kit with ring-holder and food collection tray

Stainless steel perforated tray

#### **RECOMMENDED PAIRINGS**



Mixer Tap GK

### **OPTIONAL AUTOMATIC WASTE FITTINGS**







Space automatic waste fitting



Space automatic waste fitting



Space Light automatic waste fitting



Space Milano automatic waste fitting



Space Push automatic waste fitting