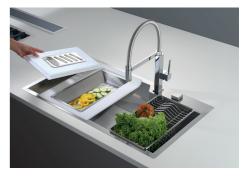

### GALLERY

#### **OPTIONAL ACCESSORIES**

HPDE twin chopping board

Iroko-wood sliding chopping board

Stainless steel plate rack

Graters kit with ring-holder and food collection tray

Stainless steel perforated tray