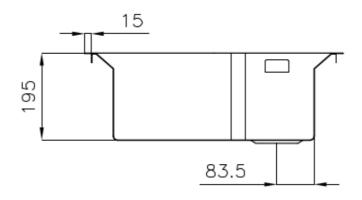

#### DETAILS

| Edge/Installation Type | Flush-mount   Top-mount                                         |
|------------------------|-----------------------------------------------------------------|
| Finish                 | Foster brushed                                                  |
| Material               | AISI 304 stainless steel                                        |
| Texture                | Brushed in line                                                 |
| Base                   | 60 cm                                                           |
| Dimensions             | 580x480 mm                                                      |
| Standard fittings      | Fixing hooks, gasket, drain, overflow and siphon, boxed packing |
| Mixer holes            | 2 standard holes                                                |
| Built-in hole          | View technical data sheet                                       |

| Drainer                 | No                                                                                                                                                                                                                                                                     |
|-------------------------|------------------------------------------------------------------------------------------------------------------------------------------------------------------------------------------------------------------------------------------------------------------------|
| Width                   | 58 cm                                                                                                                                                                                                                                                                  |
| Bowl dimension          | 450x400mm                                                                                                                                                                                                                                                              |
| Number of bowls         | 1 bowl                                                                                                                                                                                                                                                                 |
| Waste fitting           | Drain with automatic control SPACE                                                                                                                                                                                                                                     |
| FEATURES                |                                                                                                                                                                                                                                                                        |
| Automatic waste fitting | The waste-fitting with round remote knob is supplied; a practical accessory which makes it unnecessary to get wet in order to drain the water from the bowl.                                                                                                           |
| Diamond-shape bottom    | The draining of water is an important feature in a sink, and it's always taken good care of in<br>Foster products. In the bent-welded sinks, which would have a flat bottom, the proper draining<br>is guaranteed by the elegant beveling, which helps the water flow. |
| Double mixer hole       | The large tap counter is already fitted with a series of 2 tap holes. In the second hole it is possible to install the remote control of the automatic drain or, alternatively, a practical soap                                                                       |