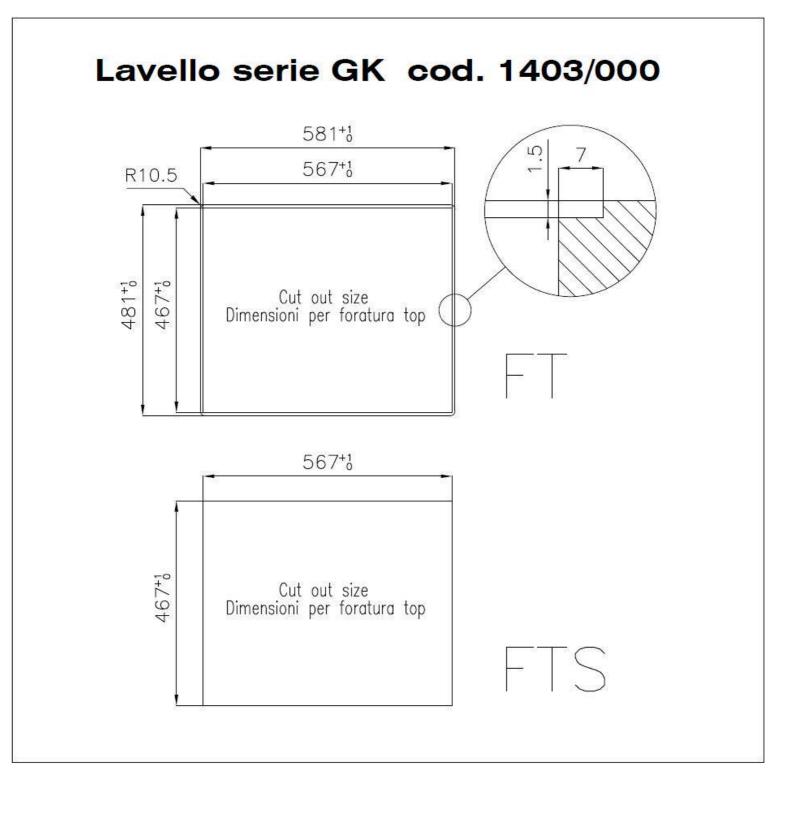

#### DETAILS

| Edge/Installation Type | Flush-mount   Top-mount                                         |
|------------------------|-----------------------------------------------------------------|
| Finish                 | Foster brushed                                                  |
| Material               | AISI 304 stainless steel                                        |
| Texture                | Brushed in line                                                 |
| Base                   | 60 cm                                                           |
| Dimensions             | 580x480 mm                                                      |
| Standard fittings      | Fixing hooks, gasket, drain, overflow and siphon, boxed packing |
| Mixer holes            | 2 standard holes                                                |
| Built-in hole          | View technical data sheet                                       |