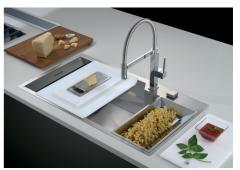

### Sink GK

Kitchen Sinks Code: 1403 000

#### DETAILS

| Edge/Installation Type | Flush-mount   Top-mount                                         |
|------------------------|-----------------------------------------------------------------|
| Finish                 | Foster brushed                                                  |
| Material               | AISI 304 stainless steel                                        |
| Texture                | Brushed in line                                                 |
| Base                   | 60 cm                                                           |
| Dimensions             | 580x480 mm                                                      |
| Standard fittings      | Fixing hooks, gasket, drain, overflow and siphon, boxed packing |
| Mixer holes            | 2 standard holes                                                |
| Built-in hole          | View technical data sheet                                       |

| Drainer                 | No                                                                                                                                                                                                                                                                     |
|-------------------------|------------------------------------------------------------------------------------------------------------------------------------------------------------------------------------------------------------------------------------------------------------------------|
| Width                   | 58 cm                                                                                                                                                                                                                                                                  |
| Bowl dimension          | 450x400mm                                                                                                                                                                                                                                                              |
| Number of bowls         | 1 bowl                                                                                                                                                                                                                                                                 |
| Waste fitting           | Drain with automatic control SPACE                                                                                                                                                                                                                                     |
| FEATURES                |                                                                                                                                                                                                                                                                        |
| Automatic waste fitting | The waste-fitting with round remote knob is supplied; a practical accessory which makes it unnecessary to get wet in order to drain the water from the bowl.                                                                                                           |
| Diamond-shape bottom    | The draining of water is an important feature in a sink, and it's always taken good care of in<br>Foster products. In the bent-welded sinks, which would have a flat bottom, the proper draining<br>is guaranteed by the elegant beveling, which helps the water flow. |
| Double mixer hole       | The large tap counter is already fitted with a series of 2 tap holes. In the second hole it is possible to install the remote control of the automatic drain or, alternatively, a practical soap                                                                       |