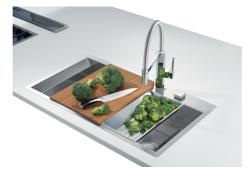

#### **OPTIONAL ACCESSORIES**

HPDE twin chopping board

Iroko-wood sliding chopping board

Stainless steel perforated tray

Stainless steel plate rack