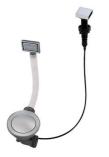

#### Space waste fitting

The elegant SPACE steel cap closes the drain and leaves no visible residues collected in the basket below. Space also has a small footprint and allows the optimal use of the under-sink compartment.

#### EQUIPMENT

Space automatic waste fitting