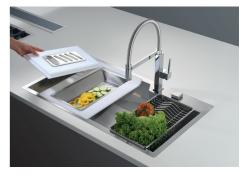

#### **OPTIONAL ACCESSORIES**

HPDE twin chopping board

Iroko-wood sliding chopping board

Stainless steel perforated tray

Stainless steel plate rack