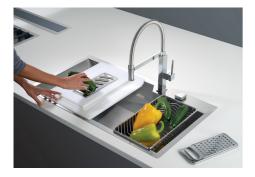

### Sink GK

Kitchen Sinks Code: 1403 000

#### DETAILS

| Edge/Installation Type | Flush-mount   Top-mount                                         |
|------------------------|-----------------------------------------------------------------|
| Finish                 | Foster brushed                                                  |
| Material               | AISI 304 stainless steel                                        |
| Texture                | Brushed in line                                                 |
| Base                   | 60 cm                                                           |
| Dimensions             | 580x480 mm                                                      |
| Standard fittings      | Fixing hooks, gasket, drain, overflow and siphon, boxed packing |
| Mixer holes            | 2 standard holes                                                |
| Built-in hole          | View technical data sheet                                       |

| Drainer                 | No                                                                                                                                                                                                                                                                     |
|-------------------------|------------------------------------------------------------------------------------------------------------------------------------------------------------------------------------------------------------------------------------------------------------------------|
| Width                   | 58 cm                                                                                                                                                                                                                                                                  |
| Bowl dimension          | 450x400mm                                                                                                                                                                                                                                                              |
| Number of bowls         | 1 bowl                                                                                                                                                                                                                                                                 |
| Waste fitting           | Drain with automatic control SPACE                                                                                                                                                                                                                                     |
| FEATURES                |                                                                                                                                                                                                                                                                        |
| Automatic waste fitting | The waste-fitting with round remote knob is supplied; a practical accessory which makes it unnecessary to get wet in order to drain the water from the bowl.                                                                                                           |
| Diamond-shape bottom    | The draining of water is an important feature in a sink, and it's always taken good care of in<br>Foster products. In the bent-welded sinks, which would have a flat bottom, the proper draining<br>is guaranteed by the elegant beveling, which helps the water flow. |
| Double mixer hole       | The large tap counter is already fitted with a series of 2 tap holes. In the second hole it is possible to install the remote control of the automatic drain or, alternatively, a practical soap                                                                       |