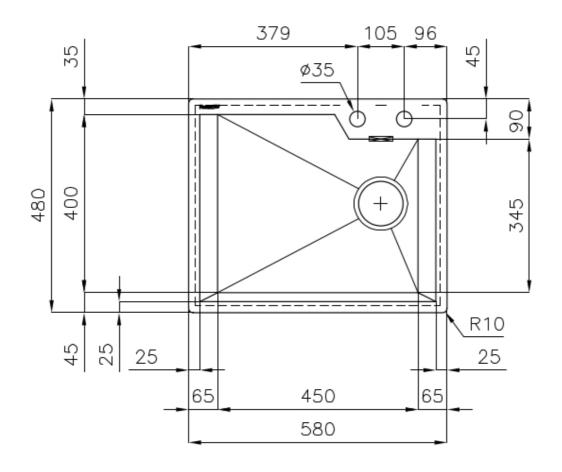

#### DETAILS

| Edge/Installation Type | Flush-mount   Top-mount                                         |
|------------------------|-----------------------------------------------------------------|
| Finish                 | Foster brushed                                                  |
| Material               | AISI 304 stainless steel                                        |
| Texture                | Brushed in line                                                 |
| Base                   | 60 cm                                                           |
| Dimensions             | 580x480 mm                                                      |
| Standard fittings      | Fixing hooks, gasket, drain, overflow and siphon, boxed packing |
| Mixer holes            | 2 standard holes                                                |
| Built-in hole          | View technical data sheet                                       |

| Drainer                 | No                                                                                                                                                                                                                                                                     |
|-------------------------|------------------------------------------------------------------------------------------------------------------------------------------------------------------------------------------------------------------------------------------------------------------------|
| Width                   | 58 cm                                                                                                                                                                                                                                                                  |
| Bowl dimension          | 450x400mm                                                                                                                                                                                                                                                              |
| Number of bowls         | 1 bowl                                                                                                                                                                                                                                                                 |
| Waste fitting           | Drain with automatic control SPACE                                                                                                                                                                                                                                     |
| FEATURES                |                                                                                                                                                                                                                                                                        |
| Automatic waste fitting | The waste-fitting with round remote knob is supplied; a practical accessory which makes it unnecessary to get wet in order to drain the water from the bowl.                                                                                                           |
| Diamond-shape bottom    | The draining of water is an important feature in a sink, and it's always taken good care of in<br>Foster products. In the bent-welded sinks, which would have a flat bottom, the proper draining<br>is guaranteed by the elegant beveling, which helps the water flow. |
| Double mixer hole       | The large tap counter is already fitted with a series of 2 tap holes. In the second hole it is possible to install the remote control of the automatic drain or, alternatively, a practical soap                                                                       |