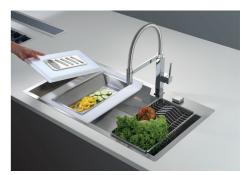

### **OPTIONAL ACCESSORIES**

HPDE twin chopping board

Iroko-wood sliding chopping board

Stainless steel plate rack

Graters kit with ring-holder and food collection tray

Stainless steel perforated tray