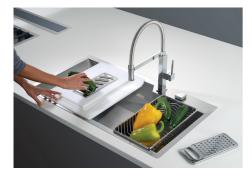

|
|----------------------------|-------------------------------------------------------------------------------------------------------------------------------------------------------------------------------------------------------|
| Space waste fitting        | The elegant SPACE steel cap closes the drain and leaves no visible residues collected in the basket below. Space also has a small footprint and allows the optimal use of the under-sink compartment. |
| Squared bowls - 0/9 radius | The square bowls of Foster have perfectly squared vertical edges, while those on the bottom have a small radius of 9 mm that facilitates cleaning operations.                                         |

## **TECHNICAL DATA**

## Foster ==









# Foster ==

## **GALLERY**















## **EQUIPMENT**



Space automatic waste fitting



### **OPTIONAL ACCESSORIES**



HPDE twin chopping board



Iroko-wood sliding chopping board



Stainless steel plate rack



Graters kit with ring-holder and food collection tray



Stainless steel perforated tray

#### **RECOMMENDED PAIRINGS**



Mixer Tap GK