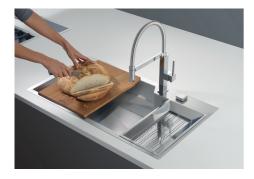

|
|----------------------------|-------------------------------------------------------------------------------------------------------------------------------------------------------------------------------------------------------|
| Space waste fitting        | The elegant SPACE steel cap closes the drain and leaves no visible residues collected in the basket below. Space also has a small footprint and allows the optimal use of the under-sink compartment. |
| Squared bowls - 0/9 radius | The square bowls of Foster have perfectly squared vertical edges, while those on the bottom have a small radius of 9 mm that facilitates cleaning operations.                                         |

## **TECHNICAL DATA**

## Foster ==









# Foster ==

## **GALLERY**















## **EQUIPMENT**



Space automatic waste fitting



### **OPTIONAL ACCESSORIES**



HPDE twin chopping board



Iroko-wood sliding chopping board



Stainless steel plate rack



Graters kit with ring-holder and food collection tray



Stainless steel perforated tray

#### **RECOMMENDED PAIRINGS**



Mixer Tap GK