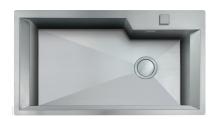

## Sink GK

Kitchen Sinks Code: 1402 100

#### **DETAILS**

| Edge/Installation Type | Flat Edge                                                       |
|------------------------|-----------------------------------------------------------------|
| Finish                 | Foster brushed                                                  |
| Material               | AISI 304 stainless steel                                        |
| Texture                | Brushed in line                                                 |
| Base                   | 90 cm                                                           |
| Dimensions             | 860x480 mm                                                      |
| Standard fittings      | Fixing hooks, gasket, drain, overflow and siphon, boxed packing |
| Mixer holes            | 2 standard holes                                                |
| Built-in hole          | 847x467 mm                                                      |

| Drainer                 | No                                                                                                                                                                                                                                                               |
|-------------------------|------------------------------------------------------------------------------------------------------------------------------------------------------------------------------------------------------------------------------------------------------------------|
| Width                   | 86 cm                                                                                                                                                                                                                                                            |
| Bowl dimension          | 730x400 mm                                                                                                                                                                                                                                                       |
| Number of bowls         | 1 bowl                                                                                                                                                                                                                                                           |
| Waste fitting           | Drain with automatic control SPACE                                                                                                                                                                                                                               |
| FEATURES                |                                                                                                                                                                                                                                                                  |
| Automatic waste fitting | The waste-fitting with round remote knob is supplied; a practical accessory which makes it unnecessary to get wet in order to drain the water from the bowl.                                                                                                     |
| Deep bowls              | This bowls reach an important depth, over 20 cm, thanks to the advanced production technology, that can be offer great capiency and practicity in all the washing operations.                                                                                    |
| Diamond-shape bottom    | The draining of water is an important feature in a sink, and it's always taken good care of in Foster products. In the bent-welded sinks, which would have a flat bottom, the proper draining is guaranteed by the elegant beveling, which helps the water flow. |
| Double mixer hole       | The large tap counter is already fitted with a series of 2 tap holes. In the second hole it is possible to install the remote control of the automatic drain or, alternatively, a practical soap dispenser.                                                      |
| High thickness          | Imm thick steel. A significant thickness, which guarantees the maximum sturdiness and durability.                                                                                                                                                                |
| Inclined recess         | A deep and inclined recess houses the burners and grigs, allowing to create a single work surface. The inclination also makes it extremely easy to clean the edges.                                                                                              |
| Perimetral overflow     | The overflow is always a security on the Foster sinks that prevents the overflow of water in case of oversights. The perimeter drain solution improves aesthetics thanks to its square and essential shape.                                                      |