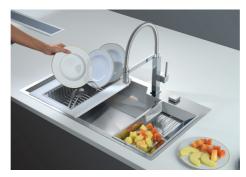

|
|----------------------------|-------------------------------------------------------------------------------------------------------------------------------------------------------------------------------------------------------|
| Space waste fitting        | The elegant SPACE steel cap closes the drain and leaves no visible residues collected in the basket below. Space also has a small footprint and allows the optimal use of the under-sink compartment. |
| Squared bowls - 0/9 radius | The square bowls of Foster have perfectly squared vertical edges, while those on the bottom have a small radius of 9 mm that facilitates cleaning operations.                                         |

## **TECHNICAL DATA**

## Foster ==









# Foster ==

## **GALLERY**















## **EQUIPMENT**



Space automatic waste fitting



### **OPTIONAL ACCESSORIES**



HPDE twin chopping board



Iroko-wood sliding chopping board



Stainless steel plate rack



Graters kit with ring-holder and food collection tray



Stainless steel perforated tray

#### **RECOMMENDED PAIRINGS**



Mixer Tap GK