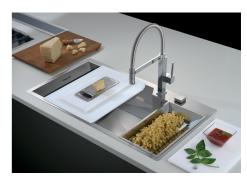

|
|----------------------------|-------------------------------------------------------------------------------------------------------------------------------------------------------------------------------------------------------|
| Space waste fitting        | The elegant SPACE steel cap closes the drain and leaves no visible residues collected in the basket below. Space also has a small footprint and allows the optimal use of the under-sink compartment. |
| Squared bowls - 0/9 radius | The square bowls of Foster have perfectly squared vertical edges, while those on the bottom have a small radius of 9 mm that facilitates cleaning operations.                                         |

## **TECHNICAL DATA**

## Foster ==









# Foster ==

## **GALLERY**















## **EQUIPMENT**



Space automatic waste fitting



### **OPTIONAL ACCESSORIES**



HPDE twin chopping board



Iroko-wood sliding chopping board



Stainless steel plate rack



Graters kit with ring-holder and food collection tray



Stainless steel perforated tray

#### **RECOMMENDED PAIRINGS**



Mixer Tap GK