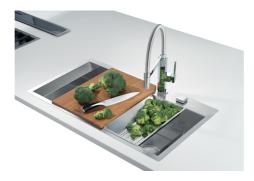

### **OPTIONAL ACCESSORIES**

HPDE twin chopping board

Iroko-wood sliding chopping board

Stainless steel plate rack

Graters kit with ring-holder and food collection tray

Stainless steel perforated tray