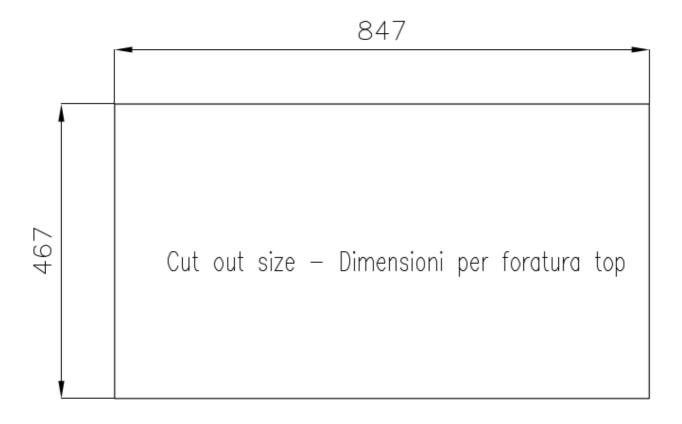

#### **DETAILS**

| Edge/Installation Type | Flat Edge                                                       |
|------------------------|-----------------------------------------------------------------|
| Finish                 | Foster brushed                                                  |
| Material               | AISI 304 stainless steel                                        |
| Texture                | Brushed in line                                                 |
| Base                   | 90 cm                                                           |
| Dimensions             | 860x480 mm                                                      |
| Standard fittings      | Fixing hooks, gasket, drain, overflow and siphon, boxed packing |
| Mixer holes            | 2 standard holes                                                |
| Built-in hole          | 847x467 mm                                                      |