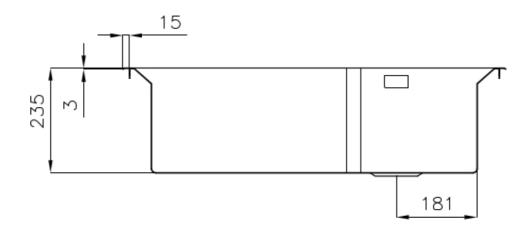

#### **DETAILS**

| Edge/Installation Type | Flat Edge                                                       |
|------------------------|-----------------------------------------------------------------|
| Finish                 | Foster brushed                                                  |
| Material               | AISI 304 stainless steel                                        |
| Texture                | Brushed in line                                                 |
| Base                   | 90 cm                                                           |
| Dimensions             | 860x480 mm                                                      |
| Standard fittings      | Fixing hooks, gasket, drain, overflow and siphon, boxed packing |
| Mixer holes            | 2 standard holes                                                |
| Built-in hole          | 847x467 mm                                                      |

| Drainer                 | No                                                                                                                                                                                                                                                               |
|-------------------------|------------------------------------------------------------------------------------------------------------------------------------------------------------------------------------------------------------------------------------------------------------------|
| Width                   | 86 cm                                                                                                                                                                                                                                                            |
| Bowl dimension          | 730x400 mm                                                                                                                                                                                                                                                       |
| Number of bowls         | 1 bowl                                                                                                                                                                                                                                                           |
| Waste fitting           | Drain with automatic control SPACE                                                                                                                                                                                                                               |
| FEATURES                |                                                                                                                                                                                                                                                                  |
| Automatic waste fitting | The waste-fitting with round remote knob is supplied; a practical accessory which makes it unnecessary to get wet in order to drain the water from the bowl.                                                                                                     |
| Deep bowls              | This bowls reach an important depth, over 20 cm, thanks to the advanced production technology, that can be offer great capiency and practicity in all the washing operations.                                                                                    |
| Diamond-shape bottom    | The draining of water is an important feature in a sink, and it's always taken good care of in Foster products. In the bent-welded sinks, which would have a flat bottom, the proper draining is guaranteed by the elegant beveling, which helps the water flow. |
| Double mixer hole       | The large tap counter is already fitted with a series of 2 tap holes. In the second hole it is possible to install the remote control of the automatic drain or, alternatively, a practical soap dispenser.                                                      |
| High thickness          | Imm thick steel. A significant thickness, which guarantees the maximum sturdiness and durability.                                                                                                                                                                |
| Inclined recess         | A deep and inclined recess houses the burners and grigs, allowing to create a single work surface. The inclination also makes it extremely easy to clean the edges.                                                                                              |
| Perimetral overflow     | The overflow is always a security on the Foster sinks that prevents the overflow of water in case of oversights. The perimeter drain solution improves aesthetics thanks to its square and essential shape.                                                      |