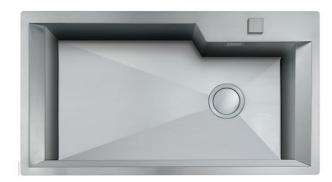

## Sink GK

Kitchen Sinks Code: 1402 100

#### **DETAILS**

| Edge/Installation Type | Flat Edge                                                       |
|------------------------|-----------------------------------------------------------------|
| Finish                 | Foster brushed                                                  |
| Material               | AISI 304 stainless steel                                        |
| Texture                | Brushed in line                                                 |
| Base                   | 90 cm                                                           |
| Dimensions             | 860x480 mm                                                      |
| Standard fittings      | Fixing hooks, gasket, drain, overflow and siphon, boxed packing |
| Mixer holes            | 2 standard holes                                                |
| Built-in hole          | 847x467 mm                                                      |

| Drainer                 | No                                                                                                                                                                                                                                                               |
|-------------------------|------------------------------------------------------------------------------------------------------------------------------------------------------------------------------------------------------------------------------------------------------------------|
| Width                   | 86 cm                                                                                                                                                                                                                                                            |
| Bowl dimension          | 730x400 mm                                                                                                                                                                                                                                                       |
| Number of bowls         | 1 bowl                                                                                                                                                                                                                                                           |
| Waste fitting           | Drain with automatic control SPACE                                                                                                                                                                                                                               |
| FEATURES                |                                                                                                                                                                                                                                                                  |
| Automatic waste fitting | The waste-fitting with round remote knob is supplied; a practical accessory which makes it unnecessary to get wet in order to drain the water from the bowl.                                                                                                     |
| Deep bowls              | This bowls reach an important depth, over 20 cm, thanks to the advanced production technology, that can be offer great capiency and practicity in all the washing operations.                                                                                    |
| Diamond-shape bottom    | The draining of water is an important feature in a sink, and it's always taken good care of in Foster products. In the bent-welded sinks, which would have a flat bottom, the proper draining is guaranteed by the elegant beveling, which helps the water flow. |
| Double mixer hole       | The large tap counter is already fitted with a series of 2 tap holes. In the second hole it is possible to install the remote control of the automatic drain or, alternatively, a practical soap dispenser.                                                      |
| High thickness          | Imm thick steel. A significant thickness, which guarantees the maximum sturdiness and durability.                                                                                                                                                                |
| Inclined recess         | A deep and inclined recess houses the burners and grigs, allowing to create a single work surface. The inclination also makes it extremely easy to clean the edges.                                                                                              |
| Perimetral overflow     | The overflow is always a security on the Foster sinks that prevents the overflow of water in case of oversights. The perimeter drain solution improves aesthetics thanks to its square and essential shape.                                                      |