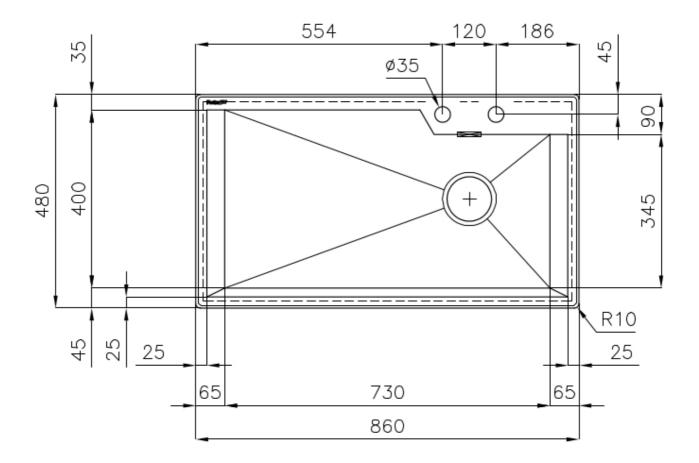

#### **DETAILS**

| Edge/Installation Type | Flat Edge                                                       |
|------------------------|-----------------------------------------------------------------|
| Finish                 | Foster brushed                                                  |
| Material               | AISI 304 stainless steel                                        |
| Texture                | Brushed in line                                                 |
| Base                   | 90 cm                                                           |
| Dimensions             | 860x480 mm                                                      |
| Standard fittings      | Fixing hooks, gasket, drain, overflow and siphon, boxed packing |
| Mixer holes            | 2 standard holes                                                |
| Built-in hole          | 847x467 mm                                                      |

| Drainer                 | No                                                                                                                                                                                                                                                               |
|-------------------------|------------------------------------------------------------------------------------------------------------------------------------------------------------------------------------------------------------------------------------------------------------------|
| Width                   | 86 cm                                                                                                                                                                                                                                                            |
| Bowl dimension          | 730x400 mm                                                                                                                                                                                                                                                       |
| Number of bowls         | 1 bowl                                                                                                                                                                                                                                                           |
| Waste fitting           | Drain with automatic control SPACE                                                                                                                                                                                                                               |
| FEATURES                |                                                                                                                                                                                                                                                                  |
| Automatic waste fitting | The waste-fitting with round remote knob is supplied; a practical accessory which makes it unnecessary to get wet in order to drain the water from the bowl.                                                                                                     |
| Deep bowls              | This bowls reach an important depth, over 20 cm, thanks to the advanced production technology, that can be offer great capiency and practicity in all the washing operations.                                                                                    |
| Diamond-shape bottom    | The draining of water is an important feature in a sink, and it's always taken good care of in Foster products. In the bent-welded sinks, which would have a flat bottom, the proper draining is guaranteed by the elegant beveling, which helps the water flow. |
| Double mixer hole       | The large tap counter is already fitted with a series of 2 tap holes. In the second hole it is possible to install the remote control of the automatic drain or, alternatively, a practical soap dispenser.                                                      |
| High thickness          | Imm thick steel. A significant thickness, which guarantees the maximum sturdiness and durability.                                                                                                                                                                |
| Inclined recess         | A deep and inclined recess houses the burners and grigs, allowing to create a single work surface. The inclination also makes it extremely easy to clean the edges.                                                                                              |
| Perimetral overflow     | The overflow is always a security on the Foster sinks that prevents the overflow of water in case of oversights. The perimeter drain solution improves aesthetics thanks to its square and essential shape.                                                      |