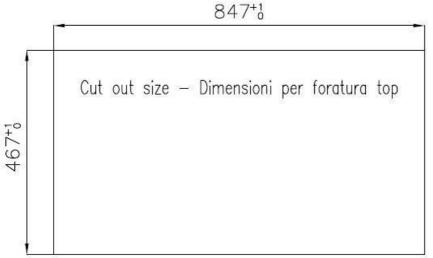

|
|----------------------------|-------------------------------------------------------------------------------------------------------------------------------------------------------------------------------------------------------|
| Space waste fitting        | The elegant SPACE steel cap closes the drain and leaves no visible residues collected in the basket below. Space also has a small footprint and allows the optimal use of the under-sink compartment. |
| Squared bowls - 0/9 radius | The square bowls of Foster have perfectly squared vertical edges, while those on the bottom have a small radius of 9 mm that facilitates cleaning operations.                                         |

### **TECHNICAL DATA**

# Foster ==







## Lavello serie GK cod. 1402/000





FTS

# Foster ==

### **GALLERY**















### **EQUIPMENT**



Space automatic waste fitting



#### **OPTIONAL ACCESSORIES**



HPDE twin chopping board



Iroko-wood sliding chopping board



Stainless steel plate rack



Graters kit with ring-holder and food collection tray



Stainless steel perforated tray

#### **RECOMMENDED PAIRINGS**



Mixer Tap GK