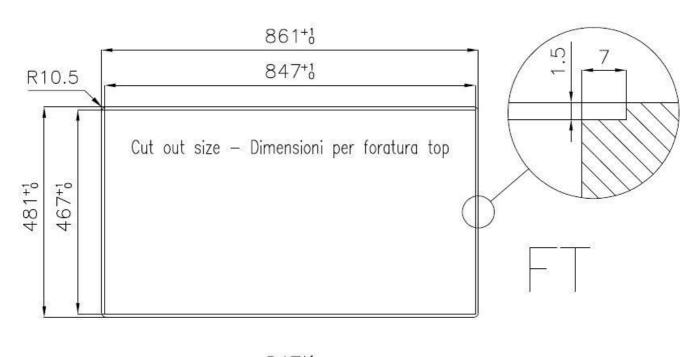

#### **DETAILS**

| Edge/Installation Type | Flush-mount   Top-mount                                         |
|------------------------|-----------------------------------------------------------------|
| Finish                 | Foster brushed                                                  |
| Material               | AISI 304 stainless steel                                        |
| Texture                | Brushed in line                                                 |
| Base                   | 90 cm                                                           |
| Dimensions             | 860x480 mm                                                      |
| Standard fittings      | Fixing hooks, gasket, drain, overflow and siphon, boxed packing |
| Mixer holes            | 2 standard holes                                                |
| Built-in hole          | View technical data sheet                                       |
|                        |                                                                 |

## Lavello serie GK cod. 1402/000

FTS