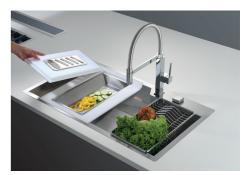

#### **OPTIONAL ACCESSORIES**

HPDE twin chopping board

Iroko-wood sliding chopping board

Stainless steel plate rack

Graters kit with ring-holder and food collection tray

Stainless steel perforated tray