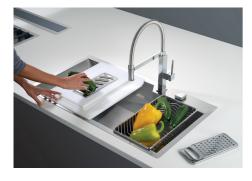

### **GALLERY**

#### **OPTIONAL ACCESSORIES**

HPDE twin chopping board

Iroko-wood sliding chopping board

Stainless steel plate rack

Graters kit with ring-holder and food collection tray

Stainless steel perforated tray