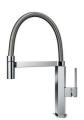

residues collected in the basket below. Space also has a small footprint and allows the optimal use of the under-sink compartment. |
| Squared bowls - 0/9 radius | The square bowls of Foster have perfectly squared vertical edges, while those on the bottom have a small radius of 9 mm that facilitates cleaning operations.                                         |

### **TECHNICAL DATA**

# Foster ==







## Lavello serie GK cod. 1402/000





FTS

# Foster ==

### **GALLERY**















### **EQUIPMENT**



Space automatic waste fitting



#### **OPTIONAL ACCESSORIES**



HPDE twin chopping board



Iroko-wood sliding chopping board



Stainless steel plate rack



Graters kit with ring-holder and food collection tray



Stainless steel perforated tray

#### **RECOMMENDED PAIRINGS**



Mixer Tap GK