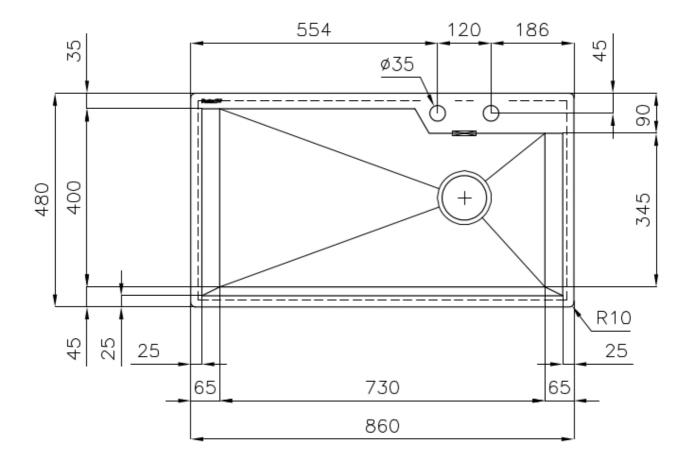

#### **DETAILS**

| Edge/Installation Type | Flush-mount   Top-mount                                         |
|------------------------|-----------------------------------------------------------------|
| Finish                 | Foster brushed                                                  |
| Material               | AISI 304 stainless steel                                        |
| Texture                | Brushed in line                                                 |
| Base                   | 90 cm                                                           |
| Dimensions             | 860x480 mm                                                      |
| Standard fittings      | Fixing hooks, gasket, drain, overflow and siphon, boxed packing |
| Mixer holes            | 2 standard holes                                                |
| Built-in hole          | View technical data sheet                                       |
|                        |                                                                 |

| Drainer                 | No                                                                                                                                                                                                                                                               |
|-------------------------|------------------------------------------------------------------------------------------------------------------------------------------------------------------------------------------------------------------------------------------------------------------|
| Width                   | 86 cm                                                                                                                                                                                                                                                            |
| Bowl dimension          | 730x400 mm                                                                                                                                                                                                                                                       |
| Number of bowls         | 1 bowl                                                                                                                                                                                                                                                           |
| Waste fitting           | Drain with automatic control SPACE                                                                                                                                                                                                                               |
| FEATURES                |                                                                                                                                                                                                                                                                  |
| Automatic waste fitting | The waste-fitting with round remote knob is supplied; a practical accessory which makes it unnecessary to get wet in order to drain the water from the bowl.                                                                                                     |
| Deep bowls              | This bowls reach an important depth, over 20 cm, thanks to the advanced production technology, that can be offer great capiency and practicity in all the washing operations.                                                                                    |
| Diamond-shape bottom    | The draining of water is an important feature in a sink, and it's always taken good care of in Foster products. In the bent-welded sinks, which would have a flat bottom, the proper draining is guaranteed by the elegant beveling, which helps the water flow. |
| Double mixer hole       | The large tap counter is already fitted with a series of 2 tap holes. In the second hole it is possible to install the remote control of the automatic drain or, alternatively, a practical soap dispenser.                                                      |
| High thickness          | Imm thick steel. A significant thickness, which guarantees the maximum sturdiness and durability.                                                                                                                                                                |
| Inclined recess         | A deep and inclined recess houses the burners and grigs, allowing to create a single work surface. The inclination also makes it extremely easy to clean the edges.                                                                                              |
| Perimetral overflow     | The overflow is always a security on the Foster sinks that prevents the overflow of water in case of oversights. The perimeter drain solution improves aesthetics thanks to its square and essential shape.                                                      |