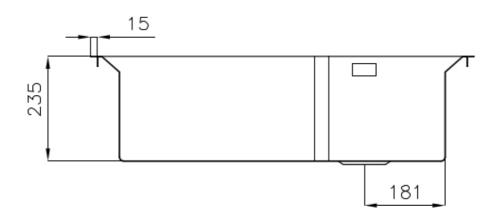

#### **DETAILS**

| Edge/Installation Type | Flush-mount   Top-mount                                         |
|------------------------|-----------------------------------------------------------------|
| Finish                 | Foster brushed                                                  |
| Material               | AISI 304 stainless steel                                        |
| Texture                | Brushed in line                                                 |
| Base                   | 90 cm                                                           |
| Dimensions             | 860x480 mm                                                      |
| Standard fittings      | Fixing hooks, gasket, drain, overflow and siphon, boxed packing |
| Mixer holes            | 2 standard holes                                                |
| Built-in hole          | View technical data sheet                                       |
|                        |                                                                 |

| Drainer                 | No                                                                                                                                                                                                                                                               |
|-------------------------|------------------------------------------------------------------------------------------------------------------------------------------------------------------------------------------------------------------------------------------------------------------|
| Width                   | 86 cm                                                                                                                                                                                                                                                            |
| Bowl dimension          | 730x400 mm                                                                                                                                                                                                                                                       |
| Number of bowls         | 1 bowl                                                                                                                                                                                                                                                           |
| Waste fitting           | Drain with automatic control SPACE                                                                                                                                                                                                                               |
| FEATURES                |                                                                                                                                                                                                                                                                  |
| Automatic waste fitting | The waste-fitting with round remote knob is supplied; a practical accessory which makes it unnecessary to get wet in order to drain the water from the bowl.                                                                                                     |
| Deep bowls              | This bowls reach an important depth, over 20 cm, thanks to the advanced production technology, that can be offer great capiency and practicity in all the washing operations.                                                                                    |
| Diamond-shape bottom    | The draining of water is an important feature in a sink, and it's always taken good care of in Foster products. In the bent-welded sinks, which would have a flat bottom, the proper draining is guaranteed by the elegant beveling, which helps the water flow. |
| Double mixer hole       | The large tap counter is already fitted with a series of 2 tap holes. In the second hole it is possible to install the remote control of the automatic drain or, alternatively, a practical soap dispenser.                                                      |
| High thickness          | Imm thick steel. A significant thickness, which guarantees the maximum sturdiness and durability.                                                                                                                                                                |
| Inclined recess         | A deep and inclined recess houses the burners and grigs, allowing to create a single work surface. The inclination also makes it extremely easy to clean the edges.                                                                                              |
| Perimetral overflow     | The overflow is always a security on the Foster sinks that prevents the overflow of water in case of oversights. The perimeter drain solution improves aesthetics thanks to its square and essential shape.                                                      |