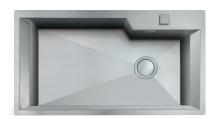

#### **DETAILS**

| Edge/Installation Type | Flush-mount   Top-mount                                         |
|------------------------|-----------------------------------------------------------------|
| Finish                 | Foster brushed                                                  |
| Material               | AISI 304 stainless steel                                        |
| Texture                | Brushed in line                                                 |
| Base                   | 90 cm                                                           |
| Dimensions             | 860x480 mm                                                      |
| Standard fittings      | Fixing hooks, gasket, drain, overflow and siphon, boxed packing |
| Mixer holes            | 2 standard holes                                                |
| Built-in hole          | View technical data sheet                                       |
|                        |                                                                 |

| Drainer                 | No                                                                                                                                                                                                                                                               |
|-------------------------|------------------------------------------------------------------------------------------------------------------------------------------------------------------------------------------------------------------------------------------------------------------|
| Width                   | 86 cm                                                                                                                                                                                                                                                            |
| Bowl dimension          | 730x400 mm                                                                                                                                                                                                                                                       |
| Number of bowls         | 1 bowl                                                                                                                                                                                                                                                           |
| Waste fitting           | Drain with automatic control SPACE                                                                                                                                                                                                                               |
| FEATURES                |                                                                                                                                                                                                                                                                  |
| Automatic waste fitting | The waste-fitting with round remote knob is supplied; a practical accessory which makes it unnecessary to get wet in order to drain the water from the bowl.                                                                                                     |
| Deep bowls              | This bowls reach an important depth, over 20 cm, thanks to the advanced production technology, that can be offer great capiency and practicity in all the washing operations.                                                                                    |
| Diamond-shape bottom    | The draining of water is an important feature in a sink, and it's always taken good care of in Foster products. In the bent-welded sinks, which would have a flat bottom, the proper draining is guaranteed by the elegant beveling, which helps the water flow. |
| Double mixer hole       | The large tap counter is already fitted with a series of 2 tap holes. In the second hole it is possible to install the remote control of the automatic drain or, alternatively, a practical soap dispenser.                                                      |
| High thickness          | Imm thick steel. A significant thickness, which guarantees the maximum sturdiness and durability.                                                                                                                                                                |
| Inclined recess         | A deep and inclined recess houses the burners and grigs, allowing to create a single work surface. The inclination also makes it extremely easy to clean the edges.                                                                                              |
| Perimetral overflow     | The overflow is always a security on the Foster sinks that prevents the overflow of water in case of oversights. The perimeter drain solution improves aesthetics thanks to its square and essential shape.                                                      |

| Save space system          | Drain and siphon are designed to leave as much space as possible in the under-sink area, more and more useful today for theseparate waste collection systems.                                         |
|----------------------------|-------------------------------------------------------------------------------------------------------------------------------------------------------------------------------------------------------|
| Space waste fitting        | The elegant SPACE steel cap closes the drain and leaves no visible residues collected in the basket below. Space also has a small footprint and allows the optimal use of the under-sink compartment. |
| Squared bowls - 0/9 radius | The square bowls of Foster have perfectly squared vertical edges, while those on the bottom have a small radius of 9 mm that facilitates cleaning operations.                                         |