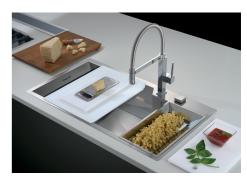

### **GALLERY**

#### **OPTIONAL ACCESSORIES**

HPDE twin chopping board

Iroko-wood sliding chopping board

Stainless steel plate rack

Graters kit with ring-holder and food collection tray

Stainless steel perforated tray