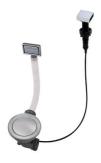

-----------------------------------------------------------------------------------------------------------------------------------------------------------------------------------------|
| Space waste fitting        | The elegant SPACE steel cap closes the drain and leaves no visible residues collected in the basket below. Space also has a small footprint and allows the optimal use of the under-sink compartment. |
| Squared bowls - 0/9 radius | The square bowls of Foster have perfectly squared vertical edges, while those on the bottom have a small radius of 9 mm that facilitates cleaning operations.                                         |

### **TECHNICAL DATA**

# Foster ==







## Lavello serie GK cod. 1402/000





FTS

# Foster ==

### **GALLERY**















### **EQUIPMENT**



Space automatic waste fitting



#### **OPTIONAL ACCESSORIES**



HPDE twin chopping board



Iroko-wood sliding chopping board



Stainless steel plate rack



Graters kit with ring-holder and food collection tray



Stainless steel perforated tray

#### **RECOMMENDED PAIRINGS**



Mixer Tap GK