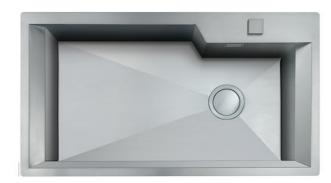

#### **DETAILS**

| Edge/Installation Type | Flush-mount   Top-mount                                         |
|------------------------|-----------------------------------------------------------------|
| Finish                 | Foster brushed                                                  |
| Material               | AISI 304 stainless steel                                        |
| Texture                | Brushed in line                                                 |
| Base                   | 90 cm                                                           |
| Dimensions             | 860x480 mm                                                      |
| Standard fittings      | Fixing hooks, gasket, drain, overflow and siphon, boxed packing |
| Mixer holes            | 2 standard holes                                                |
| Built-in hole          | View technical data sheet                                       |
|                        |                                                                 |

| Drainer                 | No                                                                                                                                                                                                                                                               |
|-------------------------|------------------------------------------------------------------------------------------------------------------------------------------------------------------------------------------------------------------------------------------------------------------|
| Width                   | 86 cm                                                                                                                                                                                                                                                            |
| Bowl dimension          | 730x400 mm                                                                                                                                                                                                                                                       |
| Number of bowls         | 1 bowl                                                                                                                                                                                                                                                           |
| Waste fitting           | Drain with automatic control SPACE                                                                                                                                                                                                                               |
| FEATURES                |                                                                                                                                                                                                                                                                  |
| Automatic waste fitting | The waste-fitting with round remote knob is supplied; a practical accessory which makes it unnecessary to get wet in order to drain the water from the bowl.                                                                                                     |
| Deep bowls              | This bowls reach an important depth, over 20 cm, thanks to the advanced production technology, that can be offer great capiency and practicity in all the washing operations.                                                                                    |
| Diamond-shape bottom    | The draining of water is an important feature in a sink, and it's always taken good care of in Foster products. In the bent-welded sinks, which would have a flat bottom, the proper draining is guaranteed by the elegant beveling, which helps the water flow. |
| Double mixer hole       | The large tap counter is already fitted with a series of 2 tap holes. In the second hole it is possible to install the remote control of the automatic drain or, alternatively, a practical soap dispenser.                                                      |
| High thickness          | Imm thick steel. A significant thickness, which guarantees the maximum sturdiness and durability.                                                                                                                                                                |
| Inclined recess         | A deep and inclined recess houses the burners and grigs, allowing to create a single work surface. The inclination also makes it extremely easy to clean the edges.                                                                                              |
| Perimetral overflow     | The overflow is always a security on the Foster sinks that prevents the overflow of water in case of oversights. The perimeter drain solution improves aesthetics thanks to its square and essential shape.                                                      |