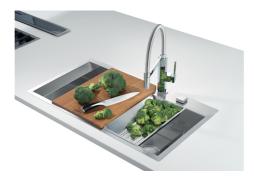

#### **OPTIONAL ACCESSORIES**

HPDE twin chopping board

Iroko-wood sliding chopping board

Stainless steel plate rack

Graters kit with ring-holder and food collection tray

Stainless steel perforated tray